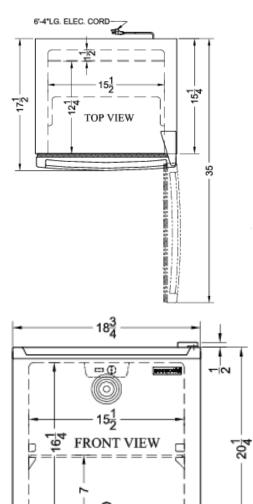

#### 20.75" x 18.75" x 17.5" (H x W x D)

Compact 1.7 cu.ft. all-refrigerator for breast milk storage in white with automatic defrost, front lock, and flat door liner

#### **MC2 Specifications:**

| Compressor Step Depth | 6.5" (17 cm) |
|-----------------------|--------------|
|                       |              |
|                       |              |
|                       |              |
|                       |              |
|                       |              |
|                       |              |
|                       |              |
|                       |              |
|                       |              |
|                       |              |

ELEC. CORD

ð

LOCK