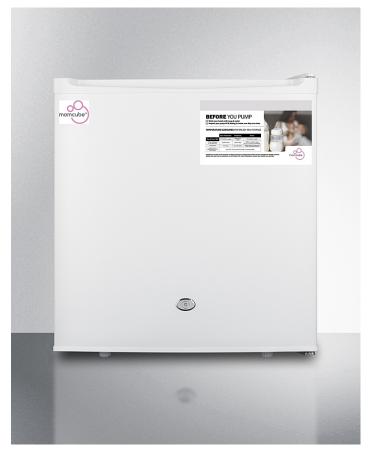

#### 20.75" x 18.75" x 17.5" (H x W x D)

Compact 1.7 cu.ft. all-refrigerator for breast milk storage in white with automatic defrost, front lock, and flat door liner

#### **Highlights:**

Perfect for employee wellness rooms, daycare centers, and lactation lounges

Sized for countertop use

Automatic defrost for easy user maintenance

#### **Product Features:**

| Compact dimensions                        | Slim width and compact depth for easy placement on counters                                                                                              |
|-------------------------------------------|----------------------------------------------------------------------------------------------------------------------------------------------------------|
| Automatic defrost                         | Reduced maintenance with auto defrost system                                                                                                             |
| Front-mounted lock                        | Keyed lock for a secure interior (2 keys included)                                                                                                       |
| Hospital grade cord with 'green dot' plug | Secure three-pronged cord for added unit safety in high traffic areas                                                                                    |
| LED lighting                              | Interior light for efficient illumination with an easy on/off rocker switch                                                                              |
| Adjustable thermostat                     | Dial thermostat located inside unit for easy temperature management                                                                                      |
| Flat door liner                           | Allows the interior to store deeper items, while also providing improved temperature performance by eliminating hot spots commonly found in door shelves |
| Removable wire shelf                      | Half shelf included to help you organize your storage as needed                                                                                          |
| Sealed back                               | Space-saving convenience with easier cleanability                                                                                                        |