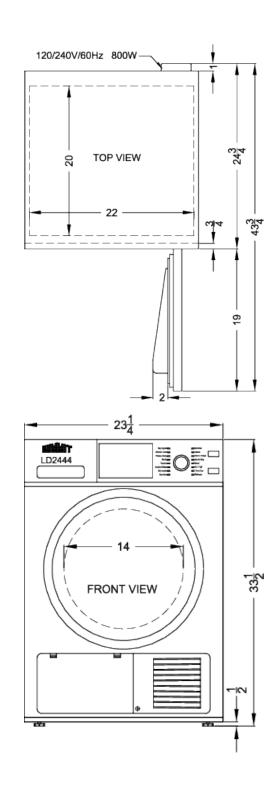

#### 33.5" x 23.75" x 24.75" (H x W x D)

24" wide ENERGY STAR certified 208-240V heat pump dryer with 15 dry programs

### LD2444 Specifications:

| Overview                      |                    |  |
|-------------------------------|--------------------|--|
| Height of Cabinet             | 33.5" (85 cm)      |  |
| Width                         | 23.75" (60 cm)     |  |
| Depth                         | 24.75" (63 cm)     |  |
| Depth with door at 90°        | 43.75" (111 cm)    |  |
| Capacity                      | 4.4 cu.ft. (125 L) |  |
| Door                          | Glass              |  |
| Cabinet                       | White              |  |
| US Electrical Safety          | UL                 |  |
| Canadian Electrical<br>Safety | ULC                |  |
| Amps                          | 30.0               |  |
| Voltage/Frequency             | 220 V AC/60 Hz     |  |
| Weight                        | 121.0 lbs. (55 kg) |  |
| Shipping Weight               | 130.0 lbs. (59 kg) |  |
| Parts & Labor Warranty        | 1 Year             |  |
| UPC                           | 761101084800       |  |
| Dryer                         |                    |  |
| Loading Style                 | Front Loading      |  |
| Door Window                   | Yes                |  |
| Reversible                    | No                 |  |
| Maximum Dry Weight            | 19.0 lbs. (9 kg)   |  |
| Lint Trap                     | Yes                |  |
| Control Type                  | Digital & Dial     |  |
| Dry Cycles                    | 15                 |  |
| Maximum Drum Speed            | 1300.0             |  |
| Delayed Start                 | Yes                |  |
| Level Legs                    | 2                  |  |