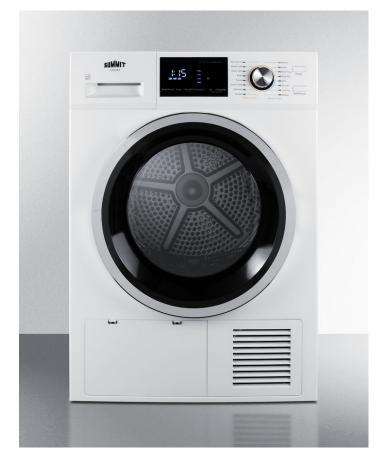

#### 33.5" x 23.75" x 24.75" (H x W x D)

24" wide ENERGY STAR certified 208-240V heat pump dryer with 15 dry programs

#### **Highlights:**

ENERGY STAR qualified performance to save on electricity usage

24" width fits easily in apartments and other small homes

Energy efficient heat pump operation saves on energy consumption and energy bills

#### **Product Features:**

| ENERGY STAR certified      | Uses less energy than national standards require to ensure more efficiency and lower utility bills   |  |
|----------------------------|------------------------------------------------------------------------------------------------------|--|
| 208-240V Operation         | Requires professional installation to a 3 or4-wire connection                                        |  |
| Slim-fitting design        | Just under 24" for an easy fit in apartments and homes                                               |  |
| Front-loading design       | Easy to load, with a full glass window for convenient viewing                                        |  |
| Large interior             | 4.4 cu.ft. drum to dry up to 17.6 lbs. of fabric                                                     |  |
| Stainless steel drum       | Durable interior holds up load after load                                                            |  |
| Heat pump operation        | Non-vented, energy efficient operation that uses recycled air to better save on energy use and costs |  |
| Touchscreen display        | Digital touchscreen controls ensure easy operation of speciality programs                            |  |
| Drying cycle selector knob | Allows users to easily cycle through the 15 dryer programs                                           |  |