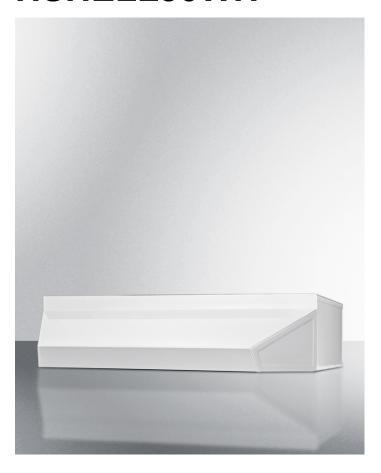

# **HSHELL30WH**

5" x 30" x 18" (H x W x D)

30" wide shell hood in white

## **Highlights:**

30" wide shell hood to match 30" ranges White finish and contemporary styling Made in the USA