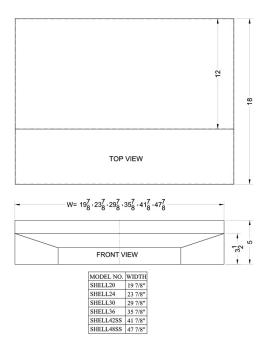

## **HSHELL30WH Specifications:**

| Overview               |                   |
|------------------------|-------------------|
| Height of Cabinet      | 5.0" (13 cm)      |
| Width                  | 30.0" (76 cm)     |
| Depth                  | 18.0" (46 cm)     |
| Cabinet                | White             |
| Weight                 | 10.0 lbs. (5 kg)  |
| Shipping Weight        | 22.0 lbs. (10 kg) |
| Parts & Labor Warranty | 1 Year            |
| UPC                    | 761101077444      |