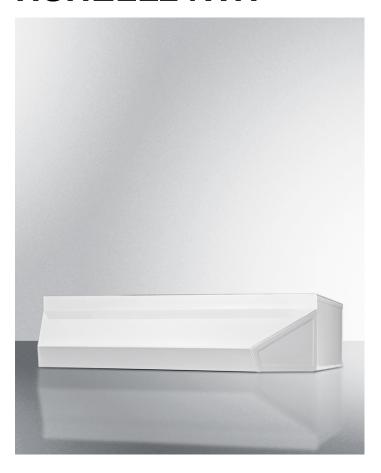

## **HSHELL24WH**

5" x 24" x 18" (H x W x D)

24" wide shell hood in white

### **Highlights:**

24" wide shell hood to match 24" ranges White finish and contemporary styling Made in the USA

#### **Product Features:**

| No electrical components | Shell hoods do not include light or fan  Black and stainless steel look shell hoods also available |  |
|--------------------------|----------------------------------------------------------------------------------------------------|--|
| White finish             |                                                                                                    |  |
| 24 inch width            | Designed to match 24 inch ranges; also available in 20, 30, and 36 inch widths                     |  |
| Made in the USA          | Solidly constructed for years of use                                                               |  |
| More sizes available     | Additional sizes can be specially ordered (minimums apply)                                         |  |