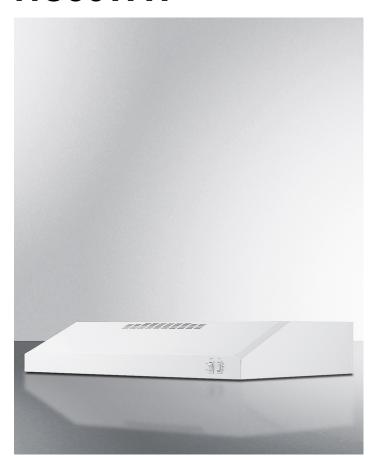

# HC30WW

5.5" x 29.88" x 20" (H x W x D)

30 inch wide under cabinet convertible range hood for ducted or ductless use in white, made in North America

#### **Product Features:**

| Under cabinet range hood            | Low profile design offers classic style to finish your kitchen                                                                  |  |
|-------------------------------------|---------------------------------------------------------------------------------------------------------------------------------|--|
| 30 inch width                       | Sized for use over 30 inch cooking surfaces (additional sizes available)                                                        |  |
| Convertible design                  | Can be used for ducted venting to the outside or recirculating ventilation where no external venting is possible                |  |
| Black finish                        | Matte finish in jet black suits any kitchen space                                                                               |  |
| Easy conversion                     | Ships pre-set for recirculating mode but can be converted in a few simple steps                                                 |  |
| Versatile top or rear exhaust       | Can be connected to 3 $1/4$ " x 10" vertical or horizontal exterior venting or 7" round vertical (transition required for both) |  |
| Angled airflow                      | Vents are set at a slight upwards angle, ensuring smoke and odors won't be directed towards the user                            |  |
| Powerful ventilation                | Can operate at 300 CFM to ensure thorough ventilation of your cooking surface                                                   |  |
| Durable 21 gauge steel construction | Powder-coated finish over steel that's 53% heavier gauge than most of the industry's under cabinet hoods                        |  |