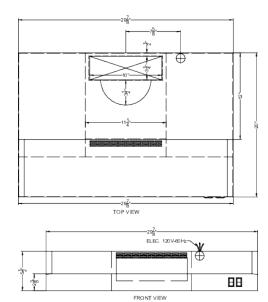

### **HC30WW Specifications:**

| Overview                      |                                                              |  |
|-------------------------------|--------------------------------------------------------------|--|
| Height of Cabinet             | 5.5" (14 cm)                                                 |  |
| Width                         | 29.88" (76 cm)                                               |  |
| Depth                         | 20.0" (51 cm)                                                |  |
| Cabinet                       | White                                                        |  |
| US Electrical Safety          | UL                                                           |  |
| Canadian Electrical<br>Safety | ULC                                                          |  |
| Amps                          | 1.7                                                          |  |
| Voltage/Frequency             | 115 V AC/60 Hz                                               |  |
| Weight                        | 13.0 lbs. (6 kg)                                             |  |
| Shipping Weight               | 17.0 lbs. (8 kg)                                             |  |
| Parts & Labor<br>Warranty     | 1 Year                                                       |  |
| UPC                           | 761101087122                                                 |  |
| Range Hood                    |                                                              |  |
| Installation                  | Under Cabinet                                                |  |
| Venting                       | Convertible                                                  |  |
| Controls                      | Dial                                                         |  |
| Number of Fan<br>Speeds       | 2                                                            |  |
| Maximum Air<br>Movement       | 300.0 CFM                                                    |  |
| Sone Rating                   | 6                                                            |  |
| Duct Shape                    | 3"1/4" x 10" rectangular<br>or 6/7" round with<br>transition |  |