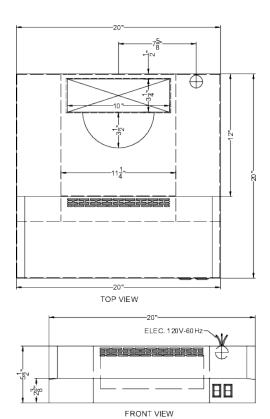

# **HC20SS**

5.5" x 20" x 20" (H x W x D)

20 inch wide under cabinet convertible range hood for ducted or ductless use in stainless steel, made in North America

### **HC20SS Specifications:**

| Overview                      |                                         |
|-------------------------------|-----------------------------------------|
| Height of Cabinet             | 5.5" (14 cm)                            |
| Width                         | 20.0" (51 cm)                           |
| Depth                         | 20.0" (51 cm)                           |
| Cabinet                       | Stainless Steel                         |
| US Electrical Safety          | UL                                      |
| Canadian Electrical<br>Safety | ULC                                     |
| Amps                          | 1.7                                     |
| Voltage/Frequency             | 115 V AC/60 Hz                          |
| Weight                        | 11.0 lbs. (5 kg)                        |
| Shipping Weight               | 14.0 lbs. (6 kg)                        |
| Parts & Labor<br>Warranty     | 1 Year                                  |
| UPC                           | 761101087054                            |
| Range Hood                    |                                         |
| Installation                  | Under Cabinet                           |
| Venting                       | Convertible                             |
| Controls                      | Dial                                    |
| Number of Fan<br>Speeds       | 2                                       |
| Maximum Air<br>Movement       | 270.0 CFM                               |
| Sone Rating                   | 6                                       |
| Duct Shape                    | 3"1/4" x 10" rectangular<br>or 7" round |