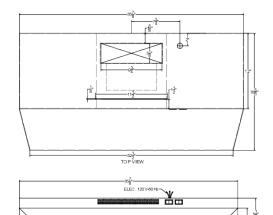

#### 5.13" x 35.88" x 18.63" (H x W x D)

36 inch wide under cabinet convertible range hood for ducted or ductless use in stainless steel

### H36RSS Specifications:

| Overview                      |                                                              |
|-------------------------------|--------------------------------------------------------------|
| Height of Cabinet             | 5.13" (13 cm)                                                |
| Width                         | 35.88" (91 cm)                                               |
| Depth                         | 18.63" (47 cm)                                               |
| Cabinet                       | Stainless Steel                                              |
| US Electrical Safety          | ETL                                                          |
| Canadian Electrical<br>Safety | ETL-C                                                        |
| Voltage/Frequency             | 115 V AC/60 Hz                                               |
| Weight                        | 13.0 lbs. (6 kg)                                             |
| Shipping Weight               | 17.0 lbs. (8 kg)                                             |
| Parts & Labor<br>Warranty     | 1 Year                                                       |
| UPC                           | 761101085098                                                 |
| Range Hood                    |                                                              |
| Venting                       | Convertible                                                  |
| Controls                      | Dial                                                         |
| Light                         | Yes                                                          |
| Number of Lights              | 1                                                            |
| Light Type                    | Incandescent                                                 |
| Number of Fan<br>Speeds       | 2                                                            |
| Duct Shape                    | 3"1/4" x 10" rectangular<br>or 6/7" round with<br>transition |