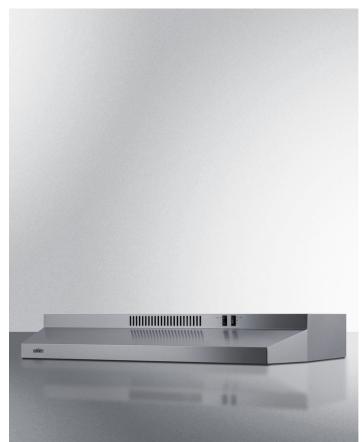

#### 5.13" x 35.88" x 18.63" (H x W x D)

36 inch wide under cabinet convertible range hood for ducted or ductless use in stainless steel

#### **Highlights:**

36 inch wide pairs well with a variety of ranges and cooktops

Stainless steel construction for elegant durability

Convertible from top or rear venting into non-vented recirculating mode

#### **Product Features:**

| Under cabinet range hood      | Low profile design offers a classic way to finish your kitchen                                                                                                |  |
|-------------------------------|---------------------------------------------------------------------------------------------------------------------------------------------------------------|--|
| 36 inch width                 | Sized for use over 36 inch cooking surfaces (additional sizes available)                                                                                      |  |
| Convertible design            | Can be used for ducted venting to the outside or recirculating ventilation where no external venting is possible                                              |  |
| Easy 1-step conversion        | Ships pre-set for recirculating mode but can be converted for ducted use in less than a minute                                                                |  |
| Versatile top or rear exhaust | Ships for standard 3 1/4" x 10" vertical or horizontal exterior venting and convertible to a 6" or 7" round vertical venting with a transition (not included) |  |
| Stainless steel finish        | Durable construction in an attractive style with a horizontal grain                                                                                           |  |
| Two-speed fan                 | High and low setting to allow proper ventilation of your kitchen as needed                                                                                    |  |
| Light & bulb included         | Includes an incandescent bulb to help illuminate your cooking surface                                                                                         |  |
| Removable metal grease filter | Easy installation and detaching allows you to properly clean the filter for optimum efficiency                                                                |  |