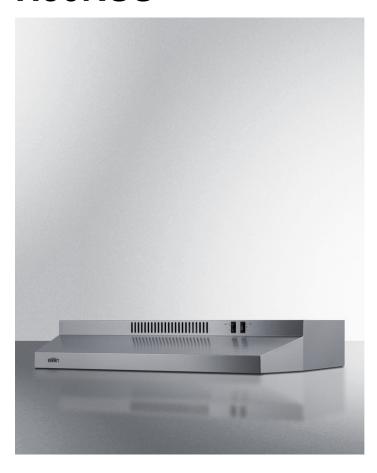

# H30RSS

5.13" x 29.88" x 18.63" (H x W x D)

30 inch wide under cabinet convertible range hood for ducted or ductless use in stainless steel

### **Highlights:**

30 inch wide pairs well with a variety of ranges and cooktops

Stainless steel construction for elegant durability

Convertible from top or rear venting into non-vented recirculating mode

#### **Product Features:**

| Under cabinet range hood      | Low profile design offers a classic way to finish your kitchen                                                                                                |  |
|-------------------------------|---------------------------------------------------------------------------------------------------------------------------------------------------------------|--|
| 30 inch width                 | Sized for use over 30 inch cooking surfaces (additional sizes available)                                                                                      |  |
| Convertible design            | Can be used for ducted venting to the outside or recirculating ventilation where no external venting is possible                                              |  |
| Easy 1-step conversion        | Ships pre-set for recirculating mode but can be converted for ducted use in less than a minute                                                                |  |
| Versatile top or rear exhaust | Ships for standard 3 1/4" x 10" vertical or horizontal exterior venting and convertible to a 6" or 7" round vertical venting with a transition (not included) |  |
| Stainless steel finish        | Durable construction in an attractive style with a horizontal grain                                                                                           |  |
| Two-speed fan                 | High and low setting to allow proper ventilation of your kitchen as needed                                                                                    |  |
| Light & bulb included         | Includes an incandescent bulb to help illuminate your cooking surface                                                                                         |  |
| Removable metal grease filter | Easy installation and detaching allows you to properly clean the filter for optimum efficiency                                                                |  |