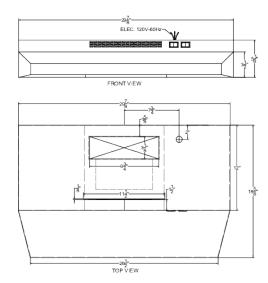

### **H30RSS Specifications:**

| Overview                      |                                                              |  |
|-------------------------------|--------------------------------------------------------------|--|
| Height of Cabinet             | 5.13" (13 cm)                                                |  |
| Width                         | 29.88" (76 cm)                                               |  |
| Depth                         | 18.63" (47 cm)                                               |  |
| Cabinet                       | Stainless Steel                                              |  |
| US Electrical Safety          | ETL                                                          |  |
| Canadian Electrical<br>Safety | ETL-C                                                        |  |
| Voltage/Frequency             | 115 V AC/60 Hz                                               |  |
| Weight                        | 12.0 lbs. (5 kg)                                             |  |
| Shipping Weight               | 16.0 lbs. (7 kg)                                             |  |
| Parts & Labor<br>Warranty     | 1 Year                                                       |  |
| UPC                           | 761101085081                                                 |  |
| Range Hood                    |                                                              |  |
| Venting                       | Convertible                                                  |  |
| Controls                      | Dial                                                         |  |
| Light                         | Yes                                                          |  |
| Number of Lights              | 1                                                            |  |
| Light Type                    | Incandescent                                                 |  |
| Number of Fan<br>Speeds       | 2                                                            |  |
| Duct Shape                    | 3"1/4" x 10" rectangular<br>or 6/7" round with<br>transition |  |