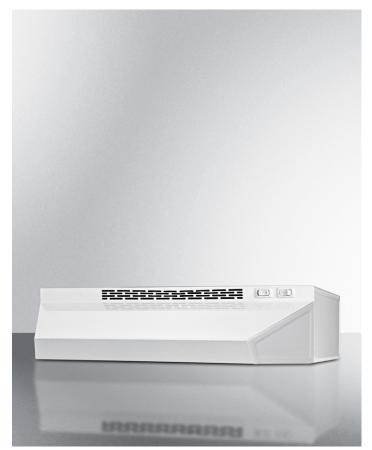

### 5" x 24" x 18" (H x W x D)

24 inch wide ductless range hood in white finish

#### **Highlights:**

24" wide range hood to match slim apartment sized ranges

Designed for ductless (recirculating) operation

White finish and contemporary styling

Features include two-speed fan, switchable light, and combination aluminum-charcoal filter

#### **Product Features:**

| 24 inch width            | Designed to match 24 inch ranges; also available in 20, 30, and 36 inch widths |
|--------------------------|--------------------------------------------------------------------------------|
| Ductless range hood      | Use for recirculating operation                                                |
| White finish             | Stainless steel and black range hoods also available in this size and series   |
| Two-speed fan            | Variable speed for more venitlation options                                    |
| Aluminum-charcoal filter | Provides thorough filtering to reduce odors                                    |
| Light                    | Switchable light offers more convenience in your kitchen                       |
| Made in the USA          | Solidly constructed for years of use                                           |
| More sizes available     | Additional sizes can be specially ordered (minimums apply)                     |