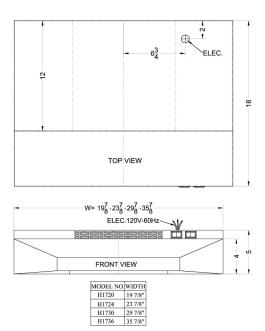

### 5" x 24" x 18" (H x W x D)

24 inch wide ductless range hood in white finish

### H1724W Specifications:

| Overview               |           |  |
|------------------------|-----------|--|
| Height                 | 5.0"      |  |
| Width                  | 24.0"     |  |
| Depth                  | 18.0"     |  |
| Cabinet                | White     |  |
| Weight                 | 15.0 lbs. |  |
| Shipping Weight        | 15.0 lbs. |  |
| Parts & Labor Warranty | 1 Year    |  |