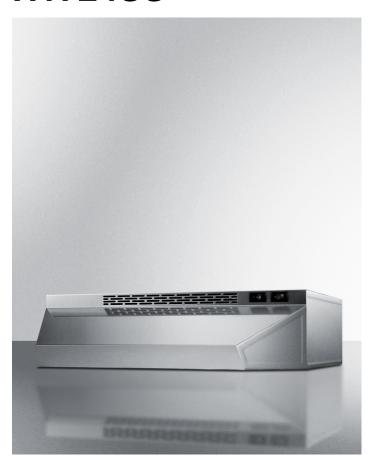

# H1724SS

5" x 24" x 18" (H x W x D)

24 inch wide ductless range hood in stainless steel finish

#### **Highlights:**

24" wide range hood to match slim apartment sized ranges

Designed for ductless (recirculating) operation

Stainless steel finish for lasting durability

Features include two-speed fan, switchable light, and combination aluminum-charcoal filter

#### **Product Features:**

| 24 inch width            | Designed to match 24 inch ranges; also available in 20, 30, and 36 inch widths  Use for recirculating operation |  |
|--------------------------|-----------------------------------------------------------------------------------------------------------------|--|
| Ductless range hood      |                                                                                                                 |  |
| Stainless steel finish   | White and black hoods also available in this size and series                                                    |  |
| Two-speed fan            | Variable speed for more venitlation options                                                                     |  |
| Light                    | Switchable light offers more convenience in your kitchen                                                        |  |
| Aluminum-charcoal filter | Provides thorough filtering to reduce odors                                                                     |  |
| Made in the USA          | Solidly constructed for years of use                                                                            |  |
| More sizes available     | Additional sizes can be specially ordered (minimums apply)                                                      |  |