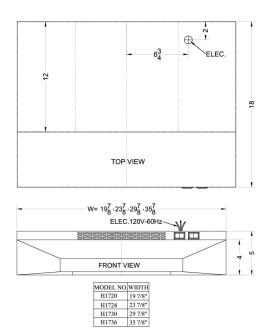

### **H1724SS Specifications:**

| Overview               |                 |  |
|------------------------|-----------------|--|
| Height                 | 5.0"            |  |
| Width                  | 24.0"           |  |
| Depth                  | 18.0"           |  |
| Cabinet                | Stainless Steel |  |
| Weight                 | 15.0 lbs.       |  |
| Shipping Weight        | 15.0 lbs.       |  |
| Parts & Labor Warranty | 1 Year          |  |