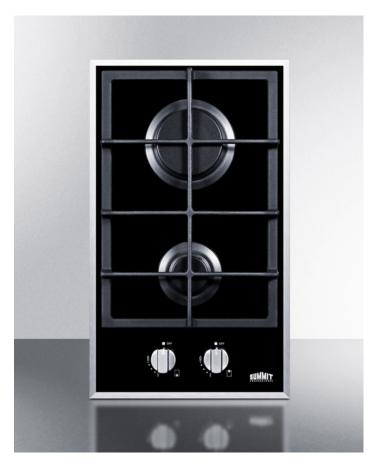

# GC2BGL

2" x 12.25" x 20.38" (H x W x D)

2-burner gas-on-glass cooktop with sealed burners and cast iron grates

#### **Highlights:**

Smooth black ceramic glass surface offers easy cleanup and modern style

Two sealed burners with thermocouple flame failure protection

Continuous cast iron grates for durable cooking with added convenience