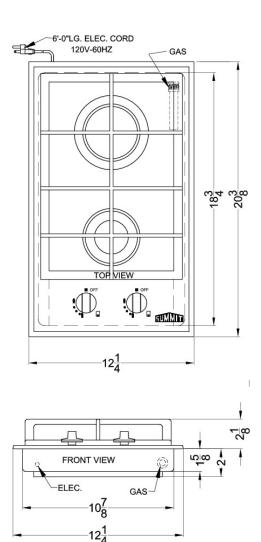

#### **Product Features:**

| Sealed Sabaf® burners                  | Quality burners with cast iron tops ensure lasting durability and easier cleanup |
|----------------------------------------|----------------------------------------------------------------------------------|
| Range of power output                  | Includes one 8,350 BTU and one 3,400 BTU burner to meet all cooking needs        |
| Smooth EuroKera® black ceramic surface | Elite construction with modern elegance                                          |
| Continuous cast iron grates            | Solid grates make it easy to slide cookware to different burners                 |
| Thermocouple flame failure protection  | Automatically turns gas off after 12 seconds if flame is extinguished            |
| Conversion kit included                | Unit is preset for natural gas but can be converted to LP with included kit      |
| Designed for built-in installation     | Cutout dimensions: 2 1/2" H x 11" W x 18 7/8" D                                  |

### **GC2BGL Specifications:**

| Overview                   |                  |  |
|----------------------------|------------------|--|
| Height of Cabinet          | 2.0" (5 cm)      |  |
| Width                      | 12.25" (31 cm)   |  |
| Depth                      | 20.38" (52 cm)   |  |
| Cabinet                    | Black            |  |
| US Electrical Safety       | ETL              |  |
| Canadian Electrical Safety | ETL-C            |  |
| Voltage/Frequency          | 115 V AC/60 Hz   |  |
| Weight                     | 15.0 lbs. (7 kg) |  |
| Shipping Weight            | 17.0 lbs. (8 kg) |  |
| Parts & Labor Warranty     | 1 Year           |  |
| Gas Cooktop                |                  |  |
| Ignition                   | Spark            |  |
| LP Convertible             | Yes              |  |
| Number of Burners          | 2                |  |
| Controls                   | Dial             |  |
| Surface                    | Glass            |  |
| Grate Material             | Cast Iron        |  |
| Cutout Height              | 2.5" (6 cm)      |  |
| Cutout Width               | 11.0" (28 cm)    |  |
| Cutout Depth               | 18.88" (48 cm)   |  |
| Burner #1 BTU              | 3400.0           |  |
| Burner #2 BTU              | 8350.0           |  |