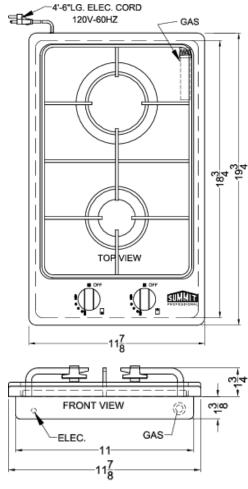

### **GC22SS Specifications:**

| Overview                   |                  |
|----------------------------|------------------|
| Height of Cabinet          | 2.5" (6 cm)      |
| Width                      | 11.88" (30 cm)   |
| Depth                      | 19.5" (50 cm)    |
| Cabinet                    | Stainless Steel  |
| US Electrical Safety       | ETL              |
| Canadian Electrical Safety | ETL-C            |
| Voltage/Frequency          | 115 V AC/60 Hz   |
| Weight                     | 15.0 lbs. (7 kg) |
| Shipping Weight            | 17.0 lbs. (8 kg) |
| Parts & Labor Warranty     | 1 Year           |
| Gas Cooktop                |                  |
| Ignition                   | Spark            |
| LP Convertible             | Yes              |
| Number of Burners          | 2                |
| Controls                   | Dial             |
| Surface                    | Stainless Steel  |
| Grate Material             | Cast Iron        |
| Cutout Width               | 11.25" (29 cm)   |
| Cutout Depth               | 19.0" (48 cm)    |
| Burner #1 BTU              | 3550.0           |
| Burner #2 BTU              | 10000.0          |