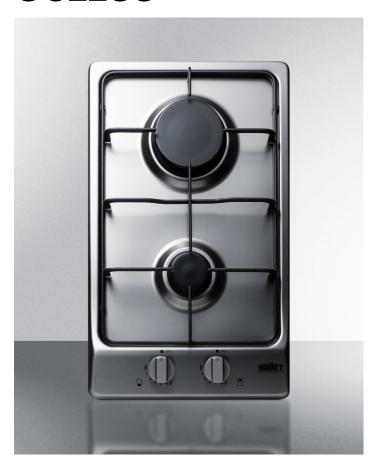

# **GC22SS**

2.5" x 11.88" x 19.5" (H x W x D)

2-burner gas cooktop with sealed burners, stainless steel surface, and cast iron grates

#### **Highlights:**

Stainless steel surface brings modern style to your small kitchen

Two sealed Sabaf® burners ensure quality heating with reliable safety

Includes continuous grates made from solid cast iron

#### **Product Features:**

| Stainless steel surface               | Quality design offers lasting durability in your kitchen                                                 |
|---------------------------------------|----------------------------------------------------------------------------------------------------------|
| Sealed Sabaf® burners                 | Quality burners with cast iron tops ensure lasting durability and easier cleanup                         |
| Range of power output                 | Fast heating 10,000 BTU rear burner and auxiliary 3,550 BTU front burner cover all of your heating needs |
| Continuous cast iron grates           | Solid grates make it easy to slide cookware to different burners                                         |
| Conversion kit included               | Unit is preset for natural gas but can be converted to LP with included kit                              |
| Thermocouple flame failure protection | Automatically turns gas off after 12 seconds if flame is extinguished                                    |
| Push-to-turn knobs                    | Color-matched knobs require gentle force to prevent heating accidents                                    |
| Designed for built-in installation    | Perfectly sized for use in smaller kitchens                                                              |
| Line cord included                    | 110V operation with included plug                                                                        |