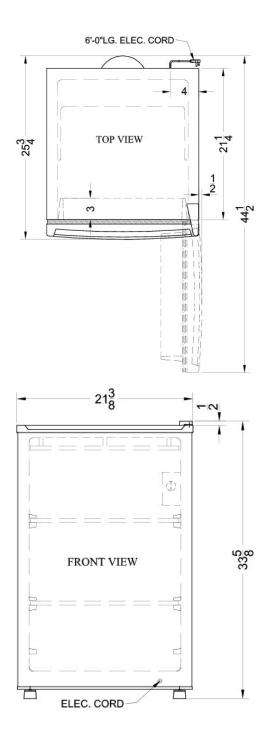

### **FS605 Specifications:**

| Overview                                     |                     |
|----------------------------------------------|---------------------|
| Height of Cabinet                            | 33.13" (84 cm)      |
| Height to Hinge Cap                          | 33.63" (85 cm)      |
| Width                                        | 21.38" (54 cm)      |
| Depth                                        | 25.75" (65 cm)      |
| Depth with door at 90°                       | 44.5" (113 cm)      |
| Capacity                                     | 5.04 cu.ft. (143 L) |
| Defrost Type                                 | Manual              |
| Door                                         | White               |
| Cabinet                                      | White               |
| US Electrical Safety                         | UL                  |
| Canadian Electrical<br>Safety                | ULC                 |
| Energy Usage/Year                            | 301.0kWh/year       |
| Amps                                         | 1.4                 |
| Weight                                       | 90.0 lbs. (41 kg)   |
| Shipping Weight                              | 93.0 lbs. (42 kg)   |
| Parts & Labor Warranty                       | 1 Year              |
| Compressor Warranty                          | 5 Years             |
| UPC                                          | 761101085975        |
| Freezer                                      |                     |
| Door Swing                                   | RHD                 |
| Reversible                                   | No                  |
| Interior Height                              | 29.5" (75 cm)       |
| Interior Width                               | 18.63" (47 cm)      |
| Interior Depth                               | 19.0" (48 cm)       |
| Shelf Type                                   | Wire                |
| Shelf Qty                                    | 2                   |
| Full Door Shelves                            | 3                   |
| Thermostat Type                              | Dial                |
| Refrigerant Type                             | R600a               |
| Refrigerant Amount                           | 1.94 oz.            |
| Compressor Step Height                       | 7.5" (19 cm)        |
|                                              | 18.63" (47 cm)      |
| Compressor Step Width                        | 10.05 (47 011)      |
| Compressor Step Width  Compressor Step Depth | 4.0" (10 cm)        |
|                                              |                     |