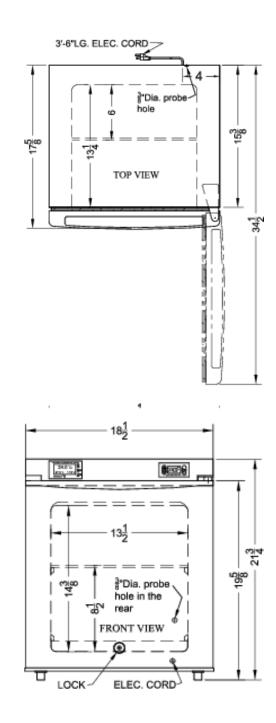

### 21.75" x 18.5" x 17.63" (H x W x D)

Compact medical/scientific all-freezer with digital thermostat, NIST calibrated thermometer/alarm, and front lock

## FS24L7MED2 Specifications:

| Overview                                                                                                                                                      |                                                                                                   |
|---------------------------------------------------------------------------------------------------------------------------------------------------------------|---------------------------------------------------------------------------------------------------|
| Height of Cabinet                                                                                                                                             | 21.75" (55 cm)                                                                                    |
| Width                                                                                                                                                         | 18.5" (47 cm)                                                                                     |
| Depth                                                                                                                                                         | 17.63" (45 cm)                                                                                    |
| Depth with door at 90°                                                                                                                                        | 34.5" (88 cm)                                                                                     |
| Capacity                                                                                                                                                      | 1.4 cu.ft. (40 L)                                                                                 |
| Defrost Type                                                                                                                                                  | Manual                                                                                            |
| Door                                                                                                                                                          | White                                                                                             |
| Cabinet                                                                                                                                                       | White                                                                                             |
| US Electrical Safety                                                                                                                                          | ETL                                                                                               |
| Canadian Electrical<br>Safety                                                                                                                                 | ETL-C                                                                                             |
| Sanitation                                                                                                                                                    | ETL-S                                                                                             |
| Amps                                                                                                                                                          | 0.8                                                                                               |
| Voltage/Frequency                                                                                                                                             | 115 V AC/60 Hz                                                                                    |
| Weight                                                                                                                                                        | 40.0 lbs. (18 kg)                                                                                 |
| Shipping Weight                                                                                                                                               | 65.0 lbs. (29 kg)                                                                                 |
| Parts & Labor Warranty                                                                                                                                        | 2 Years                                                                                           |
| Compressor Warranty                                                                                                                                           | 5 Years                                                                                           |
| Freezer                                                                                                                                                       |                                                                                                   |
| Door Swing                                                                                                                                                    | RHD                                                                                               |
| Reversible                                                                                                                                                    | Factory Reversible                                                                                |
| Interior Height                                                                                                                                               | 14.38" (37 cm)                                                                                    |
| Interior Width                                                                                                                                                | $40  \Gamma^{\parallel}  (04  \text{ams})$                                                        |
|                                                                                                                                                               | 13.5" (34 cm)                                                                                     |
| Interior Depth                                                                                                                                                | 13.25" (34 cm)<br>13.25" (34 cm)                                                                  |
| Interior Depth<br>Shelf Type                                                                                                                                  | ,                                                                                                 |
| •                                                                                                                                                             | 13.25" (34 cm)                                                                                    |
| Shelf Type                                                                                                                                                    | 13.25" (34 cm)<br>Wire                                                                            |
| Shelf Type<br>Shelf Qty                                                                                                                                       | 13.25" (34 cm)<br>Wire<br>1                                                                       |
| Shelf Type<br>Shelf Qty<br>Thermostat Type                                                                                                                    | 13.25" (34 cm)<br>Wire<br>1<br>Digital                                                            |
| Shelf Type<br>Shelf Qty<br>Thermostat Type<br>Refrigerant Type                                                                                                | 13.25" (34 cm)<br>Wire<br>1<br>Digital<br>R134a                                                   |
| Shelf Type<br>Shelf Qty<br>Thermostat Type<br>Refrigerant Type<br>Refrigerant Amount                                                                          | 13.25" (34 cm)<br>Wire<br>1<br>Digital<br>R134a<br>1.5 oz.                                        |
| Shelf Type<br>Shelf Qty<br>Thermostat Type<br>Refrigerant Type<br>Refrigerant Amount<br>High Side PSI                                                         | 13.25" (34 cm)<br>Wire<br>1<br>Digital<br>R134a<br>1.5 oz.<br>280.0                               |
| Shelf Type<br>Shelf Qty<br>Thermostat Type<br>Refrigerant Type<br>Refrigerant Amount<br>High Side PSI<br>Low Side PSI                                         | 13.25" (34 cm)<br>Wire<br>1<br>Digital<br>R134a<br>1.5 oz.<br>280.0<br>110.0                      |
| Shelf Type<br>Shelf Qty<br>Thermostat Type<br>Refrigerant Type<br>Refrigerant Amount<br>High Side PSI<br>Low Side PSI<br>Level Legs                           | 13.25" (34 cm)<br>Wire<br>1<br>Digital<br>R134a<br>1.5 oz.<br>280.0<br>110.0<br>2                 |
| Shelf Type<br>Shelf Qty<br>Thermostat Type<br>Refrigerant Type<br>Refrigerant Amount<br>High Side PSI<br>Low Side PSI<br>Level Legs<br>Compressor Step Height | 13.25" (34 cm)<br>Wire<br>1<br>Digital<br>R134a<br>1.5 oz.<br>280.0<br>110.0<br>2<br>8.5" (22 cm) |