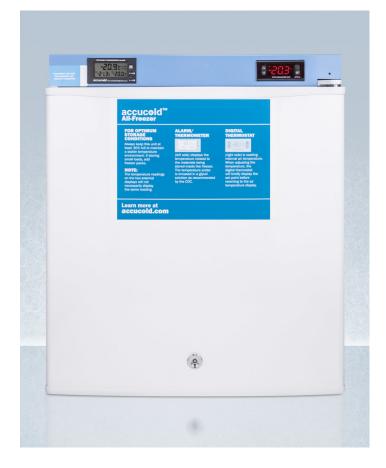

# accucold

# FS24L7MED2

### 21.75" x 18.5" x 17.63" (H x W x D)

Compact medical/scientific all-freezer with digital thermostat, NIST calibrated thermometer/alarm, and front lock

#### **Highlights:**

Specially designed and featured to meet the CDC and VFC's guidelines for safe vaccine storage

User-friendly front control panel keeps the thermostat and alarm in reach without having to open the door

#### **Product Features:**

| Reliable temperature stability      | Designed and engineered to store vaccines and other sensitive materials under stable temperature conditions                                                                 |
|-------------------------------------|-----------------------------------------------------------------------------------------------------------------------------------------------------------------------------|
| Digital thermostat                  | Electronic controls for more precise temperature management, with temperature readout and controls externally located for added convenience                                 |
| High/low temperature alarm          | Audible alarm sounds if the interior temperature rises or falls out of set range                                                                                            |
| Commercial design                   | ETL-S listed to ANSI-NSF Standard 7 for facilities with commercial requirements                                                                                             |
| NIST calibrated temperature display | Alarm includes continuous NIST calibrated display of the current interior and high/low temperature, and can be switched from Celsius to Fahrenheit at the touch of a button |
| Buffered temperature probe          | Thermometer probe is encased in a glycol-filled bottle to maintain temperature readings closest to stored contents, as recommended by the CDC and VFC's guidelines          |
| Factory installed lock              | Keyed lock for convenient security, with two keys included                                                                                                                  |
| Manual defrost                      | Static cooling system for reduced temperature fluctuations                                                                                                                  |
| Hospital grade cord and plug        | Secure three-pronged cord for added unit safety                                                                                                                             |