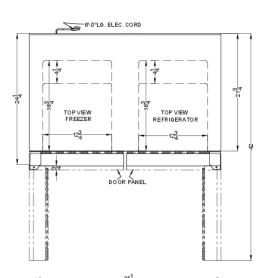

### FFRF36IFADA Specifications:

| Overview                                                                                                                                                                                                                                                 |                                                                                |  |  |
|----------------------------------------------------------------------------------------------------------------------------------------------------------------------------------------------------------------------------------------------------------|--------------------------------------------------------------------------------|--|--|
| Height of Cabinet                                                                                                                                                                                                                                        | 31.5" (80 cm)                                                                  |  |  |
| Width                                                                                                                                                                                                                                                    | 35.5" (90 cm)                                                                  |  |  |
| Depth                                                                                                                                                                                                                                                    | 24.25" (62 cm)                                                                 |  |  |
| Depth with door at 90°                                                                                                                                                                                                                                   | 42.0" (107 cm)                                                                 |  |  |
| Capacity                                                                                                                                                                                                                                                 | 5.8 cu.ft. (164 L)                                                             |  |  |
| Defrost Type                                                                                                                                                                                                                                             | Frost-Free                                                                     |  |  |
| Door                                                                                                                                                                                                                                                     | Stainless Steel                                                                |  |  |
| Cabinet                                                                                                                                                                                                                                                  | Black                                                                          |  |  |
| US Electrical Safety                                                                                                                                                                                                                                     | ETL                                                                            |  |  |
| Canadian Electrical Safety                                                                                                                                                                                                                               | ETL-C                                                                          |  |  |
| Sanitation                                                                                                                                                                                                                                               | ETL-S                                                                          |  |  |
| Energy Usage/Year                                                                                                                                                                                                                                        | 504.0kWh/year                                                                  |  |  |
| Amps                                                                                                                                                                                                                                                     | 1.3                                                                            |  |  |
| Voltage/Frequency                                                                                                                                                                                                                                        | 115 V AC/60 Hz                                                                 |  |  |
| Weight                                                                                                                                                                                                                                                   | 158.7 lbs. (72<br>kg)                                                          |  |  |
| Shipping Weight                                                                                                                                                                                                                                          | 163.7 lbs. (74<br>kg)                                                          |  |  |
| Parts & Labor Warranty                                                                                                                                                                                                                                   | 1 Year                                                                         |  |  |
| Compressor Warranty                                                                                                                                                                                                                                      | 5 Years                                                                        |  |  |
| UPC                                                                                                                                                                                                                                                      | 761101067940                                                                   |  |  |
| Refrigerator-Freezer                                                                                                                                                                                                                                     |                                                                                |  |  |
| Door Swing                                                                                                                                                                                                                                               | French                                                                         |  |  |
|                                                                                                                                                                                                                                                          |                                                                                |  |  |
| Adjustable Shelves                                                                                                                                                                                                                                       | Yes                                                                            |  |  |
| Adjustable Shelves Interior Light                                                                                                                                                                                                                        | Yes<br>Yes                                                                     |  |  |
|                                                                                                                                                                                                                                                          |                                                                                |  |  |
| Interior Light  Refrigerator - Interior                                                                                                                                                                                                                  | Yes                                                                            |  |  |
| Interior Light  Refrigerator - Interior Height  Refrigerator - Interior                                                                                                                                                                                  | Yes 23.5" (60 cm)                                                              |  |  |
| Interior Light  Refrigerator - Interior Height  Refrigerator - Interior Width  Refrigerator - Interior                                                                                                                                                   | Yes<br>23.5" (60 cm)<br>12.75" (32 cm)                                         |  |  |
| Interior Light  Refrigerator - Interior Height  Refrigerator - Interior Width  Refrigerator - Interior Depth                                                                                                                                             | Yes 23.5" (60 cm) 12.75" (32 cm) 16.75" (43 cm)                                |  |  |
| Interior Light  Refrigerator - Interior Height  Refrigerator - Interior Width  Refrigerator - Interior Depth  Refrigerator - Capacity                                                                                                                    | Yes 23.5" (60 cm) 12.75" (32 cm) 16.75" (43 cm) 2.9 cu.ft                      |  |  |
| Interior Light  Refrigerator - Interior Height  Refrigerator - Interior Width  Refrigerator - Interior Depth  Refrigerator - Capacity  Refrigerator - Shelf Type                                                                                         | Yes 23.5" (60 cm) 12.75" (32 cm) 16.75" (43 cm) 2.9 cu.ft Glass                |  |  |
| Interior Light  Refrigerator - Interior Height  Refrigerator - Interior Width  Refrigerator - Interior Depth  Refrigerator - Capacity  Refrigerator - Shelf Type  Refrigerator - Shelf Qty  Refrigerator - Temperature                                   | Yes 23.5" (60 cm) 12.75" (32 cm) 16.75" (43 cm) 2.9 cu.ft Glass 3              |  |  |
| Interior Light  Refrigerator - Interior Height  Refrigerator - Interior Width  Refrigerator - Interior Depth  Refrigerator - Capacity  Refrigerator - Shelf Type  Refrigerator - Shelf Qty  Refrigerator - Temperature Range  Refrigerator - Refrigerant | Yes 23.5" (60 cm) 12.75" (32 cm) 16.75" (43 cm) 2.9 cu.ft Glass 3 36°F to 46°F |  |  |

| Freezer - Interior Width       | 12.75" (32 cm)           |
|--------------------------------|--------------------------|
| Freezer - Interior Depth       | 16.75" (43 cm)           |
| Freezer - Capacity             | 2.9 cu.ft                |
| Freezer - Shelf Type           | Chrome                   |
| Freezer - Shelf Qty            | 3                        |
| Thermostat Type                | Digital                  |
| Fan Type                       | Interior and<br>Exterior |
| Refrigerant Type               | R600a                    |
| Refrigerant Amount             | 1.59 oz.                 |
| High Side PSI                  | 150.0                    |
| Low Side PSI                   | 50.0                     |
| Level Legs                     | 2                        |
| Freezer - Temperature<br>Range | -22°F to 46°F            |
| Compressor Step Height         | 4.75" (12 cm)            |
| Compressor Step Width          | 12.75" (32 cm)           |
| Compressor Step Depth          | 4.25" (11 cm)            |