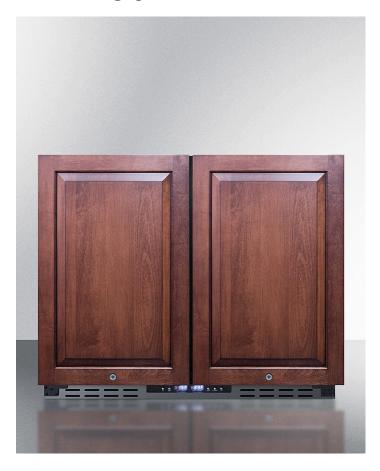

# FFRF36IFADA

31.5" x 35.5" x 24.25" (H x W x D)

ADA compliant, commercially approved, frost-free, side-byside refrigerator-freezer for built-in or freestanding use with two panel ready doors, black cabinet, and front-placed digital controls

#### **Highlights:**

Customizable door front accepts full overlay panels for a seamless look that can blend into cabinetry

31 5/8 height allows for installation within ADA-compliant spaces

Commercially listed to NSF-7 standards and meets UL-471 for use in foodservice applications

#### **Product Features:**

| Commercially approved                    | ETL-S listed to NSF-7 standard and meets UL-471 for use in commercial settings                                                                                                                                                                                              |  |
|------------------------------------------|-----------------------------------------------------------------------------------------------------------------------------------------------------------------------------------------------------------------------------------------------------------------------------|--|
| ADA compliant design                     | 31 5/8 height for use under lower ADA compliant counters                                                                                                                                                                                                                    |  |
| Built-in capable                         | Front-breathing system allows the unit to be used built-in                                                                                                                                                                                                                  |  |
| All-in-one design                        | Separate refrigerator and freezer sections with single compressor operation                                                                                                                                                                                                 |  |
| Panel-ready doors                        | Integrated stainless steel door frame accepts full overlay panels, allowing you to customize the refrigerator door or blend it into your cabinetry design; panel size: 17 9/16" W x 27 7/8" H and at least 3/4" thick; 10 lbs. maximum; customers provide their own handles |  |
| Frost-free operation                     | No-frost operation ensures reduced maintenance in both the refrigerator and freezer compartments                                                                                                                                                                            |  |
| Digital thermostat                       | Digital control panel allows for easy temperature control, with a clear readout in Fahrenheit or Celsius                                                                                                                                                                    |  |
| LED lighting                             | Interior LED lighting in both sections offers an attractive and energy efficient presentation                                                                                                                                                                               |  |
| Adjustable shelves (5 placement options) | Refrigerator section includes three spill-proof glass shelves for easier cleaning, while the freezer includes three adjustable chrome shelves to ensure proper cold air circulation                                                                                         |  |