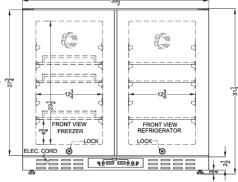

### FFRF36IFADA Specifications:

| Overview                                                                                                                                                                                                                                                 |                                                                                |  |  |
|----------------------------------------------------------------------------------------------------------------------------------------------------------------------------------------------------------------------------------------------------------|--------------------------------------------------------------------------------|--|--|
| Height of Cabinet                                                                                                                                                                                                                                        | 31.5" (80 cm)                                                                  |  |  |
| Width                                                                                                                                                                                                                                                    | 35.5" (90 cm)                                                                  |  |  |
| Depth                                                                                                                                                                                                                                                    | 24.25" (62 cm)                                                                 |  |  |
| Depth with door at 90°                                                                                                                                                                                                                                   | 42.0" (107 cm)                                                                 |  |  |
| Capacity                                                                                                                                                                                                                                                 | 5.8 cu.ft. (164 L)                                                             |  |  |
| Defrost Type                                                                                                                                                                                                                                             | Frost-Free                                                                     |  |  |
| Door                                                                                                                                                                                                                                                     | Stainless Steel                                                                |  |  |
| Cabinet                                                                                                                                                                                                                                                  | Black                                                                          |  |  |
| US Electrical Safety                                                                                                                                                                                                                                     | ETL                                                                            |  |  |
| Canadian Electrical Safety                                                                                                                                                                                                                               | ETL-C                                                                          |  |  |
| Sanitation                                                                                                                                                                                                                                               | ETL-S                                                                          |  |  |
| Energy Usage/Year                                                                                                                                                                                                                                        | 504.0kWh/year                                                                  |  |  |
| Amps                                                                                                                                                                                                                                                     | 1.3                                                                            |  |  |
| Voltage/Frequency                                                                                                                                                                                                                                        | 115 V AC/60 Hz                                                                 |  |  |
| Weight                                                                                                                                                                                                                                                   | 158.7 lbs. (72<br>kg)                                                          |  |  |
| Shipping Weight                                                                                                                                                                                                                                          | 163.7 lbs. (74<br>kg)                                                          |  |  |
| Parts & Labor Warranty                                                                                                                                                                                                                                   | 1 Year                                                                         |  |  |
| Compressor Warranty                                                                                                                                                                                                                                      | 5 Years                                                                        |  |  |
| UPC                                                                                                                                                                                                                                                      | 761101067940                                                                   |  |  |
| Refrigerator-Freezer                                                                                                                                                                                                                                     |                                                                                |  |  |
| Door Swing                                                                                                                                                                                                                                               | French                                                                         |  |  |
|                                                                                                                                                                                                                                                          |                                                                                |  |  |
| Adjustable Shelves                                                                                                                                                                                                                                       | Yes                                                                            |  |  |
| Adjustable Shelves Interior Light                                                                                                                                                                                                                        | Yes<br>Yes                                                                     |  |  |
|                                                                                                                                                                                                                                                          |                                                                                |  |  |
| Interior Light  Refrigerator - Interior                                                                                                                                                                                                                  | Yes                                                                            |  |  |
| Interior Light  Refrigerator - Interior Height  Refrigerator - Interior                                                                                                                                                                                  | Yes 23.5" (60 cm)                                                              |  |  |
| Interior Light  Refrigerator - Interior Height  Refrigerator - Interior Width  Refrigerator - Interior                                                                                                                                                   | Yes<br>23.5" (60 cm)<br>12.75" (32 cm)                                         |  |  |
| Interior Light  Refrigerator - Interior Height  Refrigerator - Interior Width  Refrigerator - Interior Depth                                                                                                                                             | Yes 23.5" (60 cm) 12.75" (32 cm) 16.75" (43 cm)                                |  |  |
| Interior Light  Refrigerator - Interior Height  Refrigerator - Interior Width  Refrigerator - Interior Depth  Refrigerator - Capacity                                                                                                                    | Yes 23.5" (60 cm) 12.75" (32 cm) 16.75" (43 cm) 2.9 cu.ft                      |  |  |
| Interior Light  Refrigerator - Interior Height  Refrigerator - Interior Width  Refrigerator - Interior Depth  Refrigerator - Capacity  Refrigerator - Shelf Type                                                                                         | Yes 23.5" (60 cm) 12.75" (32 cm) 16.75" (43 cm) 2.9 cu.ft Glass                |  |  |
| Interior Light  Refrigerator - Interior Height  Refrigerator - Interior Width  Refrigerator - Interior Depth  Refrigerator - Capacity  Refrigerator - Shelf Type  Refrigerator - Shelf Qty  Refrigerator - Temperature                                   | Yes 23.5" (60 cm) 12.75" (32 cm) 16.75" (43 cm) 2.9 cu.ft Glass 3              |  |  |
| Interior Light  Refrigerator - Interior Height  Refrigerator - Interior Width  Refrigerator - Interior Depth  Refrigerator - Capacity  Refrigerator - Shelf Type  Refrigerator - Shelf Qty  Refrigerator - Temperature Range  Refrigerator - Refrigerant | Yes 23.5" (60 cm) 12.75" (32 cm) 16.75" (43 cm) 2.9 cu.ft Glass 3 36°F to 46°F |  |  |

| Freezer - Interior Width       | 12.75" (32 cm)           |
|--------------------------------|--------------------------|
| Freezer - Interior Depth       | 16.75" (43 cm)           |
| Freezer - Capacity             | 2.9 cu.ft                |
| Freezer - Shelf Type           | Chrome                   |
| Freezer - Shelf Qty            | 3                        |
| Thermostat Type                | Digital                  |
| Fan Type                       | Interior and<br>Exterior |
| Refrigerant Type               | R600a                    |
| Refrigerant Amount             | 1.59 oz.                 |
| High Side PSI                  | 150.0                    |
| Low Side PSI                   | 50.0                     |
| Level Legs                     | 2                        |
| Freezer - Temperature<br>Range | -22°F to 46°F            |
| Compressor Step Height         | 4.75" (12 cm)            |
| Compressor Step Width          | 12.75" (32 cm)           |
| Compressor Step Depth          | 4.25" (11 cm)            |