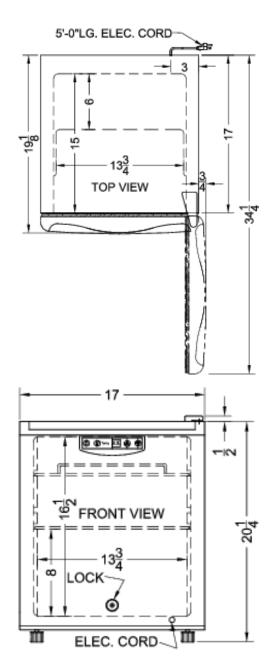

## FFAR25L7SS Specifications:

| Overview                                                                                                                                                                     |                                                                                    |
|------------------------------------------------------------------------------------------------------------------------------------------------------------------------------|------------------------------------------------------------------------------------|
| Height of Cabinet                                                                                                                                                            | 20.25" (51 cm)                                                                     |
| Height to Hinge Cap                                                                                                                                                          | 20.75" (53 cm)                                                                     |
| Width                                                                                                                                                                        | 17.0" (43 cm)                                                                      |
| Width with Door Open                                                                                                                                                         | 17.75" (45 cm)                                                                     |
| Depth                                                                                                                                                                        | 19.13" (49 cm)                                                                     |
| Depth with door at 90°                                                                                                                                                       | 34.25" (87 cm)                                                                     |
| Capacity                                                                                                                                                                     | 1.7 cu.ft. (48 L)                                                                  |
| Defrost Type                                                                                                                                                                 | Automatic                                                                          |
| Door                                                                                                                                                                         | Stainless Steel                                                                    |
| Cabinet                                                                                                                                                                      | White                                                                              |
| US Electrical Safety                                                                                                                                                         | ETL                                                                                |
| Canadian Electrical Safety                                                                                                                                                   | ETL-C                                                                              |
| Amps                                                                                                                                                                         | 1.3                                                                                |
| Voltage/Frequency                                                                                                                                                            | 115 V AC/60 Hz                                                                     |
| Weight                                                                                                                                                                       | 55.0 lbs. (25 kg)                                                                  |
| Shipping Weight                                                                                                                                                              | 62.0 lbs. (28 kg)                                                                  |
| Parts & Labor Warranty                                                                                                                                                       | 1 Year                                                                             |
| Compressor Warranty                                                                                                                                                          | 5 Years                                                                            |
| UPC                                                                                                                                                                          | 761101053608                                                                       |
| Refrigerator Features                                                                                                                                                        |                                                                                    |
| Door Swing                                                                                                                                                                   | RHD                                                                                |
| Reversible                                                                                                                                                                   | Yes                                                                                |
| Shelf Type                                                                                                                                                                   | Chrome                                                                             |
|                                                                                                                                                                              |                                                                                    |
| Shelf Qty                                                                                                                                                                    | 2                                                                                  |
| Shelf Qty Adjustable Shelves                                                                                                                                                 | 2<br>Yes                                                                           |
|                                                                                                                                                                              |                                                                                    |
| Adjustable Shelves                                                                                                                                                           | Yes                                                                                |
| Adjustable Shelves Thermostat Type                                                                                                                                           | Yes<br>Digital                                                                     |
| Adjustable Shelves Thermostat Type Refrigerant Type                                                                                                                          | Yes Digital R600a                                                                  |
| Adjustable Shelves Thermostat Type Refrigerant Type Refrigerant Amount                                                                                                       | Yes Digital R600a 0.6oz.                                                           |
| Adjustable Shelves Thermostat Type Refrigerant Type Refrigerant Amount High Side PSI                                                                                         | Yes Digital R600a 0.6oz. 270.0                                                     |
| Adjustable Shelves Thermostat Type Refrigerant Type Refrigerant Amount High Side PSI Low Side PSI                                                                            | Yes Digital R600a 0.6oz. 270.0 103.0                                               |
| Adjustable Shelves Thermostat Type Refrigerant Type Refrigerant Amount High Side PSI Low Side PSI Interior Light                                                             | Yes Digital R600a 0.6oz. 270.0 103.0 Yes                                           |
| Adjustable Shelves Thermostat Type Refrigerant Type Refrigerant Amount High Side PSI Low Side PSI Interior Light Temperature Range                                           | Yes Digital R600a 0.6oz. 270.0 103.0 Yes                                           |
| Adjustable Shelves Thermostat Type Refrigerant Type Refrigerant Amount High Side PSI Low Side PSI Interior Light Temperature Range Dimensions                                | Yes Digital R600a 0.6oz. 270.0 103.0 Yes 34°F to 43°F                              |
| Adjustable Shelves Thermostat Type Refrigerant Type Refrigerant Amount High Side PSI Low Side PSI Interior Light Temperature Range Dimensions Interior Height                | Yes Digital R600a 0.6oz. 270.0 103.0 Yes 34°F to 43°F                              |
| Adjustable Shelves Thermostat Type Refrigerant Type Refrigerant Amount High Side PSI Low Side PSI Interior Light Temperature Range Dimensions Interior Height Interior Width | Yes Digital R600a 0.6oz. 270.0 103.0 Yes 34°F to 43°F 16.5" (42 cm) 13.75" (35 cm) |

Compressor Step Depth 6.0" (15 cm)