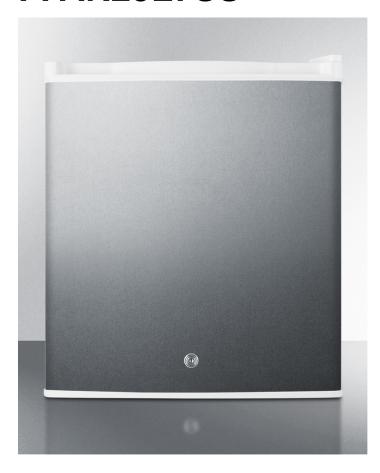

## FFAR25L7SS

20.75" x 17" x 19.13" (H x W x D)

Commercial style compact all-refrigerator in white with digital thermostat

## **Highlights:**

Digital thermostat for easier and more precise temperature management

Compact size is ideal for use on top of counters

Factory-installed lock provides security you can count on