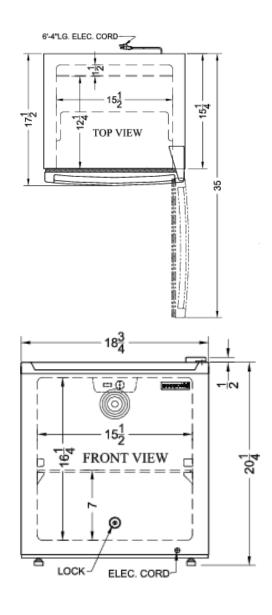

#### 20.75" x 18.75" x 17.5" (H x W x D)

Compact 1.7 cu.ft. all-refrigerator in white with automatic defrost, front lock, and flat door liner

## **FFAR23L Specifications:**

| Height of Cabinet 20.25" (51 cm)   Height to Hinge Cap 20.75" (53 cm)   Width 18.75" (48 cm)   Depth 17.5" (44 cm)   Depth with door at 90° 35.0" (89 cm)   Capacity 1.7 cu.ft. (48 L)   Defrost Type Automatic   Door White   Cabinet White   US Electrical Safety ETL   Canadian Electrical Safety ETL-C   Energy Usage/Year 265.0kWh/year   Amps 1.0   Voltage/Frequency 115 V AC/60 Hz   Weight 36.0 lbs. (16 kg)   Shipping Weight 45.0 lbs. (20 kg)   Parts & Labor Warranty 1 Year   Compressor Warranty 5 Years   UPC 761101061399 <b>Refrigerator Features</b> No   Shelf Type Wire   Shelf Type Wire   Shelf Type Dial   Refrigerant Amount 0.57oz.   High Side PSI 180.0   Low Side PSI 56.0   Level Legs Qty <th>Overview</th> <th></th> | Overview                                                                                                                                                                                                                                                                                    |                                                                                                                                              |  |
|------------------------------------------------------------------------------------------------------------------------------------------------------------------------------------------------------------------------------------------------------------------------------------------------------------------------------------------------------------------------------------------------------------------------------------------------------------------------------------------------------------------------------------------------------------------------------------------------------------------------------------------------------------------------------------------------------------------------------------------------------|---------------------------------------------------------------------------------------------------------------------------------------------------------------------------------------------------------------------------------------------------------------------------------------------|----------------------------------------------------------------------------------------------------------------------------------------------|--|
| Width18.75" (48 cm)Depth17.5" (44 cm)Depth with door at 90°35.0" (89 cm)Capacity1.7 cu.ft. (48 L)Defrost TypeAutomaticDoorWhiteCabinetWhiteUS Electrical SafetyETLCanadian Electrical SafetyETL-CEnergy Usage/Year265.0kWh/yearAmps1.0Voltage/Frequency115 V AC/60 HzWeight36.0 lbs. (16 kg)Shipping Weight45.0 lbs. (20 kg)Parts & Labor Warranty1 YearCompressor Warranty5 YearsUPC761101061399Refrigerator FeaturesNoShelf TypeWireShelf Qty1Thermostat TypeDialRefrigerant Amount0.57oz.High Side PSI180.0Low Side PSI56.0Level Legs Qty2Interior LightYesDimensions1Interior Depth12.25" (31 cm)Compressor Step Height7.0" (18 cm)Compressor Step Width15.5" (39 cm)                                                                            | Height of Cabinet                                                                                                                                                                                                                                                                           | 20.25" (51 cm)                                                                                                                               |  |
| Name11.1 (4 km)Depth17.5" (44 cm)Depth with door at 90°35.0" (89 cm)Capacity1.7 cu.ft. (48 L)Defrost TypeAutomaticDoorWhiteCabinetWhiteUS Electrical SafetyETLCanadian Electrical SafetyETL-CEnergy Usage/Year265.0kWh/yearAmps1.0Voltage/Frequency115 V AC/60 HzWeight36.0 lbs. (16 kg)Shipping Weight45.0 lbs. (20 kg)Parts & Labor Warranty1 YearCompressor Warranty5 YearsUPC761101061399Refrigerator FeaturesNoDoor SwingRHDReversibleNoShelf TypeWireShelf Qty1Thermostat TypeDialRefrigerant Amount0.57oz.High Side PSI180.0Low Side PSI56.0Level Legs Qty2Interior LightYesDimensions1Interior Depth12.25" (31 cm)Compressor Step Height7.0" (18 cm)Compressor Step Width15.5" (39 cm)                                                       | Height to Hinge Cap                                                                                                                                                                                                                                                                         | 20.75" (53 cm)                                                                                                                               |  |
| Depth with door at 90°35.0" (89 cm)Capacity1.7 cu.ft. (48 L)Defrost TypeAutomaticDoorWhiteCabinetWhiteUS Electrical SafetyETLCanadian Electrical SafetyETL-CEnergy Usage/Year265.0kWh/yearAmps1.0Voltage/Frequency115 V AC/60 HzWeight36.0 lbs. (16 kg)Shipping Weight45.0 lbs. (20 kg)Parts & Labor Warranty1 YearCompressor Warranty5 YearsUPC761101061399Refrigerator FeaturesNoShelf TypeWireShelf TypeWireShelf Qty1Thermostat TypeDialRefrigerant Amount0.57oz.High Side PSI180.0Low Side PSI56.0Level Legs Qty2Interior LightYesDimensions112.25" (31 cm)Compressor Step Height7.0" (18 cm)Compressor Step Width15.5" (39 cm)                                                                                                                 | Width                                                                                                                                                                                                                                                                                       | 18.75" (48 cm)                                                                                                                               |  |
| Capacity1.7 cu.ft. (48 L)Defrost TypeAutomaticDoorWhiteCabinetWhiteUS Electrical SafetyETLCanadian Electrical SafetyETL-CEnergy Usage/Year265.0kWh/yearAmps1.0Voltage/Frequency115 V AC/60 HzWeight36.0 lbs. (16 kg)Shipping Weight45.0 lbs. (20 kg)Parts & Labor Warranty1 YearCompressor Warranty5 YearsUPC761101061399Refrigerator FeaturesNoDoor SwingRHDReversibleNoShelf TypeWireShelf Qty1Thermostat TypeDialRefrigerant Amount0.57oz.High Side PSI180.0Low Side PSI56.0Level Legs Qty2Interior LightYesDimensions16.25" (41 cm)Interior Depth12.25" (31 cm)Compressor Step Height7.0" (18 cm)Compressor Step Width15.5" (39 cm)                                                                                                              | Depth                                                                                                                                                                                                                                                                                       | 17.5" (44 cm)                                                                                                                                |  |
| Defrost TypeAutomaticDoorWhiteCabinetWhiteUS Electrical SafetyETLCanadian Electrical SafetyETL-CEnergy Usage/Year265.0kWh/yearAmps1.0Voltage/Frequency115 V AC/60 HzWeight36.0 lbs. (16 kg)Shipping Weight45.0 lbs. (20 kg)Parts & Labor Warranty1 YearCompressor Warranty5 YearsUPC761101061399Refrigerator FeaturesDoor SwingDoor SwingRHDReversibleNoShelf TypeWireShelf Qty1Thermostat TypeDialRefrigerant Amount0.57oz.High Side PSI180.0Low Side PSI56.0Level Legs Qty2Interior LightYesDimensions16.25" (41 cm)Interior Depth12.25" (31 cm)Compressor Step Height7.0" (18 cm)Compressor Step Width15.5" (39 cm)                                                                                                                               | Depth with door at 90°                                                                                                                                                                                                                                                                      | 35.0" (89 cm)                                                                                                                                |  |
| DoorWhiteCabinetWhiteUS Electrical SafetyETLCanadian Electrical SafetyETL-CEnergy Usage/Year265.0kWh/yearAmps1.0Voltage/Frequency115 V AC/60 HzWeight36.0 lbs. (16 kg)Shipping Weight45.0 lbs. (20 kg)Parts & Labor Warranty1 YearCompressor Warranty5 YearsUPC761101061399Refrigerator FeaturesDoor SwingDoor SwingRHDReversibleNoShelf TypeWireShelf Qty1Thermostat TypeDialRefrigerant Amount0.57oz.High Side PSI180.0Low Side PSI56.0Level Legs Qty2Interior LightYesDimensions16.25" (41 cm)Interior Depth12.25" (31 cm)Compressor Step Height7.0" (18 cm)Compressor Step Width15.5" (39 cm)                                                                                                                                                    | Capacity                                                                                                                                                                                                                                                                                    | 1.7 cu.ft. (48 L)                                                                                                                            |  |
| CabinetWhiteUS Electrical SafetyETLCanadian Electrical SafetyETL-CEnergy Usage/Year265.0kWh/yearAmps1.0Voltage/Frequency115 V AC/60 HzWeight36.0 lbs. (16 kg)Shipping Weight45.0 lbs. (20 kg)Parts & Labor Warranty1 YearCompressor Warranty1 YearsUPC761101061399Refrigerator FeaturesDoor SwingDoor SwingRHDReversibleNoShelf TypeWireShelf Qty1Thermostat TypeR600aRefrigerant Amount0.57oz.High Side PSI180.0Low Side PSI56.0Level Legs Qty2Interior LightYesDimensions16.25" (41 cm)Interior Width15.5" (39 cm)Interior Depth12.25" (31 cm)Compressor Step Width15.5" (39 cm)                                                                                                                                                                   | Defrost Type                                                                                                                                                                                                                                                                                | Automatic                                                                                                                                    |  |
| US Electrical SafetyETLCanadian Electrical SafetyETL-CEnergy Usage/Year265.0kWh/yearAmps1.0Voltage/Frequency115 V AC/60 HzWeight36.0 lbs. (16 kg)Shipping Weight45.0 lbs. (20 kg)Parts & Labor Warranty1 YearCompressor Warranty5 YearsUPC761101061399Refrigerator FeaturesNoShelf TypeWireShelf Qty1Thermostat TypeDialRefrigerant TypeB600aRefrigerant Type56.0Level Legs Qty2Interior LightYesDimensions16.25" (41 cm)Interior Depth12.25" (31 cm)Compressor Step Width15.5" (39 cm)Compressor Step Width15.5" (39 cm)                                                                                                                                                                                                                            | Door                                                                                                                                                                                                                                                                                        | White                                                                                                                                        |  |
| Canadian Electrical SafetyETL-CEnergy Usage/Year265.0kWh/yearAmps1.0Voltage/Frequency115 V AC/60 HzWeight36.0 lbs. (16 kg)Shipping Weight45.0 lbs. (20 kg)Parts & Labor Warranty1 YearCompressor Warranty5 YearsUPC761101061399Refrigerator FeaturesDoor SwingRHDReversibleNoShelf TypeWireShelf Qty1Thermostat TypeDialRefrigerant Amount0.57oz.High Side PSI180.0Low Side PSI56.0Level Legs Qty2Interior LightYesDimensions16.25" (41 cm)Interior Depth12.25" (31 cm)Compressor Step Width15.5" (39 cm)Compressor Step Width15.5" (39 cm)                                                                                                                                                                                                          | Cabinet                                                                                                                                                                                                                                                                                     | White                                                                                                                                        |  |
| Energy Usage/Year265.0kWh/yearAmps1.0Voltage/Frequency115 V AC/60 HzWeight36.0 lbs. (16 kg)Shipping Weight45.0 lbs. (20 kg)Parts & Labor Warranty1 YearCompressor Warranty1 YearsUPC761101061399Refrigerator FeaturesDoor SwingDoor SwingRHDReversibleNoShelf TypeWireShelf Qty1Thermostat TypeDialRefrigerant Amount0.57oz.High Side PSI180.0Low Side PSI56.0Level Legs Qty2Interior LightYesDimensions16.25" (41 cm)Interior Width15.5" (39 cm)Compressor Step Width15.5" (39 cm)                                                                                                                                                                                                                                                                  | US Electrical Safety                                                                                                                                                                                                                                                                        | ETL                                                                                                                                          |  |
| Amps1.0Voltage/Frequency115 V AC/60 HzWeight36.0 lbs. (16 kg)Shipping Weight45.0 lbs. (20 kg)Parts & Labor Warranty1 YearCompressor Warranty5 YearsUPC761101061399Refrigerator FeaturesDoor SwingDoor SwingRHDReversibleNoShelf TypeWireShelf Qty1Thermostat TypeDialRefrigerant Amount0.57oz.High Side PSI180.0Low Side PSI56.0Level Legs Qty2Interior LightYesDimensions16.25" (41 cm)Interior Width15.5" (39 cm)Compressor Step Width7.0" (18 cm)Compressor Step Width15.5" (39 cm)                                                                                                                                                                                                                                                               | Canadian Electrical Safety                                                                                                                                                                                                                                                                  | ETL-C                                                                                                                                        |  |
| Voltage/Frequency115 V AC/60 HzWeight36.0 lbs. (16 kg)Shipping Weight45.0 lbs. (20 kg)Parts & Labor Warranty1 YearCompressor Warranty5 YearsUPC761101061399Refrigerator FeaturesDoor SwingRHDReversibleNoShelf TypeWireShelf Qty1Thermostat TypeDialRefrigerant Amount0.57oz.High Side PSI180.0Low Side PSI56.0Level Legs Qty2Interior LightYesDimensionsInterior Width15.5" (39 cm)Interior Depth12.25" (31 cm)Compressor Step Width15.5" (39 cm)                                                                                                                                                                                                                                                                                                   | Energy Usage/Year                                                                                                                                                                                                                                                                           | 265.0kWh/year                                                                                                                                |  |
| Weight36.0 lbs. (16 kg)Shipping Weight45.0 lbs. (20 kg)Parts & Labor Warranty1 YearCompressor Warranty5 YearsUPC761101061399Refrigerator FeaturesDoor SwingRHDReversibleNoShelf TypeWireShelf Qty1Thermostat TypeDialRefrigerant Amount0.57oz.High Side PSI180.0Low Side PSI56.0Level Legs Qty2Interior LightYesDimensionsInterior Width15.5" (39 cm)Interior Depth12.25" (31 cm)Compressor Step Width15.5" (39 cm)                                                                                                                                                                                                                                                                                                                                  | Amps                                                                                                                                                                                                                                                                                        | 1.0                                                                                                                                          |  |
| Shipping Weight45.0 lbs. (20 kg)Parts & Labor Warranty1 YearCompressor Warranty5 YearsUPC761101061399Refrigerator FeaturesNoDoor SwingRHDReversibleNoShelf TypeWireShelf Qty1Thermostat TypeDialRefrigerant Amount0.57oz.High Side PSI180.0Low Side PSI56.0Level Legs Qty2Interior LightYessDimensions16.25" (41 cm)Interior Width15.5" (39 cm)Compressor Step Width15.5" (39 cm)Compressor Step Width15.5" (39 cm)                                                                                                                                                                                                                                                                                                                                  | Voltage/Frequency                                                                                                                                                                                                                                                                           | 115 V AC/60 Hz                                                                                                                               |  |
| Parts & Labor Warranty1 YearCompressor Warranty5 YearsUPC761101061399Refrigerator FeaturesDoor SwingRHDReversibleNoShelf TypeWireShelf Qty1Thermostat TypeDialRefrigerant TypeR600aRefrigerant Amount0.57oz.High Side PSI180.0Low Side PSI56.0Level Legs Qty2Interior LightYesDimensionsInterior Height16.25" (41 cm)Interior Depth12.25" (31 cm)Compressor Step Width15.5" (39 cm)                                                                                                                                                                                                                                                                                                                                                                  | Weight                                                                                                                                                                                                                                                                                      | 36.0 lbs. (16 kg)                                                                                                                            |  |
| Compressor Warranty5 YearsUPC761101061399Refrigerator FeaturesNoDoor SwingRHDReversibleNoShelf TypeWireShelf Qty1Thermostat TypeDialRefrigerant TypeR600aRefrigerant Amount0.57oz.High Side PSI180.0Low Side PSI56.0Level Legs Qty2Interior LightYessDimensionsInterior HeightInterior Width15.5" (39 cm)Interior Depth12.25" (31 cm)Compressor Step Width15.5" (39 cm)                                                                                                                                                                                                                                                                                                                                                                              | Shipping Weight                                                                                                                                                                                                                                                                             | 45.0 lbs. (20 kg)                                                                                                                            |  |
| UPC761101061399Refrigerator FeaturesRHDDoor SwingRHDReversibleNoShelf TypeWireShelf Qty1Thermostat TypeDialRefrigerant TypeR600aRefrigerant TypeR600aRefrigerant Amount0.57oz.High Side PSI180.0Low Side PSI56.0Level Legs Qty2Interior LightYesDimensionsInterior HeightInterior Width15.5" (39 cm)Interior Depth12.25" (31 cm)Compressor Step Width15.5" (39 cm)                                                                                                                                                                                                                                                                                                                                                                                   | Parts & Labor Warranty                                                                                                                                                                                                                                                                      | 1 Year                                                                                                                                       |  |
| Refrigerator FeaturesDoor SwingRHDReversibleNoShelf TypeWireShelf Qty1Thermostat TypeDialRefrigerant TypeR600aRefrigerant Amount0.57oz.High Side PSI180.0Low Side PSI56.0Level Legs Qty2Interior LightYesDimensionsInterior WidthInterior Width15.5" (39 cm)Interior Depth12.25" (31 cm)Compressor Step Width15.5" (39 cm)                                                                                                                                                                                                                                                                                                                                                                                                                           | Compressor Warranty                                                                                                                                                                                                                                                                         | 5 Years                                                                                                                                      |  |
| Door SwingRHDReversibleNoShelf TypeWireShelf Qty1Thermostat TypeDialRefrigerant TypeR600aRefrigerant Amount0.57oz.High Side PSI180.0Low Side PSI56.0Level Legs Qty2Interior LightYesDimensionsInterior HeightInterior Width15.5" (39 cm)Interior Depth12.25" (31 cm)Compressor Step Width15.5" (39 cm)                                                                                                                                                                                                                                                                                                                                                                                                                                               | UPC                                                                                                                                                                                                                                                                                         | 761101061399                                                                                                                                 |  |
| ReversibleNoReversibleNoShelf TypeWireShelf Qty1Thermostat TypeDialRefrigerant TypeR600aRefrigerant Amount0.57oz.High Side PSI180.0Low Side PSI56.0Level Legs Qty2Interior LightYesDimensions16.25" (41 cm)Interior Width15.5" (39 cm)Interior Depth12.25" (31 cm)Compressor Step Width15.5" (39 cm)                                                                                                                                                                                                                                                                                                                                                                                                                                                 | Refrigerator Features                                                                                                                                                                                                                                                                       |                                                                                                                                              |  |
| Shelf TypeWireShelf Qty1Thermostat TypeDialRefrigerant TypeR600aRefrigerant Amount0.57oz.High Side PSI180.0Low Side PSI56.0Level Legs Qty2Interior LightYesDimensionsInterior HeightInterior Width15.5" (39 cm)Interior Depth12.25" (31 cm)Compressor Step Width15.5" (39 cm)                                                                                                                                                                                                                                                                                                                                                                                                                                                                        | <b>Refrigerator Features</b>                                                                                                                                                                                                                                                                |                                                                                                                                              |  |
| Shelf Qty1Thermostat TypeDialRefrigerant TypeR600aRefrigerant Amount0.57oz.High Side PSI180.0Low Side PSI56.0Level Legs Qty2Interior LightYesDimensions16.25" (41 cm)Interior Height16.25" (39 cm)Interior Depth12.25" (31 cm)Compressor Step Width15.5" (39 cm)                                                                                                                                                                                                                                                                                                                                                                                                                                                                                     |                                                                                                                                                                                                                                                                                             | RHD                                                                                                                                          |  |
| Thermostat TypeDialRefrigerant TypeR600aRefrigerant Amount0.57oz.High Side PSI180.0Low Side PSI56.0Level Legs Qty2Interior LightYesDimensionsInterior HeightInterior Width15.5" (39 cm)Interior Depth12.25" (31 cm)Compressor Step Width15.5" (39 cm)                                                                                                                                                                                                                                                                                                                                                                                                                                                                                                | Door Swing                                                                                                                                                                                                                                                                                  |                                                                                                                                              |  |
| Refrigerant TypeR600aRefrigerant Amount0.57oz.High Side PSI180.0Low Side PSI56.0Level Legs Qty2Interior LightYesDimensions16.25" (41 cm)Interior Width15.5" (39 cm)Interior Depth12.25" (31 cm)Compressor Step Height7.0" (18 cm)Compressor Step Width15.5" (39 cm)                                                                                                                                                                                                                                                                                                                                                                                                                                                                                  | Door Swing<br>Reversible                                                                                                                                                                                                                                                                    | No                                                                                                                                           |  |
| Refrigerant Amount0.57oz.High Side PSI180.0Low Side PSI56.0Level Legs Qty2Interior LightYesDimensionsInterior Height16.25" (41 cm)Interior Width15.5" (39 cm)Interior Depth12.25" (31 cm)Compressor Step Height7.0" (18 cm)Compressor Step Width15.5" (39 cm)                                                                                                                                                                                                                                                                                                                                                                                                                                                                                        | Door Swing<br>Reversible<br>Shelf Type                                                                                                                                                                                                                                                      | No<br>Wire                                                                                                                                   |  |
| High Side PSI180.0Low Side PSI56.0Level Legs Qty2Interior LightYesDimensions16.25" (41 cm)Interior Height16.25" (39 cm)Interior Depth12.25" (31 cm)Compressor Step Height7.0" (18 cm)Compressor Step Width15.5" (39 cm)                                                                                                                                                                                                                                                                                                                                                                                                                                                                                                                              | Door Swing<br>Reversible<br>Shelf Type<br>Shelf Qty                                                                                                                                                                                                                                         | No<br>Wire<br>1                                                                                                                              |  |
| Low Side PSI56.0Level Legs Qty2Interior LightYesDimensionsInterior HeightInterior Height16.25" (41 cm)Interior Width15.5" (39 cm)Interior Depth12.25" (31 cm)Compressor Step Height7.0" (18 cm)Compressor Step Width15.5" (39 cm)                                                                                                                                                                                                                                                                                                                                                                                                                                                                                                                    | Door Swing<br>Reversible<br>Shelf Type<br>Shelf Qty<br>Thermostat Type                                                                                                                                                                                                                      | No<br>Wire<br>1<br>Dial                                                                                                                      |  |
| Level Legs Qty2Interior LightYesDimensions16.25" (41 cm)Interior Height16.25" (39 cm)Interior Depth12.25" (31 cm)Compressor Step Height7.0" (18 cm)Compressor Step Width15.5" (39 cm)                                                                                                                                                                                                                                                                                                                                                                                                                                                                                                                                                                | Door Swing<br>Reversible<br>Shelf Type<br>Shelf Qty<br>Thermostat Type<br>Refrigerant Type                                                                                                                                                                                                  | No<br>Wire<br>1<br>Dial<br>R600a                                                                                                             |  |
| Interior LightYesDimensionsInterior Height16.25" (41 cm)Interior Width15.5" (39 cm)Interior Depth12.25" (31 cm)Compressor Step Height7.0" (18 cm)Compressor Step Width15.5" (39 cm)                                                                                                                                                                                                                                                                                                                                                                                                                                                                                                                                                                  | Door Swing<br>Reversible<br>Shelf Type<br>Shelf Qty<br>Thermostat Type<br>Refrigerant Type<br>Refrigerant Amount                                                                                                                                                                            | No<br>Wire<br>1<br>Dial<br>R600a<br>0.57oz.                                                                                                  |  |
| DimensionsInterior Height16.25" (41 cm)Interior Width15.5" (39 cm)Interior Depth12.25" (31 cm)Compressor Step Height7.0" (18 cm)Compressor Step Width15.5" (39 cm)                                                                                                                                                                                                                                                                                                                                                                                                                                                                                                                                                                                   | Door Swing<br>Reversible<br>Shelf Type<br>Shelf Qty<br>Thermostat Type<br>Refrigerant Type<br>Refrigerant Amount<br>High Side PSI                                                                                                                                                           | No   Wire   1   Dial   R600a   0.57oz.   180.0                                                                                               |  |
| Interior Height16.25" (41 cm)Interior Width15.5" (39 cm)Interior Depth12.25" (31 cm)Compressor Step Height7.0" (18 cm)Compressor Step Width15.5" (39 cm)                                                                                                                                                                                                                                                                                                                                                                                                                                                                                                                                                                                             | Door Swing<br>Reversible<br>Shelf Type<br>Shelf Qty<br>Thermostat Type<br>Refrigerant Type<br>Refrigerant Amount<br>High Side PSI<br>Low Side PSI                                                                                                                                           | No   Wire   1   Dial   R600a   0.57oz.   180.0   56.0                                                                                        |  |
| Interior Width15.5" (39 cm)Interior Depth12.25" (31 cm)Compressor Step Height7.0" (18 cm)Compressor Step Width15.5" (39 cm)                                                                                                                                                                                                                                                                                                                                                                                                                                                                                                                                                                                                                          | Door Swing<br>Reversible<br>Shelf Type<br>Shelf Qty<br>Thermostat Type<br>Refrigerant Type<br>Refrigerant Amount<br>High Side PSI<br>Low Side PSI<br>Level Legs Qty                                                                                                                         | No   Wire   1   Dial   R600a   0.57oz.   180.0   56.0   2                                                                                    |  |
| Interior Depth12.25" (31 cm)Compressor Step Height7.0" (18 cm)Compressor Step Width15.5" (39 cm)                                                                                                                                                                                                                                                                                                                                                                                                                                                                                                                                                                                                                                                     | Door Swing<br>Reversible<br>Shelf Type<br>Shelf Qty<br>Thermostat Type<br>Refrigerant Type<br>Refrigerant Amount<br>High Side PSI<br>Low Side PSI<br>Level Legs Qty<br>Interior Light                                                                                                       | No   Wire   1   Dial   R600a   0.57oz.   180.0   56.0   2                                                                                    |  |
| Compressor Step Height7.0" (18 cm)Compressor Step Width15.5" (39 cm)                                                                                                                                                                                                                                                                                                                                                                                                                                                                                                                                                                                                                                                                                 | Door Swing<br>Reversible<br>Shelf Type<br>Shelf Qty<br>Thermostat Type<br>Refrigerant Type<br>Refrigerant Amount<br>High Side PSI<br>Low Side PSI<br>Level Legs Qty<br>Interior Light<br><b>Dimensions</b>                                                                                  | No   Wire   1   Dial   R600a   0.57oz.   180.0   56.0   2   Yes                                                                              |  |
| Compressor Step Width 15.5" (39 cm)                                                                                                                                                                                                                                                                                                                                                                                                                                                                                                                                                                                                                                                                                                                  | Door Swing<br>Reversible<br>Shelf Type<br>Shelf Qty<br>Thermostat Type<br>Refrigerant Type<br>Refrigerant Amount<br>High Side PSI<br>Low Side PSI<br>Level Legs Qty<br>Interior Light<br><b>Dimensions</b><br>Interior Height                                                               | No   Wire   1   Dial   R600a   0.57oz.   180.0   56.0   2   Yes   16.25" (41 cm)                                                             |  |
|                                                                                                                                                                                                                                                                                                                                                                                                                                                                                                                                                                                                                                                                                                                                                      | Door Swing<br>Reversible<br>Shelf Type<br>Shelf Qty<br>Thermostat Type<br>Refrigerant Type<br>Refrigerant Amount<br>High Side PSI<br>Low Side PSI<br>Level Legs Qty<br>Interior Light<br><b>Dimensions</b><br>Interior Height<br>Interior Width                                             | No<br>Wire<br>1<br>Dial<br>R600a<br>0.57oz.<br>180.0<br>56.0<br>2<br>Yes<br>16.25" (41 cm)<br>15.5" (39 cm)                                  |  |
| Compressor Step Depth 6.5" (17 cm)                                                                                                                                                                                                                                                                                                                                                                                                                                                                                                                                                                                                                                                                                                                   | Door Swing<br>Reversible<br>Shelf Type<br>Shelf Qty<br>Thermostat Type<br>Refrigerant Type<br>Refrigerant Amount<br>High Side PSI<br>Low Side PSI<br>Level Legs Qty<br>Interior Light<br><b>Dimensions</b><br>Interior Height<br>Interior Width<br>Interior Depth                           | No<br>Wire<br>1<br>1<br>0ial<br>R600a<br>0.57oz.<br>180.0<br>2<br>3<br>56.0<br>2<br>Yes<br>16.25" (41 cm)<br>15.5" (39 cm)<br>12.25" (31 cm) |  |
|                                                                                                                                                                                                                                                                                                                                                                                                                                                                                                                                                                                                                                                                                                                                                      | Door Swing<br>Reversible<br>Shelf Type<br>Shelf Qty<br>Thermostat Type<br>Refrigerant Type<br>Refrigerant Amount<br>High Side PSI<br>Low Side PSI<br>Level Legs Qty<br>Interior Light<br><b>Dimensions</b><br>Interior Height<br>Interior Width<br>Interior Depth<br>Compressor Step Height | No   Wire   Wire   1   Dial   R600a   0.57oz.   180.0   56.0   2   Yes   16.25" (41 cm)   15.5" (39 cm)   12.25" (31 cm)   7.0" (18 cm)      |  |