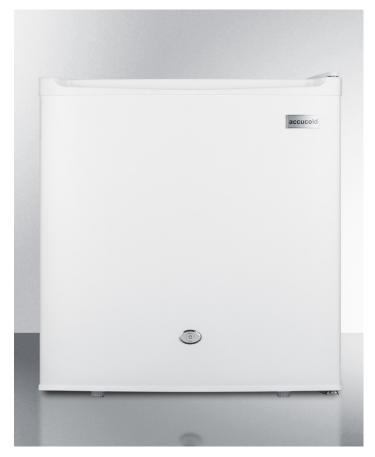

## accucold

# FFAR23L

#### 20.75" x 18.75" x 17.5" (H x W x D)

Compact 1.7 cu.ft. all-refrigerator in white with automatic defrost, front lock, and flat door liner

#### **Highlights:**

Perfectly sized for countertop use

Automatic defrost for easy user maintenance

Factory-installed lock provides security you can depend on