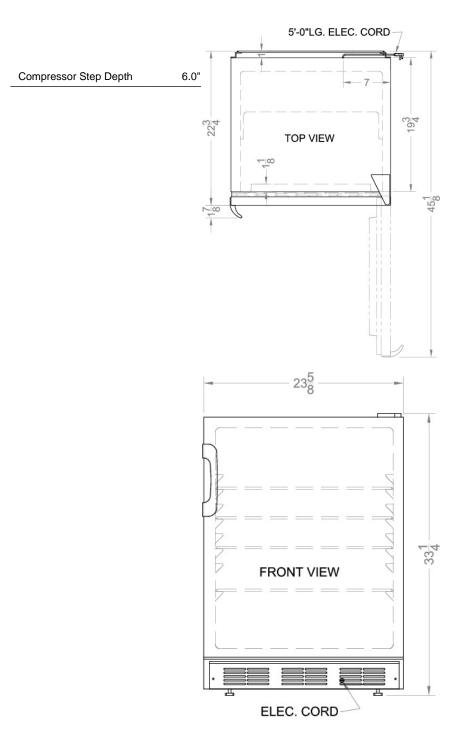

## FF7BK Specifications:

| Height of Cabinet                                                                                                                                        | 32.63" (83 cm)                                              |  |
|----------------------------------------------------------------------------------------------------------------------------------------------------------|-------------------------------------------------------------|--|
| Height to Hinge Cap                                                                                                                                      | 33.25" (84 cm)                                              |  |
| Width                                                                                                                                                    | 23.63" (60 cm)                                              |  |
| Depth                                                                                                                                                    | 23.5" (60 cm)                                               |  |
| Depth with Handle                                                                                                                                        | 24.63" (63 cm)                                              |  |
| Depth with door at 90°                                                                                                                                   | 45.13" (115 cm)                                             |  |
| Capacity                                                                                                                                                 | 5.5 cu.ft. (156 L)                                          |  |
| Defrost Type                                                                                                                                             | Automatic                                                   |  |
| Door                                                                                                                                                     | Black                                                       |  |
| Cabinet                                                                                                                                                  | Black                                                       |  |
| US Electrical Safety                                                                                                                                     | UL                                                          |  |
| Canadian Electrical<br>Safety                                                                                                                            | ULC                                                         |  |
| Sanitation                                                                                                                                               | ETL-S                                                       |  |
| Amps                                                                                                                                                     | 0.8                                                         |  |
| Voltage/Frequency                                                                                                                                        | 115 V AC/60 Hz                                              |  |
| Weight                                                                                                                                                   | 100.0 lbs. (45 kg)                                          |  |
| Shipping Weight                                                                                                                                          | 105.0 lbs. (48 kg)                                          |  |
| Estimated Time to Ship                                                                                                                                   | Next day shipping                                           |  |
| Parts & Labor Warranty                                                                                                                                   | 1 Year                                                      |  |
| Compressor Warranty                                                                                                                                      | 5 Years                                                     |  |
| Refrigerator Features                                                                                                                                    |                                                             |  |
| Door Swing                                                                                                                                               | RHD                                                         |  |
| Reversible                                                                                                                                               | Yes                                                         |  |
| Shalf Type                                                                                                                                               | Glass                                                       |  |
| Shelf Type                                                                                                                                               | Glass                                                       |  |
| Shelf Qty                                                                                                                                                | 3                                                           |  |
|                                                                                                                                                          |                                                             |  |
| Shelf Qty                                                                                                                                                | 3                                                           |  |
| Shelf Qty Adjustable Shelves                                                                                                                             | 3<br>Yes                                                    |  |
| Shelf Qty Adjustable Shelves Thermostat Type                                                                                                             | 3<br>Yes<br>Dial                                            |  |
| Shelf Qty Adjustable Shelves Thermostat Type Refrigerant Type                                                                                            | 3 Yes Dial R600a                                            |  |
| Shelf Qty Adjustable Shelves Thermostat Type Refrigerant Type Refrigerant Amount                                                                         | Yes Dial R600a 0.64oz.                                      |  |
| Shelf Qty  Adjustable Shelves Thermostat Type Refrigerant Type Refrigerant Amount Level Legs Qty                                                         | 3<br>Yes<br>Dial<br>R600a<br>0.64oz.                        |  |
| Shelf Qty Adjustable Shelves Thermostat Type Refrigerant Type Refrigerant Amount Level Legs Qty Interior Light                                           | 3<br>Yes<br>Dial<br>R600a<br>0.64oz.                        |  |
| Shelf Qty Adjustable Shelves Thermostat Type Refrigerant Type Refrigerant Amount Level Legs Qty Interior Light Dimensions                                | 3 Yes Dial R600a 0.64oz. 2 Yes                              |  |
| Shelf Qty Adjustable Shelves Thermostat Type Refrigerant Type Refrigerant Amount Level Legs Qty Interior Light Dimensions Interior Height                | 3<br>Yes<br>Dial<br>R600a<br>0.64oz.<br>2<br>Yes            |  |
| Shelf Qty Adjustable Shelves Thermostat Type Refrigerant Type Refrigerant Amount Level Legs Qty Interior Light Dimensions Interior Height Interior Width | 3 Yes Dial R600a 0.64oz. 2 Yes 27.75" (70 cm) 20.0" (51 cm) |  |