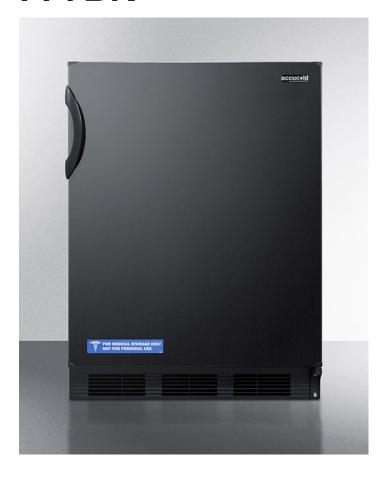

## FF7BK

33.25" x 23.63" x 23.5" (H x W x D)

Commercially listed freestanding all-refrigerator for general purpose use, with flat door liner, automatic defrost operation and black exterior

## FF7BK Specifications:

| Height of Cabinet                                                                                                                                        | 32.63" (83 cm)                                              |  |
|----------------------------------------------------------------------------------------------------------------------------------------------------------|-------------------------------------------------------------|--|
| Height to Hinge Cap                                                                                                                                      | 33.25" (84 cm)                                              |  |
| Width                                                                                                                                                    | 23.63" (60 cm)                                              |  |
| Depth                                                                                                                                                    | 23.5" (60 cm)                                               |  |
| Depth with Handle                                                                                                                                        | 24.63" (63 cm)                                              |  |
| Depth with door at 90°                                                                                                                                   | 45.13" (115 cm)                                             |  |
| Capacity                                                                                                                                                 | 5.5 cu.ft. (156 L)                                          |  |
| Defrost Type                                                                                                                                             | Automatic                                                   |  |
| Door                                                                                                                                                     | Black                                                       |  |
| Cabinet                                                                                                                                                  | Black                                                       |  |
| US Electrical Safety                                                                                                                                     | UL                                                          |  |
| Canadian Electrical<br>Safety                                                                                                                            | ULC                                                         |  |
| Sanitation                                                                                                                                               | ETL-S                                                       |  |
| Amps                                                                                                                                                     | 0.8                                                         |  |
| Voltage/Frequency                                                                                                                                        | 115 V AC/60 Hz                                              |  |
| Weight                                                                                                                                                   | 100.0 lbs. (45 kg)                                          |  |
| Shipping Weight                                                                                                                                          | 105.0 lbs. (48 kg)                                          |  |
| Estimated Time to Ship                                                                                                                                   | Next day shipping                                           |  |
| Parts & Labor Warranty                                                                                                                                   | 1 Year                                                      |  |
| Compressor Warranty                                                                                                                                      | 5 Years                                                     |  |
| Refrigerator Features                                                                                                                                    |                                                             |  |
| Door Swing                                                                                                                                               | RHD                                                         |  |
| Reversible                                                                                                                                               | Yes                                                         |  |
| Shalf Type                                                                                                                                               | Glass                                                       |  |
| Shelf Type                                                                                                                                               | Glass                                                       |  |
| Shelf Qty                                                                                                                                                | 3                                                           |  |
|                                                                                                                                                          |                                                             |  |
| Shelf Qty                                                                                                                                                | 3                                                           |  |
| Shelf Qty Adjustable Shelves                                                                                                                             | 3<br>Yes                                                    |  |
| Shelf Qty Adjustable Shelves Thermostat Type                                                                                                             | 3<br>Yes<br>Dial                                            |  |
| Shelf Qty Adjustable Shelves Thermostat Type Refrigerant Type                                                                                            | 3 Yes Dial R600a                                            |  |
| Shelf Qty Adjustable Shelves Thermostat Type Refrigerant Type Refrigerant Amount                                                                         | Yes Dial R600a 0.64oz.                                      |  |
| Shelf Qty  Adjustable Shelves Thermostat Type Refrigerant Type Refrigerant Amount Level Legs Qty                                                         | 3<br>Yes<br>Dial<br>R600a<br>0.64oz.                        |  |
| Shelf Qty Adjustable Shelves Thermostat Type Refrigerant Type Refrigerant Amount Level Legs Qty Interior Light                                           | 3<br>Yes<br>Dial<br>R600a<br>0.64oz.                        |  |
| Shelf Qty Adjustable Shelves Thermostat Type Refrigerant Type Refrigerant Amount Level Legs Qty Interior Light Dimensions                                | 3 Yes Dial R600a 0.64oz. 2 Yes                              |  |
| Shelf Qty Adjustable Shelves Thermostat Type Refrigerant Type Refrigerant Amount Level Legs Qty Interior Light Dimensions Interior Height                | 3<br>Yes<br>Dial<br>R600a<br>0.64oz.<br>2<br>Yes            |  |
| Shelf Qty Adjustable Shelves Thermostat Type Refrigerant Type Refrigerant Amount Level Legs Qty Interior Light Dimensions Interior Height Interior Width | 3 Yes Dial R600a 0.64oz. 2 Yes 27.75" (70 cm) 20.0" (51 cm) |  |