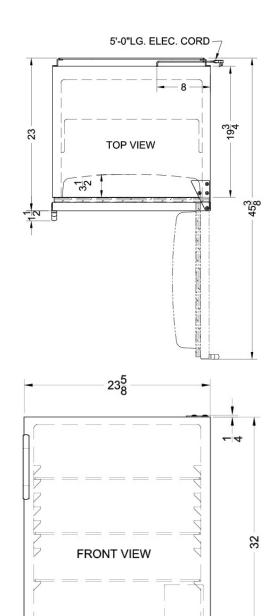

### FF6WBIADA Specifications:

| Overview                                                                                               |                                        |  |  |
|--------------------------------------------------------------------------------------------------------|----------------------------------------|--|--|
| Height of Cabinet                                                                                      | 32.0" (81 cm)                          |  |  |
| Height to Hinge Cap                                                                                    | 32.25" (82 cm)                         |  |  |
| Width                                                                                                  | 23.63" (60 cm)                         |  |  |
| Depth                                                                                                  | 23.5" (60 cm)                          |  |  |
| Depth with Handle                                                                                      | 25.13" (64 cm)                         |  |  |
| Depth with door at 90°                                                                                 | 46.13" (117 cm)                        |  |  |
| Capacity                                                                                               | 5.5 cu.ft. (156 L)                     |  |  |
| Defrost Type                                                                                           | Automatic                              |  |  |
| Door                                                                                                   | White                                  |  |  |
| Cabinet                                                                                                | White                                  |  |  |
| US Electrical Safety                                                                                   | ETL                                    |  |  |
| Canadian Electrical<br>Safety                                                                          | ETL-C                                  |  |  |
| Amps                                                                                                   | 1.4                                    |  |  |
| Weight                                                                                                 | 100.0 lbs. (45 kg)                     |  |  |
| Shipping Weight                                                                                        | 105.0 lbs. (48 kg)                     |  |  |
| Parts & Labor Warranty                                                                                 | 1 Year                                 |  |  |
| Compressor Warranty                                                                                    | 5 Years                                |  |  |
| UPC                                                                                                    | 761101070537                           |  |  |
| Refrigerator Features                                                                                  |                                        |  |  |
| Door Swing                                                                                             | RHD                                    |  |  |
| Reversible                                                                                             | Yes                                    |  |  |
| Crisper Qty                                                                                            | 1                                      |  |  |
| Crisper Finish                                                                                         | Opaque                                 |  |  |
| Crisper Cover                                                                                          | Glass                                  |  |  |
| Shelf Type                                                                                             | Wire                                   |  |  |
| Shelf Qty                                                                                              | 3                                      |  |  |
| Full Door Shelf Qty                                                                                    | 3                                      |  |  |
| Adjustable Shelves                                                                                     | Yes                                    |  |  |
| Adjustable Shelves                                                                                     |                                        |  |  |
| Thermostat Type                                                                                        | Dial                                   |  |  |
|                                                                                                        |                                        |  |  |
| Thermostat Type                                                                                        | Dial                                   |  |  |
| Thermostat Type Fan Type                                                                               | Dial<br>Exterior                       |  |  |
| Thermostat Type Fan Type Refrigerant Type                                                              | Dial<br>Exterior<br>R600a              |  |  |
| Thermostat Type Fan Type Refrigerant Type Refrigerant Amount                                           | Dial<br>Exterior<br>R600a<br>0.64oz.   |  |  |
| Thermostat Type Fan Type Refrigerant Type Refrigerant Amount High Side PSI                             | Dial Exterior R600a 0.64oz. 180.0      |  |  |
| Thermostat Type Fan Type Refrigerant Type Refrigerant Amount High Side PSI Low Side PSI                | Dial Exterior R600a 0.64oz. 180.0      |  |  |
| Thermostat Type Fan Type Refrigerant Type Refrigerant Amount High Side PSI Low Side PSI Level Legs Qty | Dial Exterior R600a 0.64oz. 180.0 80.0 |  |  |

| Interior Height        | 27.75" (70 cm) |
|------------------------|----------------|
| Interior Width         | 20.0" (51 cm)  |
| Interior Depth         | 17.5" (44 cm)  |
| Compressor Step Height | 7.0" (18 cm)   |
| Compressor Step Width  | 20.0" (51 cm)  |
| Compressor Step Depth  | 6.0" (15 cm)   |

ELEC. CORD