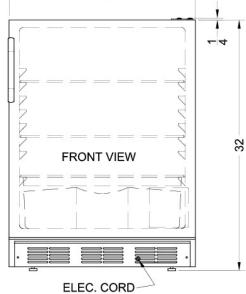

## FF6BKBI7ADA Specifications:

| Overview                      |                    |  |  |
|-------------------------------|--------------------|--|--|
| Height of Cabinet             | 32.0" (81 cm)      |  |  |
| Height to Hinge Cap           | 32.25" (82 cm)     |  |  |
| Width                         | 23.63" (60 cm)     |  |  |
| Depth                         | 23.5" (60 cm)      |  |  |
| Depth with Handle             | 25.13" (64 cm)     |  |  |
| Depth with door at 90°        | 46.13" (117 cm)    |  |  |
| Capacity                      | 5.5 cu.ft. (156 L) |  |  |
| Defrost Type                  | Automatic          |  |  |
| Door                          | Black              |  |  |
| Cabinet                       | Black              |  |  |
| US Electrical Safety          | ETL                |  |  |
| Canadian Electrical<br>Safety | ETL-C              |  |  |
| Sanitation                    | ETL-S              |  |  |
| Amps                          | 1.4                |  |  |
| Weight                        | 100.0 lbs. (45 kg) |  |  |
| Shipping Weight               | 105.0 lbs. (48 kg) |  |  |
| Estimated Time to Ship        | 2 to 4 days        |  |  |
| Parts & Labor Warranty        | 1 Year             |  |  |
| Compressor Warranty           | 5 Years            |  |  |
| Refrigerator Features         |                    |  |  |
| Door Swing                    | RHD                |  |  |
| Reversible                    | Yes                |  |  |
| Crisper Qty                   | 1                  |  |  |
| Crisper Finish                | Opaque             |  |  |
| Crisper Cover                 | Glass              |  |  |
| Shelf Type                    | Glass              |  |  |
| Shelf Qty                     | 3                  |  |  |
| Full Door Shelf Qty           | 3                  |  |  |
| Adjustable Shelves            | Yes                |  |  |
| Thermostat Type               | Dial               |  |  |
| Fan Type                      | Exterior           |  |  |
| Refrigerant Type              | R600a              |  |  |
| Refrigerant Amount            | 0.64oz.            |  |  |
|                               | 180.0              |  |  |
| High Side PSI                 |                    |  |  |
| Low Side PSI                  | 80.0               |  |  |
|                               |                    |  |  |

| Dimensions             |                |  |  |
|------------------------|----------------|--|--|
| Interior Height        | 27.75" (70 cm) |  |  |
| Interior Width         | 20.0" (51 cm)  |  |  |
| Interior Depth         | 17.5" (44 cm)  |  |  |
| Compressor Step Height | 7.0" (18 cm)   |  |  |
| Compressor Step Width  | 20.0" (51 cm)  |  |  |
| Compressor Step Depth  | 6.0" (15 cm)   |  |  |