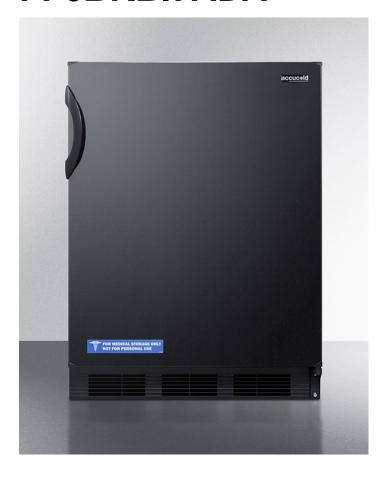

## FF6BKBI7ADA

32.25" x 23.63" x 23.5" (H x W x D)

ADA compliant commercial all-refrigerator for built-in general purpose use, with automatic defrost operation and black exterior

## **Highlights:**

Flexible design allows built-in or freestanding use 32 inch height fits under lower ADA compliant counters Includes adjustable glass shelves for flexible storage

## **Product Features:**

| Commercially approved        | ETL-S listed to NSF-7 commercial standards                                                              |  |
|------------------------------|---------------------------------------------------------------------------------------------------------|--|
| ADA compliant                | 32 inch height fits under standard ADA counters                                                         |  |
| Slim undercounter dimensions | Less than 24 inches wide with a full 5.5 c.f. capacity                                                  |  |
| Built-in capable             | Make the best use of space by installing your appliance under the counter and flush with other cabinets |  |
| Fully finished black cabinet | Allows the unit to be used freestanding                                                                 |  |
| Reversible door              | User-reversible door swing for added flexibility                                                        |  |
| Automatic defrost            | Reduced maintenance with auto defrost system                                                            |  |
| Hidden evaporator            | Cold wall design with hidden evaporator and seamless interior                                           |  |
| One piece interior liner     | Easy clean-up with a seamless liner that won't hold a mess in hidden crevices                           |  |