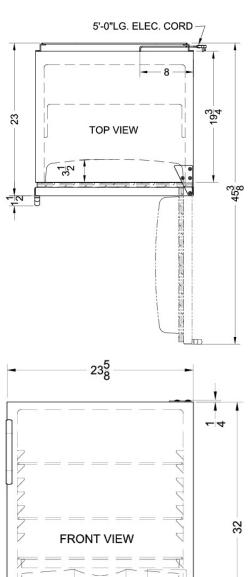

## FF6BKBI7ADA Specifications:

| Overview                      |                    |  |  |
|-------------------------------|--------------------|--|--|
| Height of Cabinet             | 32.0" (81 cm)      |  |  |
| Height to Hinge Cap           | 32.25" (82 cm)     |  |  |
| Width                         | 23.63" (60 cm)     |  |  |
| Depth                         | 23.5" (60 cm)      |  |  |
| Depth with Handle             | 25.13" (64 cm)     |  |  |
| Depth with door at 90°        | 46.13" (117 cm)    |  |  |
| Capacity                      | 5.5 cu.ft. (156 L) |  |  |
| Defrost Type                  | Automatic          |  |  |
| Door                          | Black              |  |  |
| Cabinet                       | Black              |  |  |
| US Electrical Safety          | ETL                |  |  |
| Canadian Electrical<br>Safety | ETL-C              |  |  |
| Sanitation                    | ETL-S              |  |  |
| Amps                          | 1.4                |  |  |
| Weight                        | 100.0 lbs. (45 kg) |  |  |
| Shipping Weight               | 105.0 lbs. (48 kg) |  |  |
| Estimated Time to Ship        | 2 to 4 days        |  |  |
| Parts & Labor Warranty        | 1 Year             |  |  |
| Compressor Warranty           | 5 Years            |  |  |
| Refrigerator Features         |                    |  |  |
| Door Swing                    | RHD                |  |  |
| Reversible                    | Yes                |  |  |
| Crisper Qty                   | 1                  |  |  |
| Crisper Finish                | Opaque             |  |  |
| Crisper Cover                 | Glass              |  |  |
| Shelf Type                    | Glass              |  |  |
| Shelf Qty                     | 3                  |  |  |
| Full Door Shelf Qty           | 3                  |  |  |
| Adjustable Shelves            | Yes                |  |  |
| Thermostat Type               | Dial               |  |  |
| Fan Type                      | Exterior           |  |  |
| Refrigerant Type              | R600a              |  |  |
| Refrigerant Amount            | 0.64oz.            |  |  |
|                               | 180.0              |  |  |
| High Side PSI                 |                    |  |  |
| Low Side PSI                  | 80.0               |  |  |
|                               |                    |  |  |

| Dimensions             |                |  |  |
|------------------------|----------------|--|--|
| Interior Height        | 27.75" (70 cm) |  |  |
| Interior Width         | 20.0" (51 cm)  |  |  |
| Interior Depth         | 17.5" (44 cm)  |  |  |
| Compressor Step Height | 7.0" (18 cm)   |  |  |
| Compressor Step Width  | 20.0" (51 cm)  |  |  |
| Compressor Step Depth  | 6.0" (15 cm)   |  |  |