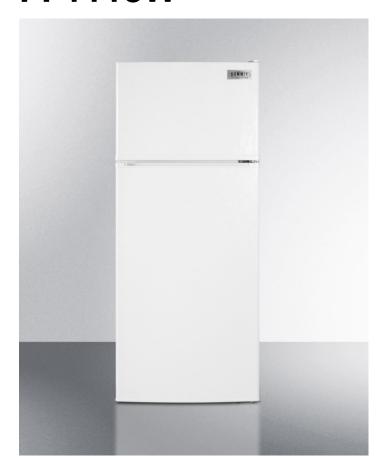

# **FF1118W**

58.88" x 23.63" x 26" (H x W x D)

ENERGY STAR qualified ADA compliant refrigeratorfreezer in white with frost-free operation

#### **Highlights:**

True frost-free operation saves you maintenance by preventing icy buildup

ENERGY STAR qualified performance saves on yearly running costs

Deluxe interior is fully featured for storage convenience