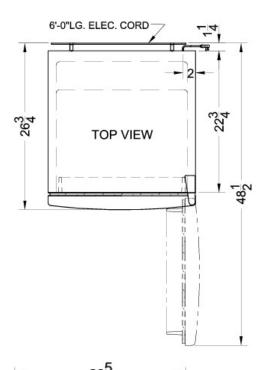

### FF1118W Specifications:

| Overview                            |                        |  |  |
|-------------------------------------|------------------------|--|--|
| Height of Cabinet                   | 58.38" (148 cm)        |  |  |
| Height to Hinge Cap                 | 58.88" (150 cm)        |  |  |
| Width                               | 23.63" (60 cm)         |  |  |
| Depth                               | 26.0" (66 cm)          |  |  |
| Depth with door at 90°              | 48.5" (123 cm)         |  |  |
| Capacity                            | 10.3 cu.ft. (292<br>L) |  |  |
| Defrost Type                        | Frost-Free             |  |  |
| Door                                | White                  |  |  |
| Cabinet                             | White                  |  |  |
| US Electrical Safety                | UL                     |  |  |
| Canadian Electrical Safety          | ULC                    |  |  |
| Energy Usage/Year                   | 297.0kWh/year          |  |  |
| Amps                                | 1.6                    |  |  |
| Voltage/Frequency                   | 115 V AC/60 Hz         |  |  |
| Weight                              | 130.0 lbs. (59 kg)     |  |  |
| Shipping Weight                     | 135.0 lbs. (61<br>kg)  |  |  |
| Parts & Labor Warranty              | 1 Year                 |  |  |
| Compressor Warranty                 | 5 Years                |  |  |
| UPC                                 | 761101043753           |  |  |
| Refrigerator-Freezer                |                        |  |  |
| Door Swing                          | RHD                    |  |  |
| Reversible                          | Yes                    |  |  |
| Adjustable Shelves                  | Yes                    |  |  |
| Crisper Qty                         | 1                      |  |  |
| Crisper Finish                      | Transparent            |  |  |
| Crisper Cover                       | Glass                  |  |  |
| Interior Light                      | Yes                    |  |  |
| Refrigerator - Interior<br>Height   | 40.0" (102 cm)         |  |  |
| Refrigerator - Interior Width       | 19.5" (50 cm)          |  |  |
| Refrigerator - Interior Depth       | 14.0" (36 cm)          |  |  |
| Refrigerator - Capacity             | 7.9 cu.ft              |  |  |
| Refrigerator - Shelf Type           | Wire                   |  |  |
| Refrigerator - Shelf Qty            | 2                      |  |  |
| Refrigerator - Full Door<br>Shelves | 4                      |  |  |
| Freezer - Interior Height           | 12.25" (31 cm)         |  |  |

| Freezer - Interior Width    | 19.0" (48 cm) |
|-----------------------------|---------------|
| Freezer - Interior Depth    | 14.0" (36 cm) |
| Freezer - Capacity          | 2.4 cu.ft     |
| Freezer - Shelf Type        | Wire          |
| Freezer - Shelf Qty         | 1             |
| Freezer - Full Door Shelves | 2             |
| Thermostat Type             | Dial          |
| Fan Type                    | Interior      |
| Refrigerant Type            | R134a         |
| Refrigerant Amount          | 4.2 oz.       |
| High Side PSI               | 235.0         |
| Low Side PSI                | 140.0         |
| Level Legs                  | 2             |
|                             |               |