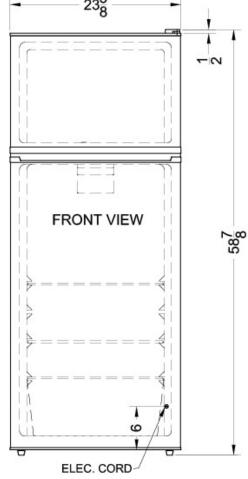

### FF1118W Specifications:

| Overview                            |                        |  |  |
|-------------------------------------|------------------------|--|--|
| Height of Cabinet                   | 58.38" (148 cm)        |  |  |
| Height to Hinge Cap                 | 58.88" (150 cm)        |  |  |
| Width                               | 23.63" (60 cm)         |  |  |
| Depth                               | 26.0" (66 cm)          |  |  |
| Depth with door at 90°              | 48.5" (123 cm)         |  |  |
| Capacity                            | 10.3 cu.ft. (292<br>L) |  |  |
| Defrost Type                        | Frost-Free             |  |  |
| Door                                | White                  |  |  |
| Cabinet                             | White                  |  |  |
| US Electrical Safety                | UL                     |  |  |
| Canadian Electrical Safety          | ULC                    |  |  |
| Energy Usage/Year                   | 297.0kWh/year          |  |  |
| Amps                                | 1.6                    |  |  |
| Voltage/Frequency                   | 115 V AC/60 Hz         |  |  |
| Weight                              | 130.0 lbs. (59 kg)     |  |  |
| Shipping Weight                     | 135.0 lbs. (61<br>kg)  |  |  |
| Parts & Labor Warranty              | 1 Year                 |  |  |
| Compressor Warranty                 | 5 Years                |  |  |
| UPC                                 | 761101043753           |  |  |
| Refrigerator-Freezer                |                        |  |  |
| Door Swing                          | RHD                    |  |  |
| Reversible                          | Yes                    |  |  |
| Adjustable Shelves                  | Yes                    |  |  |
| Crisper Qty                         | 1                      |  |  |
| Crisper Finish                      | Transparent            |  |  |
| Crisper Cover                       | Glass                  |  |  |
| Interior Light                      | Yes                    |  |  |
| Refrigerator - Interior<br>Height   | 40.0" (102 cm)         |  |  |
| Refrigerator - Interior Width       | 19.5" (50 cm)          |  |  |
| Refrigerator - Interior Depth       | 14.0" (36 cm)          |  |  |
| Refrigerator - Capacity             | 7.9 cu.ft              |  |  |
| Refrigerator - Shelf Type           | Wire                   |  |  |
| Refrigerator - Shelf Qty            | 2                      |  |  |
| Refrigerator - Full Door<br>Shelves | 4                      |  |  |
| Freezer - Interior Height           | 12.25" (31 cm)         |  |  |

| Freezer - Interior Width    | 19.0" (48 cm) |
|-----------------------------|---------------|
| Freezer - Interior Depth    | 14.0" (36 cm) |
| Freezer - Capacity          | 2.4 cu.ft     |
| Freezer - Shelf Type        | Wire          |
| Freezer - Shelf Qty         | 1             |
| Freezer - Full Door Shelves | 2             |
| Thermostat Type             | Dial          |
| Fan Type                    | Interior      |
| Refrigerant Type            | R134a         |
| Refrigerant Amount          | 4.2 oz.       |
| High Side PSI               | 235.0         |
| Low Side PSI                | 140.0         |
| Level Legs                  | 2             |
|                             |               |