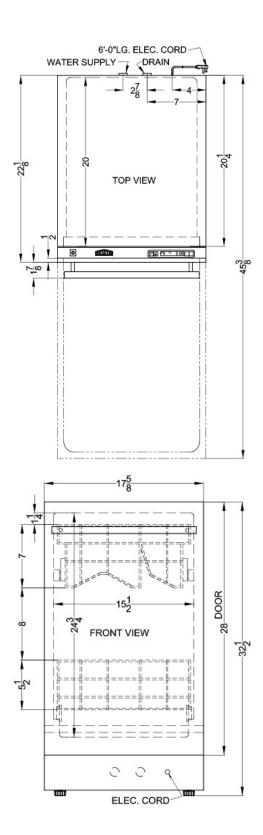

### **DW18SSADA Specifications:**

| Door Stainless Steel/Panel-Ready Cabinet Unfinished US Electrical Safety ULC Canadian Electrical Safety Energy Usage/Year 210.0kWh/year Amps 12.0 Voltage/Frequency 115 V AC/60 Hz Weight 80.0 lbs. Shipping Weight 135.0 lbs. Parts & Labor Warranty  Dishwasher Number of Racks 2 Silverware Basket Yes China Setting Yes Interior Height 24.75" Interior Depth 20.0" Decibel Rating 52.0 dBA Number of Options 4 Leveling Legs Yes                                                                                                                                                                                                                                                                                                                                                                                                                                                                                                                                                                                                                                                                                                                                                                                                                                                                                                                                                                                                                                                                                                                                                                                                                                                                                                                                                                                                                                                                                                                                                                                                                                                                                          | Overview             |                                 |
|--------------------------------------------------------------------------------------------------------------------------------------------------------------------------------------------------------------------------------------------------------------------------------------------------------------------------------------------------------------------------------------------------------------------------------------------------------------------------------------------------------------------------------------------------------------------------------------------------------------------------------------------------------------------------------------------------------------------------------------------------------------------------------------------------------------------------------------------------------------------------------------------------------------------------------------------------------------------------------------------------------------------------------------------------------------------------------------------------------------------------------------------------------------------------------------------------------------------------------------------------------------------------------------------------------------------------------------------------------------------------------------------------------------------------------------------------------------------------------------------------------------------------------------------------------------------------------------------------------------------------------------------------------------------------------------------------------------------------------------------------------------------------------------------------------------------------------------------------------------------------------------------------------------------------------------------------------------------------------------------------------------------------------------------------------------------------------------------------------------------------------|----------------------|---------------------------------|
| Depth 21.63" Depth with door at 90° Dishwasher Standard Cabinet Unfinished US Electrical Safety ULC Canadian Electrical Safety ULC Safety Energy Usage/Year 210.0kWh/year Amps 12.0 Voltage/Frequency 115 V AC/60 Hz Weight 80.0 lbs. Shipping Weight 135.0 lbs. Parts & Labor Warranty Dishwasher Number of Racks 2 Silverware Basket Yes Interior Finish SS Interior Fenish SS Interior Depth 20.0" Decibel Rating 52.0 dBA Number of Options 4 Leveling Legs Yes                                                                                                                                                                                                                                                                                                                                                                                                                                                                                                                                                                                                                                                                                                                                                                                                                                                                                                                                                                                                                                                                                                                                                                                                                                                                                                                                                                                                                                                                                                                                                                                                                                                            | Height               | 32.5"                           |
| Depth with door at 90°  Dishwasher Standard Door Stainless Steel/Panel-Ready Cabinet Unfinished US Electrical Safety ULC Safety Energy Usage/Year 210.0kWh/year Amps 12.0 Voltage/Frequency 115 V AC/60 Hz Weight 80.0 lbs. Shipping Weight 135.0 lbs. Shipping Weight 135.0 lbs. Parts & Labor Warranty Dishwasher  Number of Racks 2 Silverware Basket Yes Interior Finish SS Interior Fenish SS Interior Depth 20.0" Decibel Rating 52.0 dBA Number of Options 4                                                                                                                                                                                                                                                                                                                                                                                                                                                                                                                                                                                                                                                                                                                                                                                                                                                                                                                                                                                                                                                                                                                                                                                                                                                                                                                                                                                                                                                                                                                                                                                                                                                            | Width                | 17.63"                          |
| Dishwasher Standard Door Stainless Steel/Panel-Ready Cabinet Unfinished US Electrical Safety ULC Canadian Electrical Safety 210.0kWh/year Amps 12.0 Voltage/Frequency 115 V AC/60 Hz Weight 80.0 lbs. Shipping Weight 135.0 lbs. Parts & Labor Warranty  Dishwasher Number of Racks 2 Silverware Basket Yes Interior Finish SS Interior Height 24.75" Interior Depth 20.0" Decibel Rating 52.0 dBA Number of Options 4 Leveling Legs Yes                                                                                                                                                                                                                                                                                                                                                                                                                                                                                                                                                                                                                                                                                                                                                                                                                                                                                                                                                                                                                                                                                                                                                                                                                                                                                                                                                                                                                                                                                                                                                                                                                                                                                       | Depth                | 21.63"                          |
| Door Stainless Steel/Panel-Ready Cabinet Unfinished US Electrical Safety ULC Canadian Electrical Safety Energy Usage/Year 210.0kWh/year Amps 12.0 Voltage/Frequency 115 V AC/60 Hz Weight 80.0 lbs. Shipping Weight 135.0 lbs. Parts & Labor Warranty  Dishwasher Number of Racks 2 Silverware Basket Yes China Setting Yes Interior Height 24.75" Interior Depth 20.0" Decibel Rating 52.0 dBA Number of Options 4 Leveling Legs Yes                                                                                                                                                                                                                                                                                                                                                                                                                                                                                                                                                                                                                                                                                                                                                                                                                                                                                                                                                                                                                                                                                                                                                                                                                                                                                                                                                                                                                                                                                                                                                                                                                                                                                          | •                    | 45.38"                          |
| Cabinet Unfinished US Electrical Safety UL Canadian Electrical Safety Energy Usage/Year 210.0kWh/year Amps 12.0 Voltage/Frequency 115 V AC/60 Hz Weight 80.0 lbs. Shipping Weight 135.0 lbs. Parts & Labor 1 Year Warranty  Dishwasher Number of Racks 2 Silverware Basket Yes Interior Finish SS Interior Height 24.75" Interior Depth 20.0" Decibel Rating 52.0 dBA Number of Options 4 Leveling Legs Yes                                                                                                                                                                                                                                                                                                                                                                                                                                                                                                                                                                                                                                                                                                                                                                                                                                                                                                                                                                                                                                                                                                                                                                                                                                                                                                                                                                                                                                                                                                                                                                                                                                                                                                                    | Dishwasher           | Standard                        |
| US Electrical Safety  Canadian Electrical Safety  Energy Usage/Year  Amps  12.0  Voltage/Frequency  115 V AC/60 Hz  Weight  80.0 lbs.  Shipping Weight  135.0 lbs.  Parts & Labor 1 Year  Warranty  Dishwasher  Number of Racks  Silverware Basket  China Setting  Interior Finish  SS  Interior Height  Decibel Rating  Setting  Setti | Door                 | Stainless Steel/Panel-<br>Ready |
| Canadian Electrical Safety  Energy Usage/Year 210.0kWh/year Amps 12.0  Voltage/Frequency 115 V AC/60 Hz  Weight 80.0 lbs.  Shipping Weight 135.0 lbs.  Parts & Labor 1 Year Warranty  Dishwasher  Number of Racks 2  Silverware Basket Yes  Interior Finish SS  Interior Height 24.75"  Interior Depth 20.0"  Decibel Rating 52.0 dBA  Number of Options 4  Leveling Legs Yes                                                                                                                                                                                                                                                                                                                                                                                                                                                                                                                                                                                                                                                                                                                                                                                                                                                                                                                                                                                                                                                                                                                                                                                                                                                                                                                                                                                                                                                                                                                                                                                                                                                                                                                                                  | Cabinet              | Unfinished                      |
| Safety Energy Usage/Year 210.0kWh/year Amps 12.0 Voltage/Frequency 115 V AC/60 Hz Weight 80.0 lbs. Shipping Weight 135.0 lbs. Parts & Labor 1 Year Warranty  Dishwasher Number of Racks 2 Silverware Basket Yes Interior Finish SS Interior Height 24.75" Interior Depth 20.0" Decibel Rating 52.0 dBA Number of Options 4 Leveling Legs Yes                                                                                                                                                                                                                                                                                                                                                                                                                                                                                                                                                                                                                                                                                                                                                                                                                                                                                                                                                                                                                                                                                                                                                                                                                                                                                                                                                                                                                                                                                                                                                                                                                                                                                                                                                                                   | US Electrical Safety | UL                              |
| Amps 12.0  Voltage/Frequency 115 V AC/60 Hz  Weight 80.0 lbs.  Shipping Weight 135.0 lbs.  Parts & Labor 1 Year  Warranty  Dishwasher  Number of Racks 2  Silverware Basket Yes  China Setting Yes  Interior Finish SS  Interior Height 24.75"  Interior Depth 20.0"  Decibel Rating 52.0 dBA  Number of Options 4  Leveling Legs Yes                                                                                                                                                                                                                                                                                                                                                                                                                                                                                                                                                                                                                                                                                                                                                                                                                                                                                                                                                                                                                                                                                                                                                                                                                                                                                                                                                                                                                                                                                                                                                                                                                                                                                                                                                                                          |                      | ULC                             |
| Voltage/Frequency  Weight  80.0 lbs. Shipping Weight  135.0 lbs. Parts & Labor Warranty  Dishwasher  Number of Racks  Silverware Basket  China Setting  Interior Finish  Interior Height  Decibel Rating  Number of Options  4  Leveling Legs  115 V AC/60 Hz  80.0 lbs. 125 125 125 125 125 125 125 125 125 125                                                                                                                                                                                                                                                                                                                                                                                                                                                                                                                                                                                                                                                                                                                                                                                                                                                                                                                                                                                                                                                                                                                                                                                                                                                                                                                                                                                                                                                                                                                                                                                                                                                                                                                                                                                                               | Energy Usage/Year    | 210.0kWh/year                   |
| Weight 80.0 lbs. Shipping Weight 135.0 lbs. Parts & Labor 1 Year Warranty  Dishwasher  Number of Racks 2 Silverware Basket Yes China Setting Yes Interior Finish SS Interior Height 24.75" Interior Depth 20.0" Decibel Rating 52.0 dBA Number of Options 4 Leveling Legs Yes                                                                                                                                                                                                                                                                                                                                                                                                                                                                                                                                                                                                                                                                                                                                                                                                                                                                                                                                                                                                                                                                                                                                                                                                                                                                                                                                                                                                                                                                                                                                                                                                                                                                                                                                                                                                                                                  | Amps                 | 12.0                            |
| Shipping Weight 135.0 lbs.  Parts & Labor 1 Year Warranty  Dishwasher  Number of Racks 2 Silverware Basket Yes China Setting Yes Interior Finish SS Interior Height 24.75" Interior Depth 20.0" Decibel Rating 52.0 dBA Number of Options 4 Leveling Legs Yes                                                                                                                                                                                                                                                                                                                                                                                                                                                                                                                                                                                                                                                                                                                                                                                                                                                                                                                                                                                                                                                                                                                                                                                                                                                                                                                                                                                                                                                                                                                                                                                                                                                                                                                                                                                                                                                                  | Voltage/Frequency    | 115 V AC/60 Hz                  |
| Parts & Labor Warranty  Dishwasher  Number of Racks  Silverware Basket  China Setting  Interior Finish  Interior Height  Decibel Rating  Number of Options  Leveling Legs  1 Year  1 Year  1 Year  1 Year  1 Year  1 Year  2 2.20  A 2 | Weight               | 80.0 lbs.                       |
| Warranty  Dishwasher  Number of Racks 2 Silverware Basket China Setting Interior Finish SS Interior Height 124.75" Interior Depth 20.0" Decibel Rating S2.0 dBA Number of Options 4 Leveling Legs Yes                                                                                                                                                                                                                                                                                                                                                                                                                                                                                                                                                                                                                                                                                                                                                                                                                                                                                                                                                                                                                                                                                                                                                                                                                                                                                                                                                                                                                                                                                                                                                                                                                                                                                                                                                                                                                                                                                                                          | Shipping Weight      | 135.0 lbs.                      |
| Number of Racks  Silverware Basket  Yes  China Setting  Interior Finish  SS  Interior Height  24.75"  Interior Depth  Decibel Rating  S2.0 dBA  Number of Options  4  Leveling Legs                                                                                                                                                                                                                                                                                                                                                                                                                                                                                                                                                                                                                                                                                                                                                                                                                                                                                                                                                                                                                                                                                                                                                                                                                                                                                                                                                                                                                                                                                                                                                                                                                                                                                                                                                                                                                                                                                                                                            |                      | 1 Year                          |
| Silverware Basket Yes China Setting Yes Interior Finish SS Interior Height 24.75" Interior Depth 20.0" Decibel Rating 52.0 dBA Number of Options 4 Leveling Legs Yes                                                                                                                                                                                                                                                                                                                                                                                                                                                                                                                                                                                                                                                                                                                                                                                                                                                                                                                                                                                                                                                                                                                                                                                                                                                                                                                                                                                                                                                                                                                                                                                                                                                                                                                                                                                                                                                                                                                                                           | Dishwasher           |                                 |
| China Setting Yes Interior Finish SS Interior Height 24.75" Interior Depth 20.0" Decibel Rating 52.0 dBA Number of Options 4 Leveling Legs Yes                                                                                                                                                                                                                                                                                                                                                                                                                                                                                                                                                                                                                                                                                                                                                                                                                                                                                                                                                                                                                                                                                                                                                                                                                                                                                                                                                                                                                                                                                                                                                                                                                                                                                                                                                                                                                                                                                                                                                                                 | Number of Racks      | 2                               |
| Interior Finish SS Interior Height 24.75" Interior Depth 20.0" Decibel Rating 52.0 dBA Number of Options 4 Leveling Legs Yes                                                                                                                                                                                                                                                                                                                                                                                                                                                                                                                                                                                                                                                                                                                                                                                                                                                                                                                                                                                                                                                                                                                                                                                                                                                                                                                                                                                                                                                                                                                                                                                                                                                                                                                                                                                                                                                                                                                                                                                                   | Silverware Basket    | Yes                             |
| Interior Height 24.75" Interior Depth 20.0" Decibel Rating 52.0 dBA Number of Options 4 Leveling Legs Yes                                                                                                                                                                                                                                                                                                                                                                                                                                                                                                                                                                                                                                                                                                                                                                                                                                                                                                                                                                                                                                                                                                                                                                                                                                                                                                                                                                                                                                                                                                                                                                                                                                                                                                                                                                                                                                                                                                                                                                                                                      | China Setting        | Yes                             |
| Interior Depth 20.0"  Decibel Rating 52.0 dBA  Number of Options 4  Leveling Legs Yes                                                                                                                                                                                                                                                                                                                                                                                                                                                                                                                                                                                                                                                                                                                                                                                                                                                                                                                                                                                                                                                                                                                                                                                                                                                                                                                                                                                                                                                                                                                                                                                                                                                                                                                                                                                                                                                                                                                                                                                                                                          | Interior Finish      | SS                              |
| Decibel Rating 52.0 dBA  Number of Options 4  Leveling Legs Yes                                                                                                                                                                                                                                                                                                                                                                                                                                                                                                                                                                                                                                                                                                                                                                                                                                                                                                                                                                                                                                                                                                                                                                                                                                                                                                                                                                                                                                                                                                                                                                                                                                                                                                                                                                                                                                                                                                                                                                                                                                                                | Interior Height      | 24.75"                          |
| Number of Options 4 Leveling Legs Yes                                                                                                                                                                                                                                                                                                                                                                                                                                                                                                                                                                                                                                                                                                                                                                                                                                                                                                                                                                                                                                                                                                                                                                                                                                                                                                                                                                                                                                                                                                                                                                                                                                                                                                                                                                                                                                                                                                                                                                                                                                                                                          | Interior Depth       | 20.0"                           |
| Leveling Legs Yes                                                                                                                                                                                                                                                                                                                                                                                                                                                                                                                                                                                                                                                                                                                                                                                                                                                                                                                                                                                                                                                                                                                                                                                                                                                                                                                                                                                                                                                                                                                                                                                                                                                                                                                                                                                                                                                                                                                                                                                                                                                                                                              | Decibel Rating       | 52.0 dBA                        |
|                                                                                                                                                                                                                                                                                                                                                                                                                                                                                                                                                                                                                                                                                                                                                                                                                                                                                                                                                                                                                                                                                                                                                                                                                                                                                                                                                                                                                                                                                                                                                                                                                                                                                                                                                                                                                                                                                                                                                                                                                                                                                                                                | Number of Options    | 4                               |
| Place Settings 8 place settings                                                                                                                                                                                                                                                                                                                                                                                                                                                                                                                                                                                                                                                                                                                                                                                                                                                                                                                                                                                                                                                                                                                                                                                                                                                                                                                                                                                                                                                                                                                                                                                                                                                                                                                                                                                                                                                                                                                                                                                                                                                                                                | Leveling Legs        | Yes                             |
| Tidoe dettings o pidoe settings                                                                                                                                                                                                                                                                                                                                                                                                                                                                                                                                                                                                                                                                                                                                                                                                                                                                                                                                                                                                                                                                                                                                                                                                                                                                                                                                                                                                                                                                                                                                                                                                                                                                                                                                                                                                                                                                                                                                                                                                                                                                                                | Place Settings       | 8 place settings                |