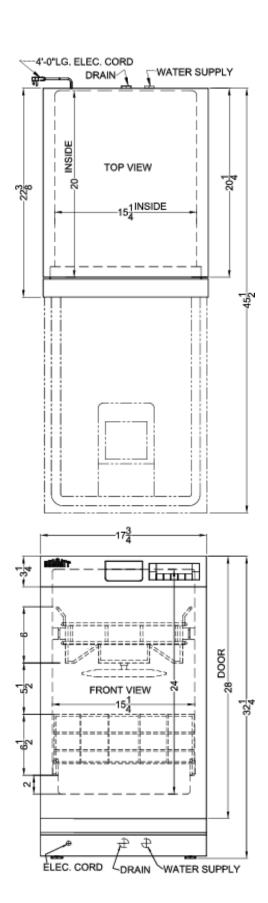

### **DW18SS4ADA Specifications:**

| Overview                                                                                                                                                                         |                                                                                        |
|----------------------------------------------------------------------------------------------------------------------------------------------------------------------------------|----------------------------------------------------------------------------------------|
| Height of Cabinet                                                                                                                                                                | 32.25" (82 cm)                                                                         |
| Width                                                                                                                                                                            | 17.75" (45 cm)                                                                         |
| Depth                                                                                                                                                                            | 22.38" (57 cm)                                                                         |
| Depth with door at 90°                                                                                                                                                           | 45.5" (116 cm)                                                                         |
| Dishwasher                                                                                                                                                                       | Standard                                                                               |
| Door                                                                                                                                                                             | Stainless Steel                                                                        |
| Cabinet                                                                                                                                                                          | Unfinished                                                                             |
| US Electrical Safety                                                                                                                                                             | UL                                                                                     |
| Canadian Electrical Safety                                                                                                                                                       | ULC                                                                                    |
| Energy Usage/Year                                                                                                                                                                | 220.0kWh/year                                                                          |
| Amps                                                                                                                                                                             | 12.0                                                                                   |
| Voltage/Frequency                                                                                                                                                                | 115 V AC/60 Hz                                                                         |
| Weight                                                                                                                                                                           | 95.0 lbs. (43 kg)                                                                      |
| Shipping Weight                                                                                                                                                                  | 98.0 lbs. (44 kg)                                                                      |
| Parts & Labor Warranty                                                                                                                                                           | 4. \/                                                                                  |
| rans a Labor Wallally                                                                                                                                                            | 1 Year                                                                                 |
| Dishwasher                                                                                                                                                                       | 1 Year                                                                                 |
| <u> </u>                                                                                                                                                                         | 1 Year                                                                                 |
| Dishwasher                                                                                                                                                                       |                                                                                        |
| <b>Dishwasher</b> Number of Cycles                                                                                                                                               | 5                                                                                      |
| Dishwasher  Number of Cycles  Number of Racks                                                                                                                                    | 5 2                                                                                    |
| Number of Cycles Number of Racks Rack Material                                                                                                                                   | 5<br>2<br>Wire                                                                         |
| Number of Cycles Number of Racks Rack Material Silverware Basket                                                                                                                 | 5<br>2<br>Wire<br>Yes                                                                  |
| Number of Cycles Number of Racks Rack Material Silverware Basket Delayed Start                                                                                                   | 5 2 Wire Yes Yes                                                                       |
| Number of Cycles Number of Racks Rack Material Silverware Basket Delayed Start Interior Finish                                                                                   | 5 2 Wire Yes Yes Stainless Steel                                                       |
| Number of Cycles Number of Racks Rack Material Silverware Basket Delayed Start Interior Finish Interior Height                                                                   | 5 Wire Yes Yes Stainless Steel 24.0" (61 cm)                                           |
| Dishwasher  Number of Cycles  Number of Racks  Rack Material  Silverware Basket  Delayed Start  Interior Finish  Interior Height  Interior Width                                 | 5 2 Wire Yes Yes Stainless Steel 24.0" (61 cm) 15.25" (39 cm)                          |
| Number of Cycles Number of Racks Rack Material Silverware Basket Delayed Start Interior Finish Interior Height Interior Width Interior Depth                                     | 5 2 Wire Yes Yes Stainless Steel 24.0" (61 cm) 15.25" (39 cm) 20.0" (51 cm)            |
| Dishwasher  Number of Cycles  Number of Racks  Rack Material  Silverware Basket  Delayed Start  Interior Finish  Interior Height  Interior Width  Interior Depth  Decibel Rating | 5 2 Wire Yes Yes Stainless Steel 24.0" (61 cm) 15.25" (39 cm) 20.0" (51 cm) 49.0 dBA   |
| Number of Cycles Number of Racks Rack Material Silverware Basket Delayed Start Interior Finish Interior Height Interior Width Interior Depth Decibel Rating Number of Options    | 5 2 Wire Yes Yes Stainless Steel 24.0" (61 cm) 15.25" (39 cm) 20.0" (51 cm) 49.0 dBA 5 |