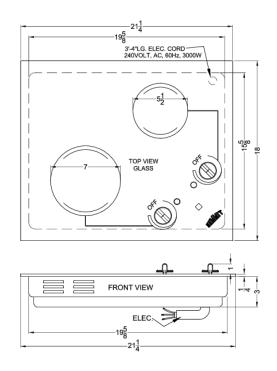

#### 3.25" x 21.25" x 18" (H x W x D)

2-burner 230V electric cooktop designed for portrait or landscape installation, with smooth black ceramic glass surface

### **CR2B223G Specifications:**

| Overview                                                              |                                                               |  |
|-----------------------------------------------------------------------|---------------------------------------------------------------|--|
| Height of Cabinet                                                     | 3.25" (8 cm)                                                  |  |
| Width                                                                 | 21.25" (54 cm)                                                |  |
| Depth                                                                 | 18.0" (46 cm)                                                 |  |
| Cabinet                                                               | Black                                                         |  |
| US Electrical Safety                                                  | ETL                                                           |  |
| Canadian Electrical Safety                                            | ETL-C                                                         |  |
| Voltage/Frequency                                                     | 220 V AC/60 Hz                                                |  |
| Weight                                                                | 18.0 lbs. (8 kg)                                              |  |
| Shipping Weight                                                       | 25.0 lbs. (11 kg)                                             |  |
| Parts & Labor Warranty                                                | 1 Year                                                        |  |
| Electric Cooktop                                                      |                                                               |  |
| Heating Type                                                          | Radiant                                                       |  |
| Surface                                                               | Glass                                                         |  |
| Element Type                                                          | Glasstop                                                      |  |
| Number of Elements                                                    | 2                                                             |  |
| controls                                                              | B'-I                                                          |  |
|                                                                       | Dial                                                          |  |
| Countertop Cutout Height                                              | 3.0" (8 cm)                                                   |  |
| Countertop Cutout Height<br>Countertop Cutout Width                   | 2.0.                                                          |  |
| 1 0                                                                   | 3.0" (8 cm)                                                   |  |
| Countertop Cutout Width                                               | 3.0" (8 cm)<br>20.0" (51 cm)                                  |  |
| Countertop Cutout Width<br>Countertop Cutout Depth                    | 3.0" (8 cm)<br>20.0" (51 cm)<br>16.0" (41 cm)                 |  |
| Countertop Cutout Width<br>Countertop Cutout Depth<br>Element #1 Size | 3.0" (8 cm)<br>20.0" (51 cm)<br>16.0" (41 cm)<br>5.5" (14 cm) |  |