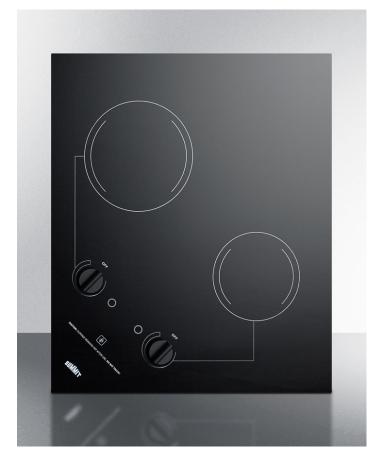

#### 3.25" x 21.25" x 18" (H x W x D)

2-burner 230V electric cooktop designed for portrait or landscape installation, with smooth black ceramic glass surface

#### **Highlights:**

1800W and 1200W cooking elements ensure faster heating

Innovative design allows the cooktop to be mounted in portrait or landscape style to accommodate any setup

Fits popular 20" x 16" counter cutouts

### **Product Features:**

| Fits popular cutout size             | Designed for built-in installation in 20" x 16" cutouts                                                                      |  |
|--------------------------------------|------------------------------------------------------------------------------------------------------------------------------|--|
| Versatile placement                  | Specially designed to be mounted portrait or landscape style with controls being easy to read and manage in either direction |  |
| EuroKera black ceramic glass surface | Easy cleanup and elegant style on a smooth ceramic glass surface                                                             |  |
| Two heating elements                 | One 1800W burner and one 1200W burner for fast cooking                                                                       |  |
| 230V operation                       | Professional installation required                                                                                           |  |
| Push-to-turn controls                | Prevents accidents by requiring a small amount of force to turn on cooktop heat                                              |  |
| Residual heat indicator              | Indicator will illuminate to warn if some part of the glass surface is too hot to touch                                      |  |
| Indicator lights                     | Operating indicators light up to show which burner is in use                                                                 |  |