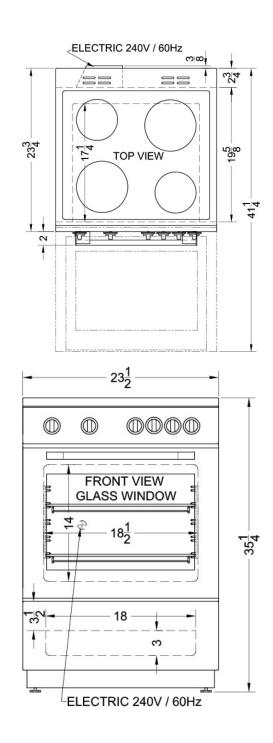

## **CLRE24WH Specifications:**

| Height of Cabinet     35.25" (90 cm)       Width     23.5" (60 cm)       Depth     24.13" (61 cm)       Depth with Handle     26.13" (66 cm)       Depth with door at 90°     41.25" (105 cm)       Door     White       Cabinet     White       US Electrical Safety     UL       Amps     40.0       Voltage/Frequency     220 V AC/60 Hz       Weight     135.0 lbs. (61 kg)       Shipping Weight     150.0 lbs. (68 kg)       Parts & Labor Warranty     1 Year       Electric Range     Oven Capacity       Oven Capacity     2.4 cu.ft. (68 L)       Cooktop Surface     Glasstop       Number of Elements     4       Element Type     Glasstop       Number of Elements     4       Element #1 Size     6.0" (15 cm)       Element #2 Size     7.5" (19 cm)       Element #3 Size     6.0" (15 cm)       Element #3 Size     6.0" (15 cm)       Element #3 Wattage     1300.0       Burner Controls     Dial       Oven Controls     Dial  <                                                             | Overview               |                    |  |
|-------------------------------------------------------------------------------------------------------------------------------------------------------------------------------------------------------------------------------------------------------------------------------------------------------------------------------------------------------------------------------------------------------------------------------------------------------------------------------------------------------------------------------------------------------------------------------------------------------------------------------------------------------------------------------------------------------------------------------------------------------------------------------------------------------------------------------------------------------------------------------------------------------------------------------------------------------------------------------------------------------------------|------------------------|--------------------|--|
| Depth24.13" (61 cm)Depth with Handle26.13" (66 cm)Depth with door at 90°41.25" (105 cm)DoorWhiteCabinetWhiteUS Electrical SafetyULAmps40.0Voltage/Frequency220 V AC/60 HzWeight135.0 lbs. (61 kg)Shipping Weight150.0 lbs. (68 kg)Parts & Labor Warranty1 YearElectric Range0ven CapacityOven Capacity2.4 cu.ft. (68 L)Cooktop SurfaceGlassElement TypeGlasstopNumber of Elements4Element #1 Wattage1200.0Element #2 Size7.5" (19 cm)Element #3 Size6.0" (15 cm)Element #3 Wattage1200.0Element #4 Size7.5" (19 cm)Element #3 Wattage1800.0Burner ControlsDialOven ControlsDialOven LightYesOven LightYesOven Interior Height14.0" (36 cm)Oven Interior Depth17.25" (44 cm)Power Source220VStorage CompartmentYes                                                                                                                                                                                                                                                                                                 | Height of Cabinet      | 35.25" (90 cm)     |  |
| Depth with Handle26.13" (66 cm)Depth with door at 90°41.25" (105 cm)DoorWhiteCabinetWhiteUS Electrical SafetyULAmps40.0Voltage/Frequency220 V AC/60 HzWeight135.0 lbs. (61 kg)Shipping Weight150.0 lbs. (68 kg)Parts & Labor Warranty1 YearElectric Range0ven CapacityOven Capacity2.4 cu.ft. (68 L)Cooktop SurfaceGlassElement TypeGlasstopNumber of Elements4Element #1 Size6.0" (15 cm)Element #2 Size7.5" (19 cm)Element #3 Wattage1200.0Element #3 Wattage1200.0Element #4 Size7.5" (19 cm)Element #3 Wattage1800.0Burner ControlsDialOven ControlsDialOven LightYesCleaning TypeManualOven LightYesOven Interior Height14.0" (36 cm)Oven Interior Width18.5" (47 cm)Oven Interior Depth17.25" (44 cm)Power Source220VStorage CompartmentYes                                                                                                                                                                                                                                                                 | Width                  | 23.5" (60 cm)      |  |
| Depth with door at 90°41.25" (105 cm)DoorWhiteCabinetWhiteUS Electrical SafetyULAmps40.0Voltage/Frequency220 V AC/60 HzWeight135.0 lbs. (61 kg)Shipping Weight150.0 lbs. (68 kg)Parts & Labor Warranty1 YearElectric RangeOven CapacityOven Capacity2.4 cu.ft. (68 L)Cooktop SurfaceGlasssElement TypeGlasstopNumber of Elements4Element #1 Size6.0" (15 cm)Element #2 Size7.5" (19 cm)Element #3 Size6.0" (15 cm)Element #4 Size7.5" (19 cm)Element #3 Wattage1200.0Element #4 Size7.5" (19 cm)Element #4 Size7.5" (19 cm)Oven ControlsDialOven ControlsDialOven ControlsDialOven Interior Height14.0" (36 cm)Oven Int | Depth                  | 24.13" (61 cm)     |  |
| DoorWhiteCabinetWhiteCabinetWhiteUS Electrical SafetyULAmps40.0Voltage/Frequency220 V AC/60 HzWeight135.0 lbs. (61 kg)Shipping Weight150.0 lbs. (68 kg)Parts & Labor Warranty1 YearElectric RangeOven CapacityOven Capacity2.4 cu.ft. (68 L)Cooktop SurfaceGlasssElement TypeGlasstopNumber of Elements4Element #1 Size6.0" (15 cm)Element #2 Size7.5" (19 cm)Element #3 Size6.0" (15 cm)Element #4 Size7.5" (19 cm)Oven ControlsDialOven ControlsDialOven LightYesOven Interior Height14.0" (36 cm)Oven Interior Height14.0" (36 cm)Oven Interior Depth17.25" (44 cm)Power Source2          | Depth with Handle      | 26.13" (66 cm)     |  |
| CabinetWhiteUS Electrical SafetyULAmps40.0Voltage/Frequency220 V AC/60 HzWeight135.0 lbs. (61 kg)Shipping Weight150.0 lbs. (68 kg)Parts & Labor Warranty1 YearElectric RangeOven CapacityOven Capacity2.4 cu.ft. (68 L)Cooktop SurfaceGlassElement TypeGlasstopNumber of Elements4Element #1 Size6.0" (15 cm)Element #2 Size7.5" (19 cm)Element #3 Size6.0" (15 cm)Element #4 Size7.5" (19 cm)Oven ControlsDialOven ControlsDialOven LightYesOven Interior Height14.0" (36 cm)Oven Interior Height14.0" (36 cm)Oven Interior Depth17.25" (44 cm)Power Source220VS | Depth with door at 90° | 41.25" (105 cm)    |  |
| US Electrical SafetyULAmps40.0Voltage/Frequency220 V AC/60 HzWeight135.0 lbs. (61 kg)Shipping Weight150.0 lbs. (68 kg)Parts & Labor Warranty1 YearElectric RangeOven CapacityOven Capacity2.4 cu.ft. (68 L)Cooktop SurfaceGlassElement TypeGlasstopNumber of Elements4Element #1 Size6.0" (15 cm)Element #2 Size7.5" (19 cm)Element #3 Size6.0" (15 cm)Element #4 Size7.5" (19 cm)Element #3 Size6.0" (15 cm)Element #4 Size7.5" (19 cm)Element #4 Wattage1800.0Burner ControlsDialOven ControlsDialOven ControlsDialOven LightYesOven NindowYesOven Interior Height14.0" (36 cm)Oven Interior Depth17.25" (44 cm)Power Source220VStorage CompartmentYes                                                                                                                                                                                                                                              | Door                   | White              |  |
| Amps40.0Voltage/Frequency220 V AC/60 HzWeight135.0 lbs. (61 kg)Shipping Weight150.0 lbs. (68 kg)Parts & Labor Warranty1 YearElectric RangeOven CapacityOven Capacity2.4 cu.ft. (68 L)Cooktop SurfaceGlassElement TypeGlasstopNumber of Elements4Element #1 Size6.0" (15 cm)Element #1 Wattage1200.0Element #2 Size7.5" (19 cm)Element #3 Size6.0" (15 cm)Element #4 Size7.5" (19 cm)Element #3 Wattage1200.0Element #4 Size7.5" (19 cm)Element #4 Wattage1800.0Burner ControlsDialOven ControlsDialOven LightYesOven Rack Qty2Oven WindowYesOven Interior Height14.0" (36 cm)Oven Interior Depth17.25" (44 cm)Power Source220VStorage CompartmentYes                                                     | Cabinet                | White              |  |
| Voltage/Frequency220 V AC/60 HzWeight135.0 lbs. (61 kg)Shipping Weight150.0 lbs. (68 kg)Parts & Labor Warranty1 YearElectric Range2.4 cu.ft. (68 L)Cooktop SurfaceGlassElement TypeGlasstopNumber of Elements4Element #1 Size6.0" (15 cm)Element #2 Size7.5" (19 cm)Element #2 Wattage1800.0Element #3 Size6.0" (15 cm)Element #4 Size7.5" (19 cm)Element #4 Wattage1800.0Burner ControlsDialOven ControlsDialOven Rack Qty2Oven NindowYesOven Interior Height14.0" (36 cm)Oven Interior Depth17.25" (44 cm)Power Source220VStorage CompartmentYes                                                                                                                                                                                                             | US Electrical Safety   | UL                 |  |
| Weight135.0 lbs. (61 kg)Shipping Weight150.0 lbs. (68 kg)Parts & Labor Warranty1 YearElectric RangeOven CapacityOven Capacity2.4 cu.ft. (68 L)Cooktop SurfaceGlassElement TypeGlasstopNumber of Elements4Element #1 Size6.0" (15 cm)Element #1 Wattage1200.0Element #2 Size7.5" (19 cm)Element #3 Size6.0" (15 cm)Element #4 Size7.5" (19 cm)Oven ControlsDialOven ControlsDialOven ControlsDialOven LightYesOven Rack Qty2Oven WindowYesOven Interior Height14.0" (36 cm)Oven Interior Depth17.25" (44 cm)Power Source220VStorage CompartmentYes                                                                                                                                                                                                                                         | Amps                   | 40.0               |  |
| Shipping Weight150.0 lbs. (68 kg)Parts & Labor Warranty1 YearElectric Range2.4 cu.ft. (68 L)Oven Capacity2.4 cu.ft. (68 L)Cooktop SurfaceGlassElement TypeGlasstopNumber of Elements4Element #1 Size6.0" (15 cm)Element #1 Wattage1200.0Element #2 Size7.5" (19 cm)Element #3 Size6.0" (15 cm)Element #4 Wattage1800.0Element #3 Wattage1200.0Element #4 Size7.5" (19 cm)Element #4 Wattage1800.0Burner ControlsDialOven ControlsDialOven ControlsDialOven LightYesOven NindowYesOven Interior Height14.0" (36 cm)Oven Interior Depth17.25" (44 cm)Power Source220VStorage CompartmentYes                                                                                                                                                                                                                                                                                                                                                                                                                         | Voltage/Frequency      | 220 V AC/60 Hz     |  |
| Parts & Labor Warranty1 YearElectric RangeOven Capacity2.4 cu.ft. (68 L)Cooktop SurfaceGlassElement TypeGlasstopNumber of Elements4Element #1 Size6.0" (15 cm)Element #1 Wattage1200.0Element #2 Size7.5" (19 cm)Element #3 Size6.0" (15 cm)Element #3 Size6.0" (15 cm)Element #4 Wattage1800.0Element #3 Size6.0" (15 cm)Element #4 Size7.5" (19 cm)Element #4 Size7.5" (19 cm)Element #4 Wattage1800.0Burner ControlsDialOven ControlsDialOven ControlsDialOven LightYesCleaning TypeManualOven Rack Qty2Oven Interior Height14.0" (36 cm)Oven Interior Depth17.25" (44 cm)Power Source220VStorage CompartmentYes                                                                                                                                                                                                                                                                                                                                                                                               | Weight                 | 135.0 lbs. (61 kg) |  |
| Electric RangeOven Capacity2.4 cu.ft. (68 L)Cooktop SurfaceGlassElement TypeGlasstopNumber of Elements4Element #1 Size6.0" (15 cm)Element #1 Wattage1200.0Element #2 Size7.5" (19 cm)Element #3 Size6.0" (15 cm)Element #3 Size6.0" (15 cm)Element #3 Wattage1200.0Element #4 Size7.5" (19 cm)Element #4 Size7.5" (19 cm)Element #4 Size7.5" (19 cm)Element #4 Size7.5" (19 cm)Element #4 Wattage1800.0Burner ControlsDialOven ControlsDialOven ControlsDialOven LightYesOven NindowYesOven Interior Height14.0" (36 cm)Oven Interior Depth17.25" (44 cm)Power Source220VStorage CompartmentYes                                                                                                                                                                                                                                                                                                                                                                                                                   | Shipping Weight        | 150.0 lbs. (68 kg) |  |
| Oven Capacity2.4 cu.ft. (68 L)Cooktop SurfaceGlassElement TypeGlasstopNumber of Elements4Element #1 Size6.0" (15 cm)Element #1 Wattage1200.0Element #2 Size7.5" (19 cm)Element #2 Wattage1800.0Element #3 Size6.0" (15 cm)Element #3 Wattage1200.0Element #4 Wattage1800.0Element #3 Wattage1200.0Element #4 Size7.5" (19 cm)Element #4 Wattage1800.0Burner ControlsDialOven ControlsDialOven LightYesCleaning TypeManualOven Rack Qty2Oven Interior Height14.0" (36 cm)Oven Interior Depth17.25" (44 cm)Power Source220VStorage CompartmentYes                                                                                                                                                                                                                                                                                                                                                                                                                                                                   | Parts & Labor Warranty | 1 Year             |  |
| Cooktop SurfaceGlassElement TypeGlasstopNumber of Elements4Element #1 Size6.0" (15 cm)Element #1 Wattage1200.0Element #2 Size7.5" (19 cm)Element #2 Wattage1800.0Element #3 Size6.0" (15 cm)Element #3 Wattage1200.0Element #3 Wattage1200.0Element #4 Size7.5" (19 cm)Element #4 Size7.5" (19 cm)Element #4 Wattage1800.0Burner ControlsDialOven ControlsDialOven ControlsDialOven LightYesCleaning TypeManualOven NindowYesOven Interior Height14.0" (36 cm)Oven Interior Depth17.25" (44 cm)Power Source220VStorage CompartmentYes                                                                                                                                                                                                                                                                                                                                                                                                                                                                             | Electric Range         |                    |  |
| Element TypeGlasstopNumber of Elements4Element #1 Size6.0" (15 cm)Element #1 Wattage1200.0Element #2 Size7.5" (19 cm)Element #2 Wattage1800.0Element #3 Size6.0" (15 cm)Element #3 Wattage1200.0Element #4 Size7.5" (19 cm)Element #4 Wattage1800.0Burner ControlsDialOven ControlsDialOven LightYesCleaning TypeManualOven NindowYesOven Interior Height14.0" (36 cm)Oven Interior Depth17.25" (44 cm)Power Source220VStorage CompartmentYes                                                                                                                                                                                                                                                                                                                                                                                                                                                                                                                                                                     | Oven Capacity          | 2.4 cu.ft. (68 L)  |  |
| Number of Elements4Element #1 Size6.0" (15 cm)Element #1 Wattage1200.0Element #2 Size7.5" (19 cm)Element #2 Wattage1800.0Element #3 Size6.0" (15 cm)Element #3 Wattage1200.0Element #3 Wattage1200.0Element #4 Size7.5" (19 cm)Element #4 Wattage1800.0Burner ControlsDialOven ControlsDialOven ControlsDialOven LightYesCleaning TypeManualOven NindowYesOven Interior Height14.0" (36 cm)Oven Interior Depth17.25" (44 cm)Power Source220VStorage CompartmentYes                                                                                                                                                                                                                                                                                                                                                                                                                                                                                                                                                | Cooktop Surface        | Glass              |  |
| Element #1 Size6.0" (15 cm)Element #1 Wattage1200.0Element #2 Size7.5" (19 cm)Element #2 Wattage1800.0Element #3 Size6.0" (15 cm)Element #3 Wattage1200.0Element #3 Wattage1200.0Element #4 Size7.5" (19 cm)Element #4 Wattage1800.0Burner ControlsDialOven ControlsDialOven LightYesCleaning TypeManualOven NindowYesOven Interior Height14.0" (36 cm)Oven Interior Depth17.25" (44 cm)Power Source220VStorage CompartmentYes                                                                                                                                                                                                                                                                                                                                                                                                                                                                                                                                                                                    | Element Type           | Glasstop           |  |
| Element #1 Wattage1200.0Element #2 Size7.5" (19 cm)Element #2 Wattage1800.0Element #3 Size6.0" (15 cm)Element #3 Wattage1200.0Element #4 Size7.5" (19 cm)Element #4 Wattage1800.0Burner ControlsDialOven ControlsDialOven LightYesCleaning TypeManualOven WindowYesOven Interior Height14.0" (36 cm)Oven Interior Depth17.25" (44 cm)Power Source220VStorage CompartmentYes                                                                                                                                                                                                                                                                                                                                                                                                                                                                                                                                                                                                                                       | Number of Elements     | 4                  |  |
| Element #2 Size7.5" (19 cm)Element #2 Wattage1800.0Element #3 Size6.0" (15 cm)Element #3 Wattage1200.0Element #3 Wattage1200.0Element #4 Size7.5" (19 cm)Element #4 Wattage1800.0Burner ControlsDialOven ControlsDialOven LightYesCleaning TypeManualOven NindowYesOven Interior Height14.0" (36 cm)Oven Interior Depth17.25" (44 cm)Power Source220VStorage CompartmentYes                                                                                                                                                                                                                                                                                                                                                                                                                                                                                                                                                                                                                                       | Element #1 Size        | 6.0" (15 cm)       |  |
| Element #2 Wattage1800.0Element #3 Size6.0" (15 cm)Element #3 Wattage1200.0Element #4 Size7.5" (19 cm)Element #4 Wattage1800.0Burner ControlsDialOven ControlsDialOven LightYesCleaning TypeManualOven Rack Qty2Oven Interior Height14.0" (36 cm)Oven Interior Depth17.25" (44 cm)Power Source220VStorage CompartmentYes                                                                                                                                                                                                                                                                                                                                                                                                                                                                                                                                                                                                                                                                                          | Element #1 Wattage     | 1200.0             |  |
| Element #3 Size6.0" (15 cm)Element #3 Wattage1200.0Element #4 Size7.5" (19 cm)Element #4 Wattage1800.0Burner ControlsDialOven ControlsDialOven ControlsDialOven LightYesCleaning TypeManualOven WindowYesOven Interior Height14.0" (36 cm)Oven Interior Depth17.25" (44 cm)Power Source220VStorage CompartmentYes                                                                                                                                                                                                                                                                                                                                                                                                                                                                                                                                                                                                                                                                                                 | Element #2 Size        | 7.5" (19 cm)       |  |
| Element #3 Wattage1200.0Element #4 Size7.5" (19 cm)Element #4 Wattage1800.0Burner ControlsDialOven ControlsDialOven LightYesCleaning TypeManualOven Rack Qty2Oven UindowYesOven Interior Height14.0" (36 cm)Oven Interior Width18.5" (47 cm)Oven Interior Depth17.25" (44 cm)Power Source220VStorage CompartmentYes                                                                                                                                                                                                                                                                                                                                                                                                                                                                                                                                                                                                                                                                                               | Element #2 Wattage     | 1800.0             |  |
| Element #4 Size7.5" (19 cm)Element #4 Wattage1800.0Burner ControlsDialOven ControlsDialOven LightYesCleaning TypeManualOven Rack Qty2Oven WindowYesOven Interior Height14.0" (36 cm)Oven Interior Depth17.25" (44 cm)Power Source220VStorage CompartmentYes                                                                                                                                                                                                                                                                                                                                                                                                                                                                                                                                                                                                                                                                                                                                                       | Element #3 Size        | 6.0" (15 cm)       |  |
| Element #4 Wattage1800.0Burner ControlsDialOven ControlsDialOven LightYesCleaning TypeManualOven Rack Qty2Oven WindowYesOven Interior Height14.0" (36 cm)Oven Interior Width18.5" (47 cm)Oven Interior Depth17.25" (44 cm)Power Source220VStorage CompartmentYes                                                                                                                                                                                                                                                                                                                                                                                                                                                                                                                                                                                                                                                                                                                                                  | Element #3 Wattage     | 1200.0             |  |
| Burner ControlsDialOven ControlsDialOven LightYesCleaning TypeManualOven Rack Qty2Oven WindowYesOven Interior Height14.0" (36 cm)Oven Interior Width18.5" (47 cm)Oven Interior Depth17.25" (44 cm)Power Source220VStorage CompartmentYes                                                                                                                                                                                                                                                                                                                                                                                                                                                                                                                                                                                                                                                                                                                                                                          | Element #4 Size        | 7.5" (19 cm)       |  |
| Oven ControlsDialOven LightYesCleaning TypeManualOven Rack Qty2Oven WindowYesOven Interior Height14.0" (36 cm)Oven Interior Width18.5" (47 cm)Oven Interior Depth17.25" (44 cm)Power Source220VStorage CompartmentYes                                                                                                                                                                                                                                                                                                                                                                                                                                                                                                                                                                                                                                                                                                                                                                                             | Element #4 Wattage     | 1800.0             |  |
| Oven LightYesOven RightYesCleaning TypeManualOven Rack Qty2Oven WindowYesOven Interior Height14.0" (36 cm)Oven Interior Width18.5" (47 cm)Oven Interior Depth17.25" (44 cm)Power Source220VStorage CompartmentYes                                                                                                                                                                                                                                                                                                                                                                                                                                                                                                                                                                                                                                                                                                                                                                                                 | Burner Controls        | Dial               |  |
| Cleaning TypeManualOven Rack Qty2Oven WindowYesOven Interior Height14.0" (36 cm)Oven Interior Width18.5" (47 cm)Oven Interior Depth17.25" (44 cm)Power Source220VStorage CompartmentYes                                                                                                                                                                                                                                                                                                                                                                                                                                                                                                                                                                                                                                                                                                                                                                                                                           | Oven Controls          | Dial               |  |
| Oven Rack Qty2Oven WindowYesOven Interior Height14.0" (36 cm)Oven Interior Width18.5" (47 cm)Oven Interior Depth17.25" (44 cm)Power Source220VStorage CompartmentYes                                                                                                                                                                                                                                                                                                                                                                                                                                                                                                                                                                                                                                                                                                                                                                                                                                              | Oven Light             | Yes                |  |
| Oven WindowYesOven Interior Height14.0" (36 cm)Oven Interior Width18.5" (47 cm)Oven Interior Depth17.25" (44 cm)Power Source220VStorage CompartmentYes                                                                                                                                                                                                                                                                                                                                                                                                                                                                                                                                                                                                                                                                                                                                                                                                                                                            | Cleaning Type          | Manual             |  |
| Oven Interior Height14.0" (36 cm)Oven Interior Width18.5" (47 cm)Oven Interior Depth17.25" (44 cm)Power Source220VStorage CompartmentYes                                                                                                                                                                                                                                                                                                                                                                                                                                                                                                                                                                                                                                                                                                                                                                                                                                                                          | Oven Rack Qty          | 2                  |  |
| Oven Interior Width18.5" (47 cm)Oven Interior Depth17.25" (44 cm)Power Source220VStorage CompartmentYes                                                                                                                                                                                                                                                                                                                                                                                                                                                                                                                                                                                                                                                                                                                                                                                                                                                                                                           | Oven Window            | Yes                |  |
| Oven Interior Depth 17.25" (44 cm)   Power Source 220V   Storage Compartment Yes                                                                                                                                                                                                                                                                                                                                                                                                                                                                                                                                                                                                                                                                                                                                                                                                                                                                                                                                  | Oven Interior Height   | 14.0" (36 cm)      |  |
| Power Source     220V       Storage Compartment     Yes                                                                                                                                                                                                                                                                                                                                                                                                                                                                                                                                                                                                                                                                                                                                                                                                                                                                                                                                                           | Oven Interior Width    | 18.5" (47 cm)      |  |
| Storage Compartment Yes                                                                                                                                                                                                                                                                                                                                                                                                                                                                                                                                                                                                                                                                                                                                                                                                                                                                                                                                                                                           | Oven Interior Depth    | 17.25" (44 cm)     |  |
|                                                                                                                                                                                                                                                                                                                                                                                                                                                                                                                                                                                                                                                                                                                                                                                                                                                                                                                                                                                                                   | Power Source           | 220V               |  |
| Broiler Location Inside Oven                                                                                                                                                                                                                                                                                                                                                                                                                                                                                                                                                                                                                                                                                                                                                                                                                                                                                                                                                                                      | Storage Compartment    | Yes                |  |
|                                                                                                                                                                                                                                                                                                                                                                                                                                                                                                                                                                                                                                                                                                                                                                                                                                                                                                                                                                                                                   | Broiler Location       | Inside Oven        |  |