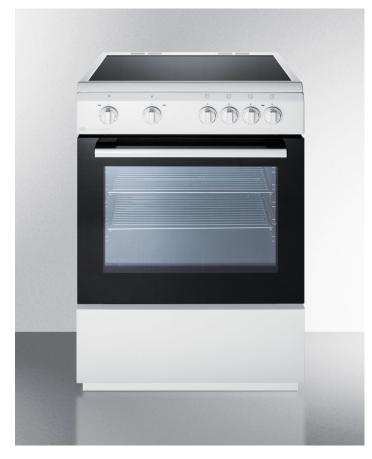

# CLRE24WH

#### 35.25" x 23.5" x 24.13" (H x W x D)

24" wide smoothtop electric range in slide-in style and white finish, with storage drawer and large oven window

#### **Highlights:**

Smooth ceramic glass cooking surface ensures easy cleanup and safer cooking

24" fit is ideal for smaller homes

Lower slide-out storage drawer lets you maximize your kitchen space