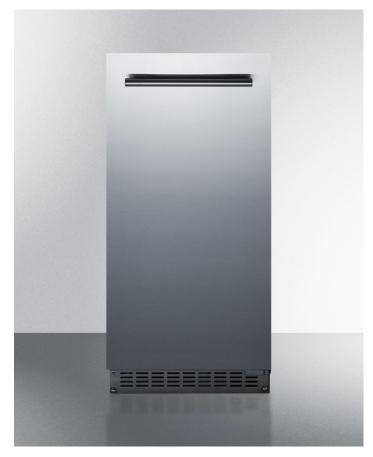

# **BIM68OSGDR**

#### 33.63" x 14.88" x 22.63" (H x W x D)

15" wide 62 lb. built-in undercounter commercially listed indoor/outdoor clear icemaker with gravity drain and complete stainless steel exterior finish

#### **Highlights:**

Weatherproof construction for use in the outdoors

Commercially approved to NSF-12 standards

Produces up to 62 lbs. of gourmet style clear ice cubes in a 24 hour cycle

### **Product Features:**

| Commercially approved            | ETL-S listed to NSF-12 commercial standards for use in foodservice settings                            |
|----------------------------------|--------------------------------------------------------------------------------------------------------|
| Weatherproof design              | Durable construction for safe installation in outdoor kitchens                                         |
| 62 lb. production capacity       | Can make up to 62 lbs. in a day cycle, producing 24 cubes in a 30 minute span                          |
| Built-in capable                 | Make the best use of space by installing your icemaker under the counter and flush with other cabinets |
| Stainless steel wrapped exterior | Door and cabinet are fully wrapped in 304 grade stainless steel for lasting elegance                   |
| Professional handle              | Horizontally mounted towel bar style handle in stainless steel                                         |
| Clear ice cube production        | Gourmet style rounded dice-style ice cubes                                                             |
| Frost-free operation             | No-frost operation for minimum user maintenance                                                        |
| Gravity drain setup              | Requires connection to gravity drain                                                                   |