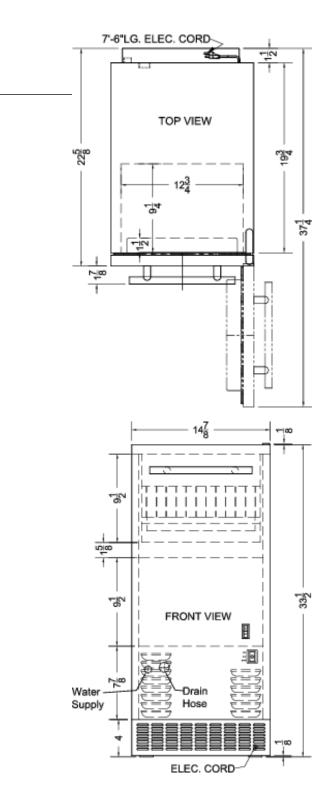

#### 33.63" x 14.88" x 22.63" (H x W x D)

15" wide 62 lb. built-in undercounter commercially listed indoor/outdoor clear icemaker with gravity drain and complete stainless steel exterior finish

## **BIM68OSGDR Specifications:**

Level Legs

| Canadian Electrical<br>SafetyETLSanitationETLAmps4Voltage/Frequency115 V AC/60 HWeight105.0 lbs. (48 k)                                                                                                                                                                                | m)<br>m)<br>m)<br>m)<br>m)<br>L)<br>ee<br>eel<br>eel<br>FL<br>-C<br>-S<br>I.0<br>Hz |
|----------------------------------------------------------------------------------------------------------------------------------------------------------------------------------------------------------------------------------------------------------------------------------------|-------------------------------------------------------------------------------------|
| Width14.88" (38 crDepth22.63" (57 crDepth with Handle24.5" (62 crDepth with door at<br>90°37.25" (95 crCapacity0.98 cu.ft. (28Defrost TypeFrost-FrDoorStainless SterCabinetStainless SterUS Electrical SafetyETSanitationETLAmps4Voltage/Frequency115 V AC/60 FWeight105.0 lbs. (48 kr | m)<br>m)<br>m)<br>L)<br>ee<br>ee<br>ee<br>FL<br>-C<br>-S<br>I.0<br>Hz               |
| Depth22.63" (57 cmDepth with Handle24.5" (62 cmDepth with door at<br>90°37.25" (95 cmOor0.98 cu.ft. (28Defrost TypeFrost-FreeDoorStainless SteeCabinetStainless SteeUS Electrical SafetyETLSanitationETLAmps4Voltage/Frequency115 V AC/60 FWeight105.0 lbs. (48 km                     | m)<br>m)<br>L)<br>ee<br>eel<br>eel<br>TL<br>-C<br>-S<br>I.0<br>Hz                   |
| Depth with Handle24.5" (62 crDepth with door at<br>90°37.25" (95 crCapacity0.98 cu.ft. (28Defrost TypeFrost-FreDoorStainless SteCabinetStainless SteUS Electrical SafetyECanadian Electrical<br>SafetyETLSanitationETLAmps4Voltage/Frequency115 V AC/60 FWeight105.0 lbs. (48 kr       | m)<br>m)<br>L)<br>ee<br>ee<br>eel<br>eel<br>TL<br>-C<br>-S<br>I.0<br>Hz             |
| Depth with door at<br>90°37.25" (95 cm<br>90°Capacity0.98 cu.ft. (28Defrost TypeFrost-From<br>Frost-FromDoorStainless SteeCabinetStainless SteeUS Electrical SafetyETL<br>SafetySanitationETL<br>AmpsAmps4Voltage/Frequency115 V AC/60 F<br>105.0 lbs. (48 km)                         | m)<br>L)<br>ee<br>ee<br>eel<br>FL<br>-C<br>-S<br>I.0<br>Hz                          |
| 90°Capacity0.98 cu.ft. (28)Defrost TypeFrost-FreDoorStainless SteCabinetStainless SteUS Electrical SafetyECanadian ElectricalETLSafetySanitationSanitationETLAmps4Voltage/Frequency115 V AC/60 FWeight105.0 lbs. (48 k                                                                 | L)<br>ee<br>eel<br>eel<br>TL<br>-C<br>-S<br>i.0<br>Hz                               |
| Defrost TypeFrost-FroDoorStainless SteCabinetStainless SteUS Electrical SafetyETCanadian ElectricalETLSafetySanitationSanitationETLAmps4Voltage/Frequency115 V AC/60 FWeight105.0 lbs. (48 k                                                                                           | ee<br>eel<br>eel<br>TL<br>-C<br>-S<br>I.0<br>Hz                                     |
| DoorStainless SteCabinetStainless SteUS Electrical SafetyETCanadian Electrical<br>SafetyETLSanitationETLAmps4Voltage/Frequency115 V AC/60 FWeight105.0 lbs. (48 k                                                                                                                      | el<br>TL<br>-C<br>-S<br>I.0<br>Hz                                                   |
| CabinetStainless SteUS Electrical SafetyECanadian ElectricalETLSafetySanitationSanitationETLAmps4Voltage/Frequency115 V AC/60 FWeight105.0 lbs. (48 k                                                                                                                                  | eel<br>TL<br>-C<br>-S<br>I.0<br>Hz                                                  |
| US Electrical Safety E<br>Canadian Electrical ETL<br>Safety Sanitation ETL<br>Amps 4<br>Voltage/Frequency 115 V AC/60 H<br>Weight 105.0 lbs. (48 k                                                                                                                                     | TL<br>-C<br>-S<br>I.0<br>Hz                                                         |
| Canadian ElectricalETLSafetyETLSanitationETLAmps4Voltage/Frequency115 V AC/60 HWeight105.0 lbs. (48 k)                                                                                                                                                                                 | -C<br>-S<br>I.0<br>Hz                                                               |
| SafetySanitationAmps4Voltage/Frequency115 V AC/60 HWeight105.0 lbs. (48 k                                                                                                                                                                                                              | -S<br>I.0<br>Hz                                                                     |
| Amps4Voltage/Frequency115 V AC/60 HWeight105.0 lbs. (48 k                                                                                                                                                                                                                              | I.O<br>Hz                                                                           |
| Voltage/Frequency115 V AC/60 HWeight105.0 lbs. (48 k                                                                                                                                                                                                                                   | Ηz                                                                                  |
| Weight 105.0 lbs. (48 k                                                                                                                                                                                                                                                                |                                                                                     |
| <b>C</b>                                                                                                                                                                                                                                                                               |                                                                                     |
| Chipping Maight 120.0 lbs (E4.14                                                                                                                                                                                                                                                       | g)                                                                                  |
| Shipping Weight 120.0 lbs. (54 k                                                                                                                                                                                                                                                       | (g)                                                                                 |
| Parts & Labor 1 Ye<br>Warranty                                                                                                                                                                                                                                                         | ar                                                                                  |
| Compressor 5 Yea<br>Warranty                                                                                                                                                                                                                                                           | irs                                                                                 |
| Icemaker                                                                                                                                                                                                                                                                               |                                                                                     |
| Door Swing RF                                                                                                                                                                                                                                                                          | ID                                                                                  |
| Reversible Y                                                                                                                                                                                                                                                                           | és                                                                                  |
| Daily Ice Production 62.0 lbs. (28 k                                                                                                                                                                                                                                                   | g)                                                                                  |
| Ice Storage Capacity 26.0 lbs. (12 k                                                                                                                                                                                                                                                   | g)                                                                                  |
| Ice Shape Di                                                                                                                                                                                                                                                                           | се                                                                                  |
| Size of Cube 1 1/4" H x 1 1/8" W x 1/8"                                                                                                                                                                                                                                                |                                                                                     |
| Number of Ice Cube<br>Sizes                                                                                                                                                                                                                                                            | 1                                                                                   |
| Fan Type Exteri                                                                                                                                                                                                                                                                        | ior                                                                                 |
| Refrigerant Type R134                                                                                                                                                                                                                                                                  | 4a                                                                                  |
| Refrigerant Amount 7.4 c                                                                                                                                                                                                                                                               | )Z.                                                                                 |
| High Side PSI 210                                                                                                                                                                                                                                                                      | ).0                                                                                 |
| Low Side PSI 105                                                                                                                                                                                                                                                                       | 5.0                                                                                 |
| Interior Width 12.75" (32 cr                                                                                                                                                                                                                                                           | m)                                                                                  |
| Interior Depth 9.25" (23 cr                                                                                                                                                                                                                                                            |                                                                                     |