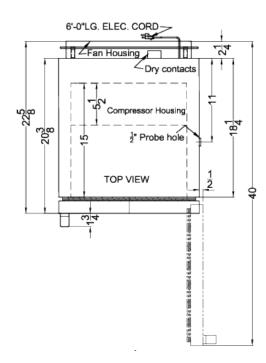

# **ARS32PVBIADA**

32" x 18.5" x 22.63" (H x W x D)

Performance series Pharma-Vac 2.83 cu.ft. ADA height solid door commercial all-refrigerator for the display and refrigeration of vaccines; designed for recessed or freestanding installation