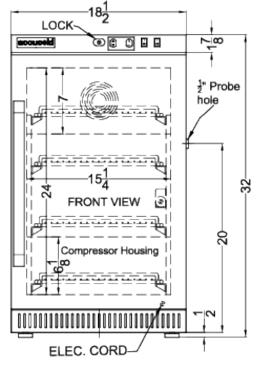

# **ARS32PVBIADA**

32" x 18.5" x 22.63" (H x W x D)

Performance series Pharma-Vac 2.83 cu.ft. ADA height solid door commercial all-refrigerator for the display and refrigeration of vaccines; designed for recessed or freestanding installation