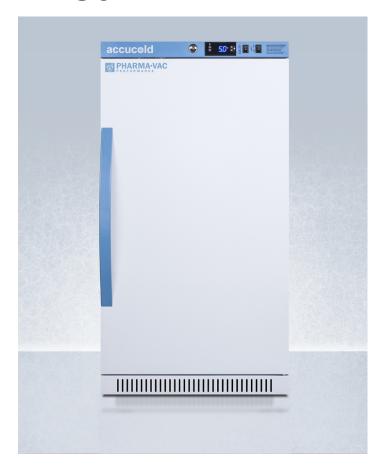

# **ARS32PVBIADA**

32" x 18.5" x 22.63" (H x W x D)

Performance series Pharma-Vac 2.83 cu.ft. ADA height solid door commercial all-refrigerator for the display and refrigeration of vaccines; designed for recessed or freestanding installation

#### **Highlights:**

32" height fits under lower ADA compliant counters

Intelligent microprocessor digital temperature controller

Improved temperature accuracy with a separate temperature probe for continuous product readout to simulate stored product temperature

#### **Product Features:**

| Purpose-built design                            | Designed and purpose-built for pharmacy, medication, and vaccine applications to support meeting CDC/VFC guidelines                                                                  |  |
|-------------------------------------------------|--------------------------------------------------------------------------------------------------------------------------------------------------------------------------------------|--|
| ADA Compliant                                   | 32" height is designed to fit under ADA compliant counters                                                                                                                           |  |
| Recessed or freestanding use                    | Versatile design allows recessed installation under counters or freestanding use                                                                                                     |  |
| +/-1°C Variation                                | The published temperature variation is derived from the maximum deviation of an NTC sensor in a 1 oz. vial located nearest the chamber geometric center during a 24 hour test period |  |
| Commercial design                               | Meets UL-471 commercial standards                                                                                                                                                    |  |
| Adjustable temperature                          | Intuitive controls let you adjust the interior temperature between +2°C to +8°C                                                                                                      |  |
| Temperature alarm                               | Visual and audible alarms alert if the interior temperature rises or falls out of set range                                                                                          |  |
| Remote alarm contacts                           | e alarm contacts  Electronic controller is equipped with a volt-free contact for alarm forwarding to an external remote system (contacts located in the external rear of the unit)   |  |
| Automatic defrost with adjustable cycle defrost | ost with adjustable cycle Adjustable cycle defrost operation ensures the unit avoid temperature spikes and ice buildup                                                               |  |