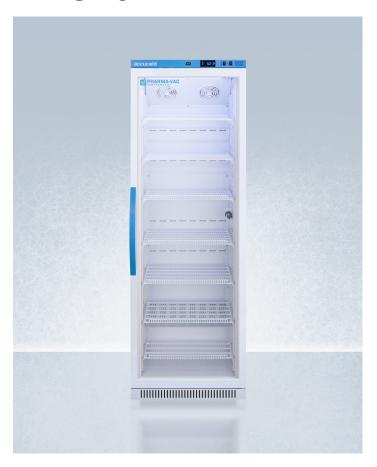

# **ARG15PV**

72" x 23.38" x 24.38" (H x W x D)

Performance series Pharma-Vac 15 cu.ft. upright glass door commercial all-refrigerator for the display and refrigeration of vaccines

### **Highlights:**

Intelligent microprocessor digital temperature controller

Improved temperature accuracy with a separate temperature probe for continuous product readout to simulate stored product temperature

#### **Product Features:**

| Purpose-built design                            | Designed and purpose-built for pharmacy, medication, and vaccine applications to support meeting CDC/VFC guidelines                                                                  |
|-------------------------------------------------|--------------------------------------------------------------------------------------------------------------------------------------------------------------------------------------|
| +/-1°C Variation                                | The published temperature variation is derived from the maximum deviation of an NTC sensor in a 1 oz. vial located nearest the chamber geometric center during a 24 hour test period |
| Commercial design                               | Meets UL-471 commercial standards                                                                                                                                                    |
| Adjustable temperature                          | Intuitive controls let you adjust the interior temperature between +2 to +8°C                                                                                                        |
| Temperature alarm                               | Visual and audible alarms alert if the interior temperature rises or falls out of set range                                                                                          |
| Remote alarm contacts                           | Electronic controller is equipped with a volt-free contact for alarm forwarding to an external remote system (contacts located in the external rear of the unit)                     |
| Automatic defrost with adjustable cycle defrost | Adjustable cycle defrost operation ensures the unit avoid temperature spikes and ice buildup                                                                                         |
| Access port                                     | Includes a pre-installed 1/2" probe hole in the right interior wall to allow easier connection to user-provided monitoring equipment                                                 |
| Open door alarm                                 | Alarm will sound if the door is left ajar for over 4 minutes (adjustable from 1-99 minutes)                                                                                          |