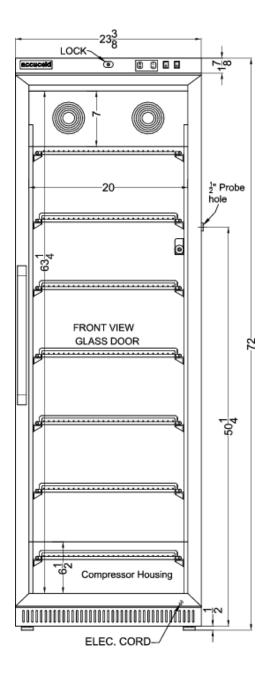

### **ARG15PV Specifications:**

| Height of Cabinet  Width  Width with Door Open                                                                                                             |                                                                            |  |
|------------------------------------------------------------------------------------------------------------------------------------------------------------|----------------------------------------------------------------------------|--|
|                                                                                                                                                            | 72.0" (183 cm)                                                             |  |
| Width with Door Open                                                                                                                                       | 23.38" (59 cm)                                                             |  |
| Width With Door Open                                                                                                                                       | 23.88" (61 cm)                                                             |  |
| Depth                                                                                                                                                      | 24.38" (62 cm)                                                             |  |
| Depth with Handle                                                                                                                                          | 26.13" (66 cm)                                                             |  |
| Depth with door at 90°                                                                                                                                     | 46.5" (118 cm)                                                             |  |
| Capacity                                                                                                                                                   | 15.0 cu.ft. (425 L)                                                        |  |
| Defrost Type                                                                                                                                               | Automatic                                                                  |  |
| Door                                                                                                                                                       | Glass                                                                      |  |
| Cabinet                                                                                                                                                    | White                                                                      |  |
| US Electrical Safety                                                                                                                                       | ETL                                                                        |  |
| Canadian Electrical<br>Safety                                                                                                                              | ETL-C                                                                      |  |
| Amps                                                                                                                                                       | 1.4                                                                        |  |
| Voltage/Frequency                                                                                                                                          | 115 V AC/60 Hz                                                             |  |
| Weight                                                                                                                                                     | 204.2 lbs. (93 kg)                                                         |  |
| Shipping Weight                                                                                                                                            | 224.9 lbs. (102<br>kg)                                                     |  |
| Estimated Time to Ship                                                                                                                                     | 1 to 2 days                                                                |  |
| Parts & Labor Warranty                                                                                                                                     | 2 Years                                                                    |  |
| Compressor Warranty                                                                                                                                        | 5 Years                                                                    |  |
| Refrigerator Features                                                                                                                                      |                                                                            |  |
| Door Swing                                                                                                                                                 | RHD                                                                        |  |
| Reversible                                                                                                                                                 | Yes                                                                        |  |
| Shelf Type                                                                                                                                                 | Wire                                                                       |  |
|                                                                                                                                                            | 7                                                                          |  |
| Shelf Qty                                                                                                                                                  |                                                                            |  |
| Shelf Qty Adjustable Shelves                                                                                                                               | Yes                                                                        |  |
| <u> </u>                                                                                                                                                   | Yes<br>Digital                                                             |  |
| Adjustable Shelves                                                                                                                                         |                                                                            |  |
| Adjustable Shelves Thermostat Type                                                                                                                         | Digital                                                                    |  |
| Adjustable Shelves Thermostat Type Fan Type                                                                                                                | Digital<br>Interior                                                        |  |
| Adjustable Shelves Thermostat Type Fan Type Refrigerant Type                                                                                               | Digital<br>Interior<br>R600a                                               |  |
| Adjustable Shelves Thermostat Type Fan Type Refrigerant Type Refrigerant Amount                                                                            | Digital<br>Interior<br>R600a<br>2.65oz.                                    |  |
| Adjustable Shelves Thermostat Type Fan Type Refrigerant Type Refrigerant Amount Interior Light                                                             | Digital Interior R600a 2.65oz. Yes                                         |  |
| Adjustable Shelves Thermostat Type Fan Type Refrigerant Type Refrigerant Amount Interior Light Temperature Range                                           | Digital Interior R600a 2.65oz. Yes                                         |  |
| Adjustable Shelves Thermostat Type Fan Type Refrigerant Type Refrigerant Amount Interior Light Temperature Range Dimensions                                | Digital Interior R600a 2.65oz. Yes 2 to 8°C                                |  |
| Adjustable Shelves Thermostat Type Fan Type Refrigerant Type Refrigerant Amount Interior Light Temperature Range Dimensions Interior Height                | Digital Interior R600a 2.65oz. Yes 2 to 8°C                                |  |
| Adjustable Shelves Thermostat Type Fan Type Refrigerant Type Refrigerant Amount Interior Light Temperature Range Dimensions Interior Height Interior Width | Digital Interior R600a 2.65oz. Yes 2 to 8°C  63.25" (161 cm) 20.0" (51 cm) |  |
|                                                                                                                                                            | Wire                                                                       |  |