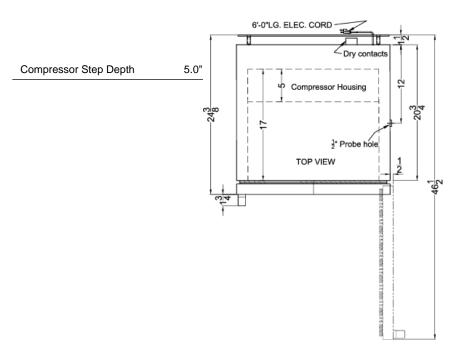

### **ARG15PV Specifications:**

| Height of Cabinet  Width  Width with Door Open                                                                                                             |                                                                            |  |
|------------------------------------------------------------------------------------------------------------------------------------------------------------|----------------------------------------------------------------------------|--|
|                                                                                                                                                            | 72.0" (183 cm)                                                             |  |
| Width with Door Open                                                                                                                                       | 23.38" (59 cm)                                                             |  |
| Width With Door Open                                                                                                                                       | 23.88" (61 cm)                                                             |  |
| Depth                                                                                                                                                      | 24.38" (62 cm)                                                             |  |
| Depth with Handle                                                                                                                                          | 26.13" (66 cm)                                                             |  |
| Depth with door at 90°                                                                                                                                     | 46.5" (118 cm)                                                             |  |
| Capacity                                                                                                                                                   | 15.0 cu.ft. (425 L)                                                        |  |
| Defrost Type                                                                                                                                               | Automatic                                                                  |  |
| Door                                                                                                                                                       | Glass                                                                      |  |
| Cabinet                                                                                                                                                    | White                                                                      |  |
| US Electrical Safety                                                                                                                                       | ETL                                                                        |  |
| Canadian Electrical<br>Safety                                                                                                                              | ETL-C                                                                      |  |
| Amps                                                                                                                                                       | 1.4                                                                        |  |
| Voltage/Frequency                                                                                                                                          | 115 V AC/60 Hz                                                             |  |
| Weight                                                                                                                                                     | 204.2 lbs. (93 kg)                                                         |  |
| Shipping Weight                                                                                                                                            | 224.9 lbs. (102<br>kg)                                                     |  |
| Estimated Time to Ship                                                                                                                                     | 1 to 2 days                                                                |  |
| Parts & Labor Warranty                                                                                                                                     | 2 Years                                                                    |  |
| Compressor Warranty                                                                                                                                        | 5 Years                                                                    |  |
| Refrigerator Features                                                                                                                                      |                                                                            |  |
| Door Swing                                                                                                                                                 | RHD                                                                        |  |
| Reversible                                                                                                                                                 | Yes                                                                        |  |
| Shelf Type                                                                                                                                                 | Wire                                                                       |  |
|                                                                                                                                                            | 7                                                                          |  |
| Shelf Qty                                                                                                                                                  |                                                                            |  |
| Shelf Qty Adjustable Shelves                                                                                                                               | Yes                                                                        |  |
| <u> </u>                                                                                                                                                   | Yes<br>Digital                                                             |  |
| Adjustable Shelves                                                                                                                                         |                                                                            |  |
| Adjustable Shelves Thermostat Type                                                                                                                         | Digital                                                                    |  |
| Adjustable Shelves Thermostat Type Fan Type                                                                                                                | Digital<br>Interior                                                        |  |
| Adjustable Shelves Thermostat Type Fan Type Refrigerant Type                                                                                               | Digital<br>Interior<br>R600a                                               |  |
| Adjustable Shelves Thermostat Type Fan Type Refrigerant Type Refrigerant Amount                                                                            | Digital<br>Interior<br>R600a<br>2.65oz.                                    |  |
| Adjustable Shelves Thermostat Type Fan Type Refrigerant Type Refrigerant Amount Interior Light                                                             | Digital Interior R600a 2.65oz. Yes                                         |  |
| Adjustable Shelves Thermostat Type Fan Type Refrigerant Type Refrigerant Amount Interior Light Temperature Range                                           | Digital Interior R600a 2.65oz. Yes                                         |  |
| Adjustable Shelves Thermostat Type Fan Type Refrigerant Type Refrigerant Amount Interior Light Temperature Range Dimensions                                | Digital Interior R600a 2.65oz. Yes 2 to 8°C                                |  |
| Adjustable Shelves Thermostat Type Fan Type Refrigerant Type Refrigerant Amount Interior Light Temperature Range Dimensions Interior Height                | Digital Interior R600a 2.65oz. Yes 2 to 8°C                                |  |
| Adjustable Shelves Thermostat Type Fan Type Refrigerant Type Refrigerant Amount Interior Light Temperature Range Dimensions Interior Height Interior Width | Digital Interior R600a 2.65oz. Yes 2 to 8°C  63.25" (161 cm) 20.0" (51 cm) |  |
|                                                                                                                                                            | Wire                                                                       |  |