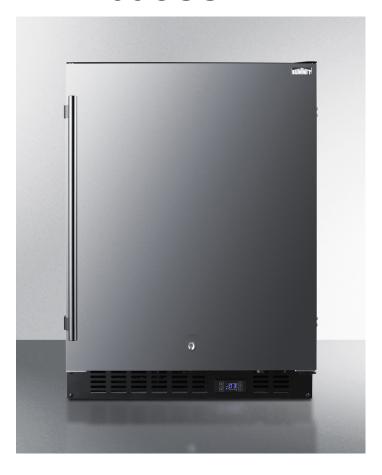

# **ALFZ53CSS**

32" x 23.63" x 22.63" (H x W x D)

24 in. wide frost-free built-in undercounter ADA compliant all-freezer in stainless steel with, lock and digital controls; matches AL54CSS refrigerator

### **Highlights:**

Pair with our AL54CSS all-refrigerator to create the perfect undercounter ADA compliant set

32" height allows easy installation under lower ADA compliant counters

True frost-free operation saves you maintenance by preventing icy buildup

#### **Product Features:**

| ADA compliant design   | 32" height allows easy installation under lower ADA compliant counters                                   |  |
|------------------------|----------------------------------------------------------------------------------------------------------|--|
| Built-in capable       | Make the best use of space by installing your freezer under the counter and flush with other cabinets    |  |
| Frost-free operation   | No-frost convenience eliminates the need to manually defrost the unit                                    |  |
| Stainless steel door   | Durable construction with a professional look                                                            |  |
| Digital thermostat     | Electronic controls offer easy and intuitive temperature management                                      |  |
| Recessed LED light     | Elegant lighting with an on/off switch located on the control panel                                      |  |
| Reversible door        | User-reversible door swing for added flexibility                                                         |  |
| Adjustable shelves     | Rearrange your freezer space to accommodate all shapes and sizes or remove shelves for a simple clean-up |  |
| Factory installed lock | Keyed lock for a secure interior (2 keys included)                                                       |  |