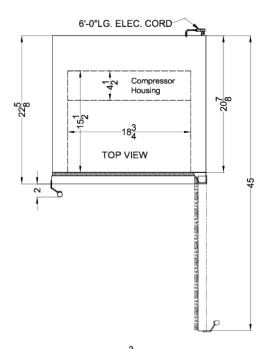

### **ALFZ53CSS Specifications:**

| Overview                                                                                                                                                                                            |                                                                                                                                            |
|-----------------------------------------------------------------------------------------------------------------------------------------------------------------------------------------------------|--------------------------------------------------------------------------------------------------------------------------------------------|
| Height of Cabinet                                                                                                                                                                                   | 32.0" (81 cm)                                                                                                                              |
| Width                                                                                                                                                                                               | 23.63" (60 cm)                                                                                                                             |
| Depth                                                                                                                                                                                               | 22.63" (57 cm)                                                                                                                             |
| Depth with Handle                                                                                                                                                                                   | 24.63" (63 cm)                                                                                                                             |
| Depth with door at 90°                                                                                                                                                                              | 45.0" (114 cm)                                                                                                                             |
| Capacity                                                                                                                                                                                            | 3.7 cu.ft. (105 L)                                                                                                                         |
| Defrost Type                                                                                                                                                                                        | Frost-Free                                                                                                                                 |
| Door                                                                                                                                                                                                | Stainless Steel                                                                                                                            |
| Cabinet                                                                                                                                                                                             | Stainless Steel                                                                                                                            |
| US Electrical Safety                                                                                                                                                                                | ETL                                                                                                                                        |
| Canadian Electrical<br>Safety                                                                                                                                                                       | ETL-C                                                                                                                                      |
| Sanitation                                                                                                                                                                                          | ETL-S                                                                                                                                      |
| Energy Usage/Year                                                                                                                                                                                   | 345.0kWh/year                                                                                                                              |
| Amps                                                                                                                                                                                                | 1.5                                                                                                                                        |
| Voltage/Frequency                                                                                                                                                                                   | 115 V AC/60 Hz                                                                                                                             |
| Weight                                                                                                                                                                                              | 102.0 lbs. (46 kg)                                                                                                                         |
| Shipping Weight                                                                                                                                                                                     | 126.0 lbs. (57 kg)                                                                                                                         |
| Parts & Labor Warranty                                                                                                                                                                              | 1 Year                                                                                                                                     |
|                                                                                                                                                                                                     |                                                                                                                                            |
| Compressor Warranty                                                                                                                                                                                 | 5 Years                                                                                                                                    |
| Compressor Warranty UPC                                                                                                                                                                             | 5 Years<br>761101088020                                                                                                                    |
|                                                                                                                                                                                                     |                                                                                                                                            |
| UPC                                                                                                                                                                                                 |                                                                                                                                            |
| UPC<br>Freezer                                                                                                                                                                                      | 761101088020                                                                                                                               |
| UPC Freezer Door Swing                                                                                                                                                                              | 761101088020<br>RHD                                                                                                                        |
| UPC Freezer Door Swing Reversible                                                                                                                                                                   | 761101088020<br>RHD<br>Yes                                                                                                                 |
| UPC Freezer Door Swing Reversible Interior Height                                                                                                                                                   | 761101088020<br>RHD<br>Yes<br>23.5" (60 cm)                                                                                                |
| UPC Freezer Door Swing Reversible Interior Height Interior Width                                                                                                                                    | 761101088020  RHD  Yes  23.5" (60 cm)  18.75" (48 cm)                                                                                      |
| UPC Freezer  Door Swing Reversible Interior Height Interior Width Interior Depth                                                                                                                    | 761101088020  RHD  Yes  23.5" (60 cm)  18.75" (48 cm)  15.5" (39 cm)                                                                       |
| UPC Freezer Door Swing Reversible Interior Height Interior Width Interior Depth Shelf Type                                                                                                          | 761101088020  RHD  Yes  23.5" (60 cm)  18.75" (48 cm)  15.5" (39 cm)  Chrome                                                               |
| UPC Freezer Door Swing Reversible Interior Height Interior Width Interior Depth Shelf Type Shelf Qty                                                                                                | 761101088020  RHD  Yes  23.5" (60 cm)  18.75" (48 cm)  15.5" (39 cm)  Chrome                                                               |
| UPC Freezer Door Swing Reversible Interior Height Interior Width Interior Depth Shelf Type Shelf Qty Adjustable Shelves                                                                             | 761101088020  RHD  Yes  23.5" (60 cm)  18.75" (48 cm)  15.5" (39 cm)  Chrome  3  Yes                                                       |
| UPC Freezer Door Swing Reversible Interior Height Interior Width Interior Depth Shelf Type Shelf Qty Adjustable Shelves Thermostat Type                                                             | 761101088020  RHD  Yes 23.5" (60 cm) 18.75" (48 cm) 15.5" (39 cm)  Chrome  3  Yes  Digital                                                 |
| UPC Freezer Door Swing Reversible Interior Height Interior Width Interior Depth Shelf Type Shelf Qty Adjustable Shelves Thermostat Type Interior Light                                              | 761101088020  RHD Yes 23.5" (60 cm) 18.75" (48 cm) 15.5" (39 cm) Chrome 3 Yes Digital Yes Interior and                                     |
| UPC Freezer Door Swing Reversible Interior Height Interior Width Interior Depth Shelf Type Shelf Qty Adjustable Shelves Thermostat Type Interior Light Fan Type                                     | 761101088020  RHD  Yes  23.5" (60 cm)  18.75" (48 cm)  15.5" (39 cm)  Chrome  3  Yes  Digital  Yes  Interior and Exterior                  |
| UPC Freezer Door Swing Reversible Interior Height Interior Width Interior Depth Shelf Type Shelf Qty Adjustable Shelves Thermostat Type Interior Light Fan Type Refrigerant Type                    | 761101088020  RHD Yes 23.5" (60 cm) 18.75" (48 cm) 15.5" (39 cm) Chrome 3 Yes Digital Yes Interior and Exterior R600a                      |
| UPC Freezer Door Swing Reversible Interior Height Interior Width Interior Depth Shelf Type Shelf Qty Adjustable Shelves Thermostat Type Interior Light Fan Type Refrigerant Type Refrigerant Amount | 761101088020  RHD  Yes  23.5" (60 cm)  18.75" (48 cm)  15.5" (39 cm)  Chrome  3  Yes  Digital  Yes  Interior and Exterior  R600a  1.31 oz. |

| Compressor Step Height | 3.75" (10 cm)  |
|------------------------|----------------|
| Compressor Step Width  | 18.75" (48 cm) |
| Compressor Step Depth  | 4.5" (11 cm)   |
| Temperature Range      | -11°F to 11°F  |
| Sabbath Mode           | Yes            |
| Sound Level            | 33.7 dB        |