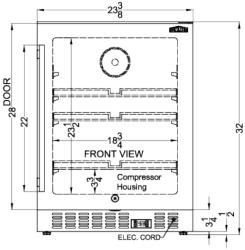

### **ALFZ53CSS Specifications:**

| Overview                                                                                                                                                                                            |                                                                                                                                            |
|-----------------------------------------------------------------------------------------------------------------------------------------------------------------------------------------------------|--------------------------------------------------------------------------------------------------------------------------------------------|
| Height of Cabinet                                                                                                                                                                                   | 32.0" (81 cm)                                                                                                                              |
| Width                                                                                                                                                                                               | 23.63" (60 cm)                                                                                                                             |
| Depth                                                                                                                                                                                               | 22.63" (57 cm)                                                                                                                             |
| Depth with Handle                                                                                                                                                                                   | 24.63" (63 cm)                                                                                                                             |
| Depth with door at 90°                                                                                                                                                                              | 45.0" (114 cm)                                                                                                                             |
| Capacity                                                                                                                                                                                            | 3.7 cu.ft. (105 L)                                                                                                                         |
| Defrost Type                                                                                                                                                                                        | Frost-Free                                                                                                                                 |
| Door                                                                                                                                                                                                | Stainless Steel                                                                                                                            |
| Cabinet                                                                                                                                                                                             | Stainless Steel                                                                                                                            |
| US Electrical Safety                                                                                                                                                                                | ETL                                                                                                                                        |
| Canadian Electrical<br>Safety                                                                                                                                                                       | ETL-C                                                                                                                                      |
| Sanitation                                                                                                                                                                                          | ETL-S                                                                                                                                      |
| Energy Usage/Year                                                                                                                                                                                   | 345.0kWh/year                                                                                                                              |
| Amps                                                                                                                                                                                                | 1.5                                                                                                                                        |
| Voltage/Frequency                                                                                                                                                                                   | 115 V AC/60 Hz                                                                                                                             |
| Weight                                                                                                                                                                                              | 102.0 lbs. (46 kg)                                                                                                                         |
| Shipping Weight                                                                                                                                                                                     | 126.0 lbs. (57 kg)                                                                                                                         |
| Parts & Labor Warranty                                                                                                                                                                              | 1 Year                                                                                                                                     |
|                                                                                                                                                                                                     |                                                                                                                                            |
| Compressor Warranty                                                                                                                                                                                 | 5 Years                                                                                                                                    |
| Compressor Warranty UPC                                                                                                                                                                             | 5 Years<br>761101088020                                                                                                                    |
|                                                                                                                                                                                                     |                                                                                                                                            |
| UPC                                                                                                                                                                                                 |                                                                                                                                            |
| UPC<br>Freezer                                                                                                                                                                                      | 761101088020                                                                                                                               |
| UPC Freezer Door Swing                                                                                                                                                                              | 761101088020<br>RHD                                                                                                                        |
| UPC Freezer Door Swing Reversible                                                                                                                                                                   | 761101088020<br>RHD<br>Yes                                                                                                                 |
| UPC Freezer Door Swing Reversible Interior Height                                                                                                                                                   | 761101088020<br>RHD<br>Yes<br>23.5" (60 cm)                                                                                                |
| UPC Freezer Door Swing Reversible Interior Height Interior Width                                                                                                                                    | 761101088020  RHD  Yes  23.5" (60 cm)  18.75" (48 cm)                                                                                      |
| UPC Freezer  Door Swing Reversible Interior Height Interior Width Interior Depth                                                                                                                    | 761101088020  RHD  Yes  23.5" (60 cm)  18.75" (48 cm)  15.5" (39 cm)                                                                       |
| UPC Freezer Door Swing Reversible Interior Height Interior Width Interior Depth Shelf Type                                                                                                          | 761101088020  RHD  Yes  23.5" (60 cm)  18.75" (48 cm)  15.5" (39 cm)  Chrome                                                               |
| UPC Freezer Door Swing Reversible Interior Height Interior Width Interior Depth Shelf Type Shelf Qty                                                                                                | 761101088020  RHD  Yes  23.5" (60 cm)  18.75" (48 cm)  15.5" (39 cm)  Chrome                                                               |
| UPC Freezer Door Swing Reversible Interior Height Interior Width Interior Depth Shelf Type Shelf Qty Adjustable Shelves                                                                             | 761101088020  RHD  Yes  23.5" (60 cm)  18.75" (48 cm)  15.5" (39 cm)  Chrome  3  Yes                                                       |
| UPC Freezer Door Swing Reversible Interior Height Interior Width Interior Depth Shelf Type Shelf Qty Adjustable Shelves Thermostat Type                                                             | 761101088020  RHD  Yes 23.5" (60 cm) 18.75" (48 cm) 15.5" (39 cm)  Chrome  3  Yes  Digital                                                 |
| UPC Freezer Door Swing Reversible Interior Height Interior Width Interior Depth Shelf Type Shelf Qty Adjustable Shelves Thermostat Type Interior Light                                              | 761101088020  RHD Yes 23.5" (60 cm) 18.75" (48 cm) 15.5" (39 cm) Chrome 3 Yes Digital Yes Interior and                                     |
| UPC Freezer Door Swing Reversible Interior Height Interior Width Interior Depth Shelf Type Shelf Qty Adjustable Shelves Thermostat Type Interior Light Fan Type                                     | 761101088020  RHD  Yes  23.5" (60 cm)  18.75" (48 cm)  15.5" (39 cm)  Chrome  3  Yes  Digital  Yes  Interior and Exterior                  |
| UPC Freezer Door Swing Reversible Interior Height Interior Width Interior Depth Shelf Type Shelf Qty Adjustable Shelves Thermostat Type Interior Light Fan Type Refrigerant Type                    | 761101088020  RHD Yes 23.5" (60 cm) 18.75" (48 cm) 15.5" (39 cm) Chrome 3 Yes Digital Yes Interior and Exterior R600a                      |
| UPC Freezer Door Swing Reversible Interior Height Interior Width Interior Depth Shelf Type Shelf Qty Adjustable Shelves Thermostat Type Interior Light Fan Type Refrigerant Type Refrigerant Amount | 761101088020  RHD  Yes  23.5" (60 cm)  18.75" (48 cm)  15.5" (39 cm)  Chrome  3  Yes  Digital  Yes  Interior and Exterior  R600a  1.31 oz. |

| Compressor Step Height | 3.75" (10 cm)  |
|------------------------|----------------|
| Compressor Step Width  | 18.75" (48 cm) |
| Compressor Step Depth  | 4.5" (11 cm)   |
| Temperature Range      | -11°F to 11°F  |
| Sabbath Mode           | Yes            |
| Sound Level            | 33.7 dB        |