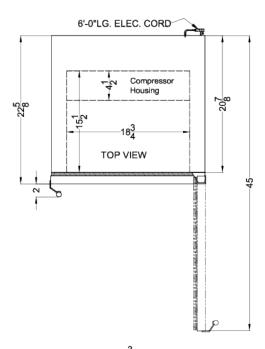

### **ALFZ53 Specifications:**

| Overview                                                                                                                                                                                |                                                                                                              |  |  |
|-----------------------------------------------------------------------------------------------------------------------------------------------------------------------------------------|--------------------------------------------------------------------------------------------------------------|--|--|
| Height of Cabinet                                                                                                                                                                       | 32.0" (81 cm)                                                                                                |  |  |
| Width                                                                                                                                                                                   | 23.63" (60 cm)                                                                                               |  |  |
| Depth                                                                                                                                                                                   | 22.63" (57 cm)                                                                                               |  |  |
| Depth with Handle                                                                                                                                                                       | 24.63" (63 cm)                                                                                               |  |  |
| Depth with door at 90°                                                                                                                                                                  | 45.0" (114 cm)                                                                                               |  |  |
| Capacity                                                                                                                                                                                | 3.7 cu.ft. (105 L)                                                                                           |  |  |
| Defrost Type                                                                                                                                                                            | Frost-Free                                                                                                   |  |  |
| Door                                                                                                                                                                                    | Stainless Steel                                                                                              |  |  |
| Cabinet                                                                                                                                                                                 | Black                                                                                                        |  |  |
| US Electrical Safety                                                                                                                                                                    | ETL                                                                                                          |  |  |
| Canadian Electrical<br>Safety                                                                                                                                                           | ETL-C                                                                                                        |  |  |
| Sanitation                                                                                                                                                                              | ETL-S                                                                                                        |  |  |
| Energy Usage/Year                                                                                                                                                                       | 345.0kWh/year                                                                                                |  |  |
| Amps                                                                                                                                                                                    | 1.5                                                                                                          |  |  |
| Voltage/Frequency                                                                                                                                                                       | 115 V AC/60 Hz                                                                                               |  |  |
| Weight                                                                                                                                                                                  | 82.0 lbs. (37 kg)                                                                                            |  |  |
| Shipping Weight                                                                                                                                                                         | 96.0 lbs. (44 kg)                                                                                            |  |  |
| Parts & Labor Warranty                                                                                                                                                                  | 1 Year                                                                                                       |  |  |
| Compressor Warranty                                                                                                                                                                     | 5 Years                                                                                                      |  |  |
| UPC                                                                                                                                                                                     | 761101075464                                                                                                 |  |  |
| Freezer                                                                                                                                                                                 |                                                                                                              |  |  |
| 1100201                                                                                                                                                                                 |                                                                                                              |  |  |
| Door Swing                                                                                                                                                                              | RHD                                                                                                          |  |  |
|                                                                                                                                                                                         | RHD<br>Yes                                                                                                   |  |  |
| Door Swing                                                                                                                                                                              |                                                                                                              |  |  |
| Door Swing Reversible                                                                                                                                                                   | Yes                                                                                                          |  |  |
| Door Swing Reversible Interior Height                                                                                                                                                   | Yes 23.5" (60 cm)                                                                                            |  |  |
| Door Swing Reversible Interior Height Interior Width                                                                                                                                    | Yes<br>23.5" (60 cm)<br>18.75" (48 cm)                                                                       |  |  |
| Door Swing Reversible Interior Height Interior Width Interior Depth                                                                                                                     | Yes 23.5" (60 cm) 18.75" (48 cm) 15.5" (39 cm)                                                               |  |  |
| Door Swing Reversible Interior Height Interior Width Interior Depth Shelf Type                                                                                                          | Yes 23.5" (60 cm) 18.75" (48 cm) 15.5" (39 cm) Chrome                                                        |  |  |
| Door Swing Reversible Interior Height Interior Width Interior Depth Shelf Type Shelf Qty                                                                                                | Yes 23.5" (60 cm) 18.75" (48 cm) 15.5" (39 cm) Chrome                                                        |  |  |
| Door Swing Reversible Interior Height Interior Width Interior Depth Shelf Type Shelf Qty Adjustable Shelves                                                                             | Yes 23.5" (60 cm) 18.75" (48 cm) 15.5" (39 cm) Chrome 3 Yes                                                  |  |  |
| Door Swing Reversible Interior Height Interior Width Interior Depth Shelf Type Shelf Qty Adjustable Shelves Thermostat Type                                                             | Yes 23.5" (60 cm) 18.75" (48 cm) 15.5" (39 cm) Chrome 3 Yes Digital                                          |  |  |
| Door Swing Reversible Interior Height Interior Width Interior Depth Shelf Type Shelf Qty Adjustable Shelves Thermostat Type Interior Light                                              | Yes 23.5" (60 cm) 18.75" (48 cm) 15.5" (39 cm) Chrome 3 Yes Digital Yes Interior and                         |  |  |
| Door Swing Reversible Interior Height Interior Width Interior Depth Shelf Type Shelf Qty Adjustable Shelves Thermostat Type Interior Light Fan Type                                     | Yes 23.5" (60 cm) 18.75" (48 cm) 15.5" (39 cm) Chrome 3 Yes Digital Yes Interior and Exterior                |  |  |
| Door Swing Reversible Interior Height Interior Width Interior Depth Shelf Type Shelf Qty Adjustable Shelves Thermostat Type Interior Light Fan Type Refrigerant Type                    | Yes 23.5" (60 cm) 18.75" (48 cm) 15.5" (39 cm) Chrome 3 Yes Digital Yes Interior and Exterior R600a          |  |  |
| Door Swing Reversible Interior Height Interior Width Interior Depth Shelf Type Shelf Qty Adjustable Shelves Thermostat Type Interior Light Fan Type Refrigerant Type Refrigerant Amount | Yes 23.5" (60 cm) 18.75" (48 cm) 15.5" (39 cm) Chrome 3 Yes Digital Yes Interior and Exterior R600a 1.31 oz. |  |  |

| Compressor Step Height | 3.75" (10 cm)  |
|------------------------|----------------|
| Compressor Step Width  | 18.75" (48 cm) |
| Compressor Step Depth  | 4.5" (11 cm)   |
| Temperature Range      | -11°F to 11°F  |
| Sabbath Mode           | Yes            |
| Sound Level            | 33.7 dB        |