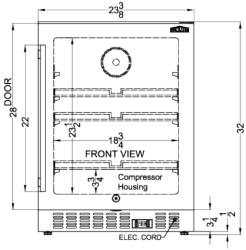

### **ALFZ53 Specifications:**

| Overview                                                                                                                                                                                |                                                                                                              |  |  |
|-----------------------------------------------------------------------------------------------------------------------------------------------------------------------------------------|--------------------------------------------------------------------------------------------------------------|--|--|
| Height of Cabinet                                                                                                                                                                       | 32.0" (81 cm)                                                                                                |  |  |
| Width                                                                                                                                                                                   | 23.63" (60 cm)                                                                                               |  |  |
| Depth                                                                                                                                                                                   | 22.63" (57 cm)                                                                                               |  |  |
| Depth with Handle                                                                                                                                                                       | 24.63" (63 cm)                                                                                               |  |  |
| Depth with door at 90°                                                                                                                                                                  | 45.0" (114 cm)                                                                                               |  |  |
| Capacity                                                                                                                                                                                | 3.7 cu.ft. (105 L)                                                                                           |  |  |
| Defrost Type                                                                                                                                                                            | Frost-Free                                                                                                   |  |  |
| Door                                                                                                                                                                                    | Stainless Steel                                                                                              |  |  |
| Cabinet                                                                                                                                                                                 | Black                                                                                                        |  |  |
| US Electrical Safety                                                                                                                                                                    | ETL                                                                                                          |  |  |
| Canadian Electrical<br>Safety                                                                                                                                                           | ETL-C                                                                                                        |  |  |
| Sanitation                                                                                                                                                                              | ETL-S                                                                                                        |  |  |
| Energy Usage/Year                                                                                                                                                                       | 345.0kWh/year                                                                                                |  |  |
| Amps                                                                                                                                                                                    | 1.5                                                                                                          |  |  |
| Voltage/Frequency                                                                                                                                                                       | 115 V AC/60 Hz                                                                                               |  |  |
| Weight                                                                                                                                                                                  | 82.0 lbs. (37 kg)                                                                                            |  |  |
| Shipping Weight                                                                                                                                                                         | 96.0 lbs. (44 kg)                                                                                            |  |  |
| Parts & Labor Warranty                                                                                                                                                                  | 1 Year                                                                                                       |  |  |
| Compressor Warranty                                                                                                                                                                     | 5 Years                                                                                                      |  |  |
| UPC                                                                                                                                                                                     | 761101075464                                                                                                 |  |  |
| Freezer                                                                                                                                                                                 |                                                                                                              |  |  |
| 1100201                                                                                                                                                                                 |                                                                                                              |  |  |
| Door Swing                                                                                                                                                                              | RHD                                                                                                          |  |  |
|                                                                                                                                                                                         | RHD<br>Yes                                                                                                   |  |  |
| Door Swing                                                                                                                                                                              |                                                                                                              |  |  |
| Door Swing Reversible                                                                                                                                                                   | Yes                                                                                                          |  |  |
| Door Swing Reversible Interior Height                                                                                                                                                   | Yes 23.5" (60 cm)                                                                                            |  |  |
| Door Swing Reversible Interior Height Interior Width                                                                                                                                    | Yes<br>23.5" (60 cm)<br>18.75" (48 cm)                                                                       |  |  |
| Door Swing Reversible Interior Height Interior Width Interior Depth                                                                                                                     | Yes 23.5" (60 cm) 18.75" (48 cm) 15.5" (39 cm)                                                               |  |  |
| Door Swing Reversible Interior Height Interior Width Interior Depth Shelf Type                                                                                                          | Yes 23.5" (60 cm) 18.75" (48 cm) 15.5" (39 cm) Chrome                                                        |  |  |
| Door Swing Reversible Interior Height Interior Width Interior Depth Shelf Type Shelf Qty                                                                                                | Yes 23.5" (60 cm) 18.75" (48 cm) 15.5" (39 cm) Chrome                                                        |  |  |
| Door Swing Reversible Interior Height Interior Width Interior Depth Shelf Type Shelf Qty Adjustable Shelves                                                                             | Yes 23.5" (60 cm) 18.75" (48 cm) 15.5" (39 cm) Chrome 3 Yes                                                  |  |  |
| Door Swing Reversible Interior Height Interior Width Interior Depth Shelf Type Shelf Qty Adjustable Shelves Thermostat Type                                                             | Yes 23.5" (60 cm) 18.75" (48 cm) 15.5" (39 cm) Chrome 3 Yes Digital                                          |  |  |
| Door Swing Reversible Interior Height Interior Width Interior Depth Shelf Type Shelf Qty Adjustable Shelves Thermostat Type Interior Light                                              | Yes 23.5" (60 cm) 18.75" (48 cm) 15.5" (39 cm) Chrome 3 Yes Digital Yes Interior and                         |  |  |
| Door Swing Reversible Interior Height Interior Width Interior Depth Shelf Type Shelf Qty Adjustable Shelves Thermostat Type Interior Light Fan Type                                     | Yes 23.5" (60 cm) 18.75" (48 cm) 15.5" (39 cm) Chrome 3 Yes Digital Yes Interior and Exterior                |  |  |
| Door Swing Reversible Interior Height Interior Width Interior Depth Shelf Type Shelf Qty Adjustable Shelves Thermostat Type Interior Light Fan Type Refrigerant Type                    | Yes 23.5" (60 cm) 18.75" (48 cm) 15.5" (39 cm) Chrome 3 Yes Digital Yes Interior and Exterior R600a          |  |  |
| Door Swing Reversible Interior Height Interior Width Interior Depth Shelf Type Shelf Qty Adjustable Shelves Thermostat Type Interior Light Fan Type Refrigerant Type Refrigerant Amount | Yes 23.5" (60 cm) 18.75" (48 cm) 15.5" (39 cm) Chrome 3 Yes Digital Yes Interior and Exterior R600a 1.31 oz. |  |  |

| Compressor Step Height | 3.75" (10 cm)  |
|------------------------|----------------|
| Compressor Step Width  | 18.75" (48 cm) |
| Compressor Step Depth  | 4.5" (11 cm)   |
| Temperature Range      | -11°F to 11°F  |
| Sabbath Mode           | Yes            |
| Sound Level            | 33.7 dB        |