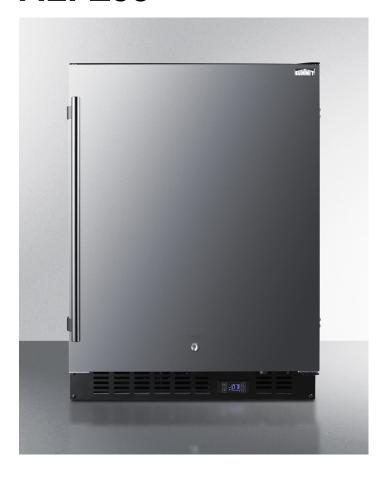

## ALFZ53

32" x 23.63" x 22.63" (H x W x D)

24 in. wide frost-free built-in undercounter ADA compliant all-freezer with stainless steel door, black cabinet, lock, and digital controls; matches AL54 refrigerator

#### **Product Features:**

| ADA compliant design   | 32" height allows easy installation under lower ADA compliant counters                                   |  |
|------------------------|----------------------------------------------------------------------------------------------------------|--|
| Built-in capable       | Make the best use of space by installing your freezer under the counter and flush with other cabinets    |  |
| Frost-free operation   | No-frost convenience eliminates the need to manually defrost the unit                                    |  |
| Stainless steel door   | Durable construction with a professional look                                                            |  |
| Digital thermostat     | Electronic controls offer easy and intuitive temperature management                                      |  |
| Recessed LED light     | Elegant lighting with an on/off switch located on the control panel                                      |  |
| Reversible door        | User-reversible door swing for added flexibility                                                         |  |
| Adjustable shelves     | Rearrange your freezer space to accommodate all shapes and sizes or remove shelves for a simple clean-up |  |
| Factory installed lock | Keyed lock for a secure interior (2 keys included)                                                       |  |