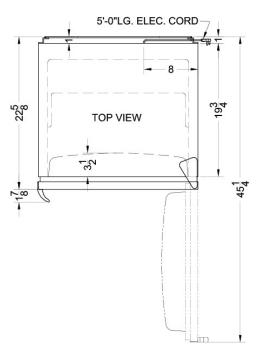

#### 32.25" x 23.63" x 23.5" (H x W x D)

Freestanding ADA compliant refrigerator-freezer for general purpose use, with dual evaporator cooling, cycle defrost, and black exterior

### AL652BK Specifications:

| Overview                            |                       |
|-------------------------------------|-----------------------|
| Height of Cabinet                   | 32.0" (81 cm)         |
| 5                                   | . ,                   |
| Height to Hinge Cap                 | 32.25" (82 cm)        |
|                                     | 23.63" (60 cm)        |
| Depth                               | 23.5" (60 cm)         |
| Depth with Handle                   | 24.5" (62 cm)         |
| Depth with door at 90°              | 45.38" (115 cm)       |
| Capacity                            | 5.1 cu.ft. (144<br>L) |
| Defrost Type                        | Cycle                 |
| Door                                | Black                 |
| Cabinet                             | Black                 |
| US Electrical Safety                | ETL                   |
| Canadian Electrical Safety          | ETL-C                 |
| Amps                                | 1.2                   |
| Voltage/Frequency                   | 115 V AC/60 Hz        |
| Weight                              | 100.0 lbs. (45<br>kg) |
| Shipping Weight                     | 105.0 lbs. (48<br>kg) |
| Estimated Time to Ship              | 2 to 4 days           |
| Parts & Labor Warranty              | 1 Year                |
| Compressor Warranty                 | 5 Years               |
| Refrigerator-Freezer                |                       |
| Door Swing                          | RHD                   |
| Reversible                          | Yes                   |
| Adjustable Shelves                  | Yes                   |
| Crisper Qty                         | 1                     |
| Crisper Finish                      | Transparent           |
| Crisper Cover                       | Glass                 |
| Interior Light                      | Yes                   |
| Refrigerator - Interior Height      | 19.5" (50 cm)         |
| Refrigerator - Interior Width       | 20.5" (52 cm)         |
| Refrigerator - Interior Depth       | 17.0" (43 cm)         |
| Refrigerator - Shelf Type           | Glass                 |
| Refrigerator - Shelf Qty            | 3                     |
| Refrigerator - Full Door<br>Shelves | 3                     |
| Freezer - Interior Height           | 5.0" (13 cm)          |
| Freezer - Interior Width            | 19.0" (48 cm)         |
|                                     |                       |