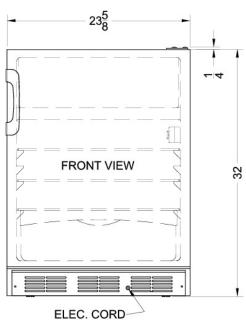

#### 32.25" x 23.63" x 23.5" (H x W x D)

Freestanding ADA compliant refrigerator-freezer for general purpose use, with dual evaporator cooling, cycle defrost, and black exterior

### AL652BK Specifications:

| Overview                            |                       |
|-------------------------------------|-----------------------|
| Height of Cabinet                   | 32.0" (81 cm)         |
| 5                                   | . ,                   |
| Height to Hinge Cap                 | 32.25" (82 cm)        |
|                                     | 23.63" (60 cm)        |
| Depth                               | 23.5" (60 cm)         |
| Depth with Handle                   | 24.5" (62 cm)         |
| Depth with door at 90°              | 45.38" (115 cm)       |
| Capacity                            | 5.1 cu.ft. (144<br>L) |
| Defrost Type                        | Cycle                 |
| Door                                | Black                 |
| Cabinet                             | Black                 |
| US Electrical Safety                | ETL                   |
| Canadian Electrical Safety          | ETL-C                 |
| Amps                                | 1.2                   |
| Voltage/Frequency                   | 115 V AC/60 Hz        |
| Weight                              | 100.0 lbs. (45<br>kg) |
| Shipping Weight                     | 105.0 lbs. (48<br>kg) |
| Estimated Time to Ship              | 2 to 4 days           |
| Parts & Labor Warranty              | 1 Year                |
| Compressor Warranty                 | 5 Years               |
| Refrigerator-Freezer                |                       |
| Door Swing                          | RHD                   |
| Reversible                          | Yes                   |
| Adjustable Shelves                  | Yes                   |
| Crisper Qty                         | 1                     |
| Crisper Finish                      | Transparent           |
| Crisper Cover                       | Glass                 |
| Interior Light                      | Yes                   |
| Refrigerator - Interior Height      | 19.5" (50 cm)         |
| Refrigerator - Interior Width       | 20.5" (52 cm)         |
| Refrigerator - Interior Depth       | 17.0" (43 cm)         |
| Refrigerator - Shelf Type           | Glass                 |
| Refrigerator - Shelf Qty            | 3                     |
| Refrigerator - Full Door<br>Shelves | 3                     |
| Freezer - Interior Height           | 5.0" (13 cm)          |
| Freezer - Interior Width            | 19.0" (48 cm)         |
|                                     |                       |