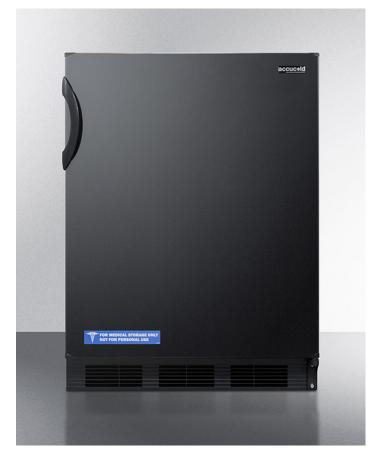

# AL652BK

#### 32.25" x 23.63" x 23.5" (H x W x D)

Freestanding ADA compliant refrigerator-freezer for general purpose use, with dual evaporator cooling, cycle defrost, and black exterior

#### **Product Features:**

| ADA compliant                | 32" height for use in settings complying with ADA guidelines for lower counter height                                                                           |  |
|------------------------------|-----------------------------------------------------------------------------------------------------------------------------------------------------------------|--|
| Fully finished black cabinet | Allows the unit to be used freestanding                                                                                                                         |  |
| Dual evaporator              | Our unique and efficient design separately cools the refrigerator while maintaining a lower temperature in the freezer compartment by utilizing two evaporators |  |
| Cycle defrost                | This system utilizes user-friendly automatic defrost operation in the fresh food section and efficient manual defrost operation in the freezer compartment      |  |
| Adjustable thermostat        | Dial thermostat located inside for easy temperature management                                                                                                  |  |
| Adjustable glass shelves     | Rearrange your refrigerator space to accommodate all shapes and sizes or remove shelves for a simple clean-up                                                   |  |
| Clear crisper                | Get the longest life and best taste out of produce by storing greens in a convenient slide drawer                                                               |  |
| Door storage                 | Store tall bottles and condiments right on the door for convenient access                                                                                       |  |
| Interior light               | Automatically illuminates when you open the door                                                                                                                |  |