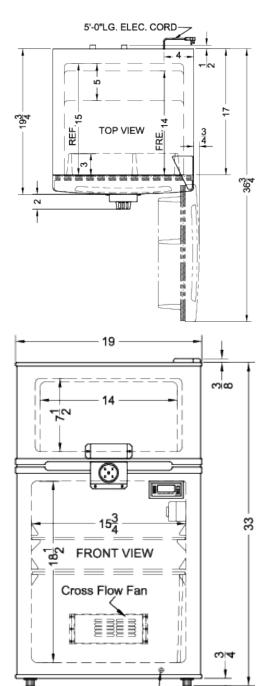

#### 33.38" x 19" x 19.75" (H x W x D)

General purpose counter height 2-door refrigerator-freezer with digital refrigerator control, internal fan, combination lock, and NIST calibrated alarm/thermometer

### AGP34RFLCAL Specifications:

| Overview                                                |                      |  |
|---------------------------------------------------------|----------------------|--|
| Height of Cabinet                                       | 33.0" (84 cm)        |  |
| Height to Hinge Cap                                     | 33.38" (85 cm)       |  |
| Width                                                   | 19.0" (48 cm)        |  |
| Depth                                                   | 19.75" (50 cm)       |  |
| Depth with door at 90°                                  | 36.75" (93 cm)       |  |
| Capacity                                                | 3.2 cu.ft. (91<br>L) |  |
| Defrost Type                                            | Cycle                |  |
| Door                                                    | White                |  |
| Cabinet                                                 | White                |  |
| US Electrical Safety                                    | ETL                  |  |
| Canadian Electrical Safety                              | ETL-C                |  |
| Amps                                                    | 1.1                  |  |
| Voltage/Frequency                                       | 115 V AC/60<br>Hz    |  |
| Weight                                                  | 55.0 lbs. (25<br>kg) |  |
| Shipping Weight                                         | 77.0 lbs. (35<br>kg) |  |
| Parts & Labor Warranty                                  | 1 Year               |  |
| Compressor Warranty                                     | 5 Years              |  |
| UPC                                                     | 761101086019         |  |
| Refrigerator-Freezer                                    |                      |  |
| Door Swing                                              | RHD                  |  |
| Reversible                                              | Yes                  |  |
| Adjustable Shelves                                      | Yes                  |  |
| Interior Light                                          | Yes                  |  |
| Refrigerator - Interior Height                          | 18.5" (47 cm)        |  |
| Refrigerator - Interior Width                           | 15.75" (40 cm)       |  |
| Refrigerator - Interior Depth                           | 15.0" (38 cm)        |  |
| Refrigerator - Shelf Type                               | Wire                 |  |
| Refrigerator - Shelf Qty                                | 2                    |  |
| Refrigerator - Full Door<br>Shelves                     | 2                    |  |
| Refrigerator - Temperature<br>Range                     | 2 to 8°C             |  |
| Freezer - Interior Height                               | 7.5" (19 cm)         |  |
| Freezer - Interior Width                                | 14.0" (36 cm)        |  |
|                                                         |                      |  |
| Freezer - Interior Depth                                | 14.0" (36 cm)        |  |
| Freezer - Interior Depth<br>Freezer - Full Door Shelves | 14.0" (36 cm)<br>1   |  |

| Thermostat Type        | Digital        |
|------------------------|----------------|
| Fan Type               | Interior       |
| Refrigerant Type       | R600a          |
| Refrigerant Amount     | 1.16 oz.       |
| High Side PSI          | 250.0          |
| Low Side PSI           | 88.0           |
| Level Legs             | 2              |
| Compressor Step Height | 9.0" (23 cm)   |
| Compressor Step Width  | 15.75" (40 cm) |
| Compressor Step Depth  | 5.0" (13 cm)   |

ELEC. CORD