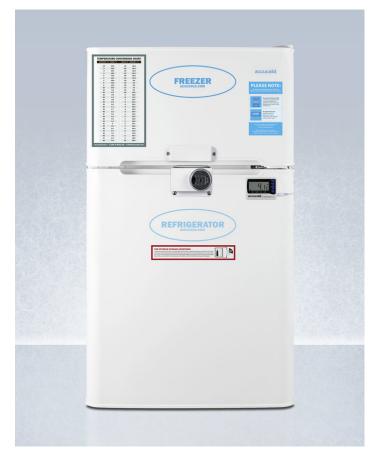

# AGP34RFLCAL

#### 33.38" x 19" x 19.75" (H x W x D)

General purpose counter height 2-door refrigerator-freezer with digital refrigerator control, internal fan, combination lock, and NIST calibrated alarm/thermometer

#### **Highlights:**

Combination refrigerator-freezer for general purpose storage in facilities

Digital controls allow you easily manage the refrigerator temperature between 2 and  $8^{\circ}C$ 

NIST calibrated thermometer included to help monitor the interior temperature

#### **Product Features:**

| Refrigerator-freezer combination                                                 | 2 to 8°C refrigerator section for basic storage applications, with an upper freezer compartment ideal for ice packs                                                                                                    |  |
|----------------------------------------------------------------------------------|------------------------------------------------------------------------------------------------------------------------------------------------------------------------------------------------------------------------|--|
| Combination lock                                                                 | Factory-installed front lock secures both compartments with a user-set code. Two keys are included to override the combination as needed                                                                               |  |
| Digital thermostat (refrigerator)                                                | Easy operation with a factory-installed digital thermostat that allows you to manage the refrigerator temperature between 2 and 8°F (NOTE: the freezer temperature will self-adjust based on the refrigerator setting) |  |
| Alarm/thermometer included                                                       | Temperature monitoring device (TMD) displays the current and min/max temperature of the refrigerator interior, with an audible alarm to alert if the unit goes out of range                                            |  |
| Buffered temperature probe                                                       | Thermometer probe is encased in a glycol-filled bottle to better simulate the temperature of stored contents instead of refrigerator air temperature                                                                   |  |
| NIST calibrated external temperature re                                          | adoutThermometer is NIST calibrated in our ISO/IEC 17025:2017 certified laboratory and ships with a 2-year certificate of calibration for your records                                                                 |  |
| Fan-forced cooling                                                               | Refrigerator section includes a factory-installed fan to help ensure a more evenly cooled interior                                                                                                                     |  |
| Automatic defrost refrigerator                                                   | Lower refrigerated section does not require manual defrosting                                                                                                                                                          |  |
| SUMMIT APPLIANCE DIVISION, FELIX STO<br>Maguaisoleávostiánsozen vy 10474 USA TEL | DRCH, INC.   ISO 9001:2015 Certified<br>718-89 Static rading-systems in the up fracter upontpartmenton www.summitappliance.com                                                                                         |  |