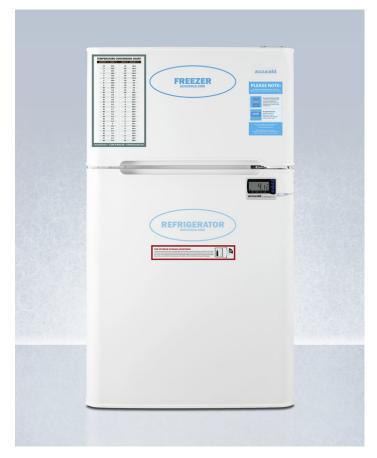

# AGP34RFADA

#### 32.75" x 19" x 19.75" (H x W x D)

General purpose ADA height 2-door refrigerator-freezer with digital refrigerator control, internal fan, and alarm/thermometer

#### **Highlights:**

Combination refrigerator-freezer for general purpose storage in facilities

Digital controls allow you easily manage the refrigerator temperature between 2 and  $8^{\circ}C$ 

Alarm/thermometer included to help monitor the interior temperature

## **Product Features:**

| 2 to 8°C refrigerator section for basic storage applications, with an upper freezer compartment ideal for ice packs                                                                                                    |
|------------------------------------------------------------------------------------------------------------------------------------------------------------------------------------------------------------------------|
| Height to cabinet is 32 5/8", with an additional 1/8" required for the hinge cap                                                                                                                                       |
| Easy operation with a factory-installed digital thermostat that allows you to manage the refrigerator temperature between 2 and 8°F (NOTE: the freezer temperature will self-adjust based on the refrigerator setting) |
| Temperature monitoring device (TMD) displays the current and min/max temperature of the refrigerator interior, with an audible alarm to alert if the unit goes out of range                                            |
| Thermometer probe is encased in a glycol-filled bottle to better simulate the temperature of stored contents instead of refrigerator air temperature                                                                   |
| Thermometer is designed to be placed on the door, allowing you to view the interior temperature without opening the door and exposing stored contents to warmer air                                                    |
| Refrigerator section includes a factory-installed fan to help ensure a more evenly cooled interior                                                                                                                     |
| Lower refrigerated section does not require manual defrosting                                                                                                                                                          |
|                                                                                                                                                                                                                        |