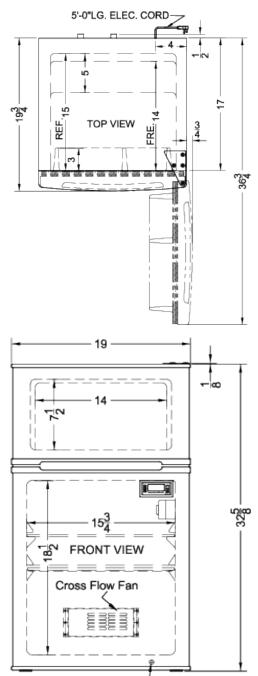

#### 32.75" x 19" x 19.75" (H x W x D)

General purpose ADA height 2-door refrigerator-freezer with digital refrigerator control, internal fan, and alarm/thermometer

## **AGP34RFADA Specifications:**

| Depth19.75" (50 cm)Depth with door at 90°36.75" (93 cm)Capacity3.2 cu.ft. (91L)Defrost TypeCycleDoorWhiteCabinetWhiteCanadian Electrical SafetyETL-CAmps1.1Voltage/Frequency115 V AC/60Hz55.0 lbs. (25kg)Shipping Weight77.0 lbs. (35kg)77.0 lbs. (35kg)YearsUPC761101086026Refrigerator-FreezerDoor SwingRHDReversibleYesAdjustable ShelvesYesInterior LightYesRefrigerator - Interior Height18.5" (47 cm)Refrigerator - Interior Depth15.0" (38 cm)Refrigerator - Shelf TypeWireRefrigerator - Shelf TypeWireRefrigerator - Shelf Type2Refrigerator - Full Door2Shelves2Refrigerator - Shelf Type2Refrigerator - Shelf Type2Refrigerator - Interior Depth15.0" (36 cm)Refrigerator - Shelf Type2Refrigerator - Full Door2Shelves2Freezer - Interior Width14.0" (36 cm)Freezer - Interior Depth14.0" (36 cm)Freezer - Interior Depth14.0" (36 cm)                                                                                                                                                                                                                                                                                                                                                                                                                                                                                                                                                                                                           | Overview                            |                |
|--------------------------------------------------------------------------------------------------------------------------------------------------------------------------------------------------------------------------------------------------------------------------------------------------------------------------------------------------------------------------------------------------------------------------------------------------------------------------------------------------------------------------------------------------------------------------------------------------------------------------------------------------------------------------------------------------------------------------------------------------------------------------------------------------------------------------------------------------------------------------------------------------------------------------------------------------------------------------------------------------------------------------------------------------------------------------------------------------------------------------------------------------------------------------------------------------------------------------------------------------------------------------------------------------------------------------------------------------------------------------------------------------------------------------------------------------------------|-------------------------------------|----------------|
| Height to Hinge Cap32.75" (83 cm)Width19.0" (48 cm)Depth19.75" (50 cm)Depth with door at 90°36.75" (93 cm)Capacity3.2 cu.ft. (91L)L)Defrost TypeCycleDoorWhiteCabinetWhiteUS Electrical SafetyETL-CAmps1.1Voltage/Frequency115 V AC/60HzS5.0 lbs. (25kg)kg)Shipping Weight77.0 lbs. (35Compressor Warranty1 YearCompressor Warranty1 YearCompressor Warranty5 YearsUPC761101086026Refrigerator-FreezerYesDoor SwingRHDReversibleYesInterior LightYesRefrigerator - Interior Height18.5" (47 cm)Refrigerator - Interior Depth15.0" (38 cm)Refrigerator - Shelf TypeWireRefrigerator - Shelf Qty2Refrigerator - Shelf Qty2Refrigerator - Freezer2 to 8°CRange2Freezer - Interior Width14.0" (36 cm)Freezer - Interior Depth14.0" (36 cm)                                                                                                                                                                                                                                                                                                                                                                                                                                                                                                                                                                                                        | Height of Cabinet                   | 32.63" (83 cm) |
| Width19.0" (48 cm)Depth19.75" (50 cm)Depth with door at 90°36.75" (93 cm)Capacity3.2 cu.ft. (91L)L)Defrost TypeCycleDoorWhiteCabinetWhiteUS Electrical SafetyETL-Canadian Electrical SafetyETL-CAmps1.1Voltage/Frequency115 V AC/60Hz55.0 lbs. (25kg)Shipping Weight77.0 lbs. (35kg)77.0 lbs. (35VDC761101086026Refrigerator-FreezerVesDoor SwingRHDReversibleYesAdjustable ShelvesYesAdjustable ShelvesYesRefrigerator - Interior Height18.5" (47 cm)Refrigerator - Interior Depth15.0" (38 cm)Refrigerator - Shelf TypeWireRefrigerator - Shelf TypeWireRefrigerator - Full Door2Shelves2Refrigerator - Full Door2Shelves2Refrigerator - Shelf Cty2Refrigerator - Shelf Cty2Refrigerator - Full Door2Shelves2Freezer - Interior Width14.0" (36 cm)Freezer - Interior Depth14.0" (36 cm)Freezer - Interior Depth14.0" (36 cm)                                                                                                                                                                                                                                                                                                                                                                                                                                                                                                                                                                                                                               | -                                   |                |
| Depth19.75" (50 cm)Depth with door at 90°36.75" (93 cm)Capacity3.2 cu.ft. (91<br>L)Defrost TypeCycleDoorWhiteCabinetWhiteCanadian Electrical SafetyETLCanadian Electrical SafetyETL-CAmps1.1Voltage/Frequency115 V AC/60<br>HzWeight55.0 lbs. (25<br>kg)Shipping Weight77.0 lbs. (35<br>kg)Parts & Labor Warranty1 YearCompressor Warranty5 YearsUPC761101086026Refrigerator-Freezer2Door SwingRHDReversibleYesAdjustable ShelvesYesInterior LightYesRefrigerator - Interior Height18.5" (47 cm)Refrigerator - Interior Depth15.0" (38 cm)Refrigerator - Shelf TypeWireRefrigerator - Shelf TypeWireRefrigerator - Shelf Type2Refrigerator - Fuezer2 to 8°CRefrigerator - Interior Depth15.0" (19 cm)Freezer - Interior Width14.0" (36 cm)Freezer - Interior Width14.0" (36 cm)Freezer - Interior Depth14.0" (36 cm)Freezer - Interior Depth14.0" (36 cm)                                                                                                                                                                                                                                                                                                                                                                                                                                                                                                                                                                                                    | Width                               |                |
| Depth with door at 90°36.75" (93 cm)Capacity3.2 cu.ft. (91<br>L)Defrost TypeCycleDoorWhiteCabinetWhiteUS Electrical SafetyETLCanadian Electrical SafetyETL-CAmps1.1Voltage/Frequency115 V AC/60<br>HzWeight55.0 lbs. (25<br>kg)Shipping Weight77.0 lbs. (35<br>kg)Parts & Labor Warranty1 YearCompressor Warranty1 YearDoor SwingRHDReversibleYesAdjustable ShelvesYesInterior LightYesRefrigerator - Interior Height18.5" (47 cm)Refrigerator - Interior Depth15.0" (38 cm)Refrigerator - Shelf TypeWireRefrigerator - Shelf TypeWireRefrigerator - Shelf Qty2Refrigerator - Temperature<br>Refrigerator - Temper | Depth                               |                |
| Capacity3.2 cu.ft. (91<br>L)Defrost TypeCycleDoorWhiteCabinetWhiteUS Electrical SafetyETLCanadian Electrical SafetyETL-CAmps1.1Voltage/Frequency115 V AC/60<br>HzWeight55.0 lbs. (25<br>kg)Shipping Weight77.0 lbs. (35<br>kg)Parts & Labor Warranty1 YearCompressor Warranty1 YearCompressor Warranty5 YearsUPC761101086026Refrigerator-FreezerDoor SwingDoor SwingRHDReversibleYesAdjustable ShelvesYesInterior LightYesRefrigerator - Interior Height18.5" (47 cm)Refrigerator - Interior Depth15.0" (38 cm)Refrigerator - Shelf TypeWireRefrigerator - Shelf Qty2Refrigerator - Shelf Qty2Refrigerator - Temperature<br>Range2 to 8°CRange7.5" (19 cm)Freezer - Interior Width14.0" (36 cm)Freezer - Interior Depth14.0" (36 cm)                                                                                                                                                                                                                                                                                                                                                                                                                                                                                                                                                                                                                                                                                                                         | ·                                   |                |
| DoorWhiteCabinetWhiteUS Electrical SafetyETLCanadian Electrical SafetyETL-CAmps1.1Voltage/Frequency115 V AC/60HzWeightVeight55.0 lbs. (25kg)Shipping Weight77.0 lbs. (35Parts & Labor Warranty1 YearCompressor Warranty1 YearCompressor Warranty5 YearsUPC761101086026Refrigerator-FreezerPoor SwingDoor SwingRHDReversibleYesAdjustable ShelvesYesInterior LightYesRefrigerator - Interior Height18.5" (47 cm)Refrigerator - Interior Depth15.0" (38 cm)Refrigerator - Shelf TypeWireRefrigerator - Shelf TypeWireRefrigerator - Shelf Qty2Refrigerator - Shelf Qty2Refrigerator - Temperature2 to 8°CRange7.5" (19 cm)Freezer - Interior Width14.0" (36 cm)Freezer - Interior Depth14.0" (36 cm)                                                                                                                                                                                                                                                                                                                                                                                                                                                                                                                                                                                                                                                                                                                                                           | Capacity                            | 3.2 cu.ft. (91 |
| CabinetWhiteUS Electrical SafetyETLCanadian Electrical SafetyETL-CAmps1.1Voltage/Frequency115 V AC/60HzWeightShipping Weight55.0 lbs. (25kg)Shipping WeightParts & Labor Warranty1 YearCompressor Warranty1 YearsUPC761101086026Refrigerator-FreezerDoor SwingDoor SwingRHDReversibleYesAdjustable ShelvesYesInterior LightYesRefrigerator - Interior Height18.5" (47 cm)Refrigerator - Interior Depth15.0" (38 cm)Refrigerator - Shelf TypeWireRefrigerator - Shelf Qty2Refrigerator - Shelf Qty2Refrigerator - Temperature2 to 8°CRange7.5" (19 cm)Freezer - Interior Width14.0" (36 cm)Freezer - Interior Depth14.0" (36 cm)                                                                                                                                                                                                                                                                                                                                                                                                                                                                                                                                                                                                                                                                                                                                                                                                                              | Defrost Type                        | Cycle          |
| US Electrical Safety ETL<br>Canadian Electrical Safety ETL-C<br>Amps 1.1<br>Voltage/Frequency 115 V AC/60<br>Hz<br>Weight 55.0 lbs. (25<br>kg)<br>Shipping Weight 77.0 lbs. (35<br>kg)<br>Parts & Labor Warranty 1 Year<br>Compressor Warranty 5 Years<br>UPC 761101086026<br><b>Refrigerator-Freezer</b><br>Door Swing RHD<br>Reversible Yes<br>Adjustable Shelves Yes<br>Interior Light Yes<br>Refrigerator - Interior Height 18.5" (47 cm)<br>Refrigerator - Interior Height 15.75" (40 cm)<br>Refrigerator - Interior Depth 15.0" (38 cm)<br>Refrigerator - Shelf Type Wire<br>Refrigerator - Shelf Qty 2<br>Refrigerator - Shelf Qty 2<br>Refrigerator - Temperature 2 to 8°C<br>Range<br>Freezer - Interior Width 14.0" (36 cm)<br>Freezer - Interior Depth 14.0" (36 cm)                                                                                                                                                                                                                                                                                                                                                                                                                                                                                                                                                                                                                                                                              | Door                                | White          |
| Canadian Electrical SafetyETL-CAmps1.1Voltage/Frequency115 V AC/60HzStoppingWeight55.0 lbs. (25kg)Shipping Weight77.0 lbs. (35kg)Parts & Labor Warranty1 YearCompressor Warranty1 YearsUPC761101086026Refrigerator-FreezerDoor SwingRHDReversibleYesAdjustable ShelvesYesInterior LightYesRefrigerator - Interior Height18.5" (47 cm)Refrigerator - Interior Depth15.0" (38 cm)Refrigerator - Shelf TypeWireRefrigerator - Shelf Qty2Refrigerator - Shelf Qty2Refrigerator - Temperature2 to 8°CRange7.5" (19 cm)Freezer - Interior Width14.0" (36 cm)Freezer - Interior Depth14.0" (36 cm)                                                                                                                                                                                                                                                                                                                                                                                                                                                                                                                                                                                                                                                                                                                                                                                                                                                                  | Cabinet                             | White          |
| Amps1.1Voltage/Frequency115 V AC/60<br>HzWeight55.0 lbs. (25<br>kg)Shipping Weight77.0 lbs. (35<br>kg)Parts & Labor Warranty1 YearCompressor Warranty1 YearCompressor Warranty5 YearsUPC761101086026Refrigerator-FreezerDoor SwingRHDReversibleYesAdjustable ShelvesYesInterior LightYesRefrigerator - Interior Height18.5" (47 cm)Refrigerator - Interior Depth15.0" (38 cm)Refrigerator - Shelf TypeWireRefrigerator - Shelf Qty2Refrigerator - Shelf Qty2Refrigerator - Temperature<br>Range2 to 8°CRange7.5" (19 cm)Freezer - Interior Width14.0" (36 cm)Freezer - Interior Depth14.0" (36 cm)                                                                                                                                                                                                                                                                                                                                                                                                                                                                                                                                                                                                                                                                                                                                                                                                                                                           | US Electrical Safety                | ETL            |
| Voltage/Frequency115 V AC/60<br>HzWeight55.0 lbs. (25<br>kg)Shipping Weight77.0 lbs. (35<br>kg)Parts & Labor Warranty1 YearCompressor Warranty1 YearCompressor Warranty5 YearsUPC761101086026Refrigerator-FreezerDoor SwingRHDReversibleYesAdjustable ShelvesYesInterior LightYesRefrigerator - Interior Height18.5" (47 cm)Refrigerator - Interior Depth15.0" (38 cm)Refrigerator - Shelf TypeWireRefrigerator - Shelf Qty2Refrigerator - Shelf Qty2Refrigerator - Temperature<br>Range2 to 8°CRefrigerator - Interior Height7.5" (19 cm)Freezer - Interior Width14.0" (36 cm)Freezer - Interior Depth14.0" (36 cm)                                                                                                                                                                                                                                                                                                                                                                                                                                                                                                                                                                                                                                                                                                                                                                                                                                         | Canadian Electrical Safety          | ETL-C          |
| HzWeight55.0 lbs. (25<br>kg)Shipping Weight77.0 lbs. (35<br>kg)Parts & Labor Warranty1 YearCompressor Warranty5 YearsUPC761101086026Refrigerator-FreezerDoor SwingRHDReversibleYesAdjustable ShelvesYesInterior LightYesRefrigerator - Interior Height18.5" (47 cm)Refrigerator - Interior Depth15.0" (38 cm)Refrigerator - Shelf TypeWireRefrigerator - Shelf Qty2Refrigerator - Shelf Qty2Refrigerator - Temperature<br>Range2 to 8°CRange7.5" (19 cm)Freezer - Interior Width14.0" (36 cm)Freezer - Interior Depth14.0" (36 cm)                                                                                                                                                                                                                                                                                                                                                                                                                                                                                                                                                                                                                                                                                                                                                                                                                                                                                                                           | Amps                                | 1.1            |
| kg)Shipping Weight77.0 lbs. (35<br>kg)Parts & Labor Warranty1 YearCompressor Warranty5 YearsUPC761101086026Refrigerator-Freezer761101086026Door SwingRHDReversibleYesAdjustable ShelvesYesInterior LightYesRefrigerator - Interior Height18.5" (47 cm)Refrigerator - Interior Width15.75" (40 cm)Refrigerator - Interior Depth15.0" (38 cm)Refrigerator - Shelf TypeWireRefrigerator - Shelf Qty2Refrigerator - Full Door2Shelves2Refrigerator - Temperature<br>Range2 to 8°CFreezer - Interior Height7.5" (19 cm)Freezer - Interior Depth14.0" (36 cm)Freezer - Interior Depth14.0" (36 cm)                                                                                                                                                                                                                                                                                                                                                                                                                                                                                                                                                                                                                                                                                                                                                                                                                                                                 | Voltage/Frequency                   |                |
| kg)Parts & Labor Warranty1 YearCompressor Warranty5 YearsUPC761101086026Refrigerator-FreezerDoor SwingDoor SwingRHDReversibleYesAdjustable ShelvesYesInterior LightYesRefrigerator - Interior Height18.5" (47 cm)Refrigerator - Interior Depth15.0" (38 cm)Refrigerator - Interior Depth15.0" (38 cm)Refrigerator - Shelf TypeWireRefrigerator - Shelf Qty2Refrigerator - Temperature<br>Range2 to 8°CRefrigerator - Interior Height7.5" (19 cm)Freezer - Interior Width14.0" (36 cm)Freezer - Interior Depth14.0" (36 cm)                                                                                                                                                                                                                                                                                                                                                                                                                                                                                                                                                                                                                                                                                                                                                                                                                                                                                                                                   | Weight                              |                |
| Compressor Warranty5 YearsUPC761101086026Refrigerator-FreezerDoor SwingRHDReversibleYesAdjustable ShelvesYesInterior LightYesRefrigerator - Interior Height18.5" (47 cm)Refrigerator - Interior Width15.75" (40 cm)Refrigerator - Interior Depth15.0" (38 cm)Refrigerator - Shelf TypeWireRefrigerator - Shelf Qty2Refrigerator - Full Door2Shelves2 to 8°CRange7.5" (19 cm)Freezer - Interior Width14.0" (36 cm)Freezer - Interior Depth14.0" (36 cm)                                                                                                                                                                                                                                                                                                                                                                                                                                                                                                                                                                                                                                                                                                                                                                                                                                                                                                                                                                                                       | Shipping Weight                     |                |
| UPC761101086026Refrigerator-FreezerDoor SwingRHDReversibleYesAdjustable ShelvesYesInterior LightYesRefrigerator - Interior Height18.5" (47 cm)Refrigerator - Interior Width15.75" (40 cm)Refrigerator - Interior Depth15.0" (38 cm)Refrigerator - Shelf TypeWireRefrigerator - Shelf Qty2Refrigerator - Full Door2ShelvesSereRefrigerator - Temperature2 to 8°CRange7.5" (19 cm)Freezer - Interior Width14.0" (36 cm)Freezer - Interior Depth14.0" (36 cm)                                                                                                                                                                                                                                                                                                                                                                                                                                                                                                                                                                                                                                                                                                                                                                                                                                                                                                                                                                                                   | Parts & Labor Warranty              | 1 Year         |
| Refrigerator-FreezerDoor SwingRHDReversibleYesAdjustable ShelvesYesAdjustable ShelvesYesInterior LightYesRefrigerator - Interior Height18.5" (47 cm)Refrigerator - Interior Width15.75" (40 cm)Refrigerator - Interior Depth15.0" (38 cm)Refrigerator - Shelf TypeWireRefrigerator - Shelf Qty2Refrigerator - Shelf Qty2Refrigerator - Full Door2Shelves2Refrigerator - Temperature<br>Range2 to 8°CFreezer - Interior Height7.5" (19 cm)Freezer - Interior Width14.0" (36 cm)Freezer - Interior Depth14.0" (36 cm)                                                                                                                                                                                                                                                                                                                                                                                                                                                                                                                                                                                                                                                                                                                                                                                                                                                                                                                                          | Compressor Warranty                 | 5 Years        |
| Door SwingRHDReversibleYesAdjustable ShelvesYesInterior LightYesRefrigerator - Interior Height18.5" (47 cm)Refrigerator - Interior Width15.75" (40 cm)Refrigerator - Interior Depth15.0" (38 cm)Refrigerator - Shelf TypeWireRefrigerator - Shelf Qty2Refrigerator - Full Door2Shelves2Refrigerator - Temperature<br>Range2 to 8°CFreezer - Interior Height7.5" (19 cm)Freezer - Interior Depth14.0" (36 cm)                                                                                                                                                                                                                                                                                                                                                                                                                                                                                                                                                                                                                                                                                                                                                                                                                                                                                                                                                                                                                                                 | UPC                                 | 761101086026   |
| ReversibleYesAdjustable ShelvesYesAdjustable ShelvesYesInterior LightYesRefrigerator - Interior Height18.5" (47 cm)Refrigerator - Interior Width15.75" (40 cm)Refrigerator - Interior Depth15.0" (38 cm)Refrigerator - Interior Depth15.0" (38 cm)Refrigerator - Shelf TypeWireRefrigerator - Shelf Qty2Refrigerator - Full Door2Shelves2Refrigerator - Temperature<br>Range2 to 8°CFreezer - Interior Height7.5" (19 cm)Freezer - Interior Width14.0" (36 cm)Freezer - Interior Depth14.0" (36 cm)                                                                                                                                                                                                                                                                                                                                                                                                                                                                                                                                                                                                                                                                                                                                                                                                                                                                                                                                                          | Refrigerator-Freezer                |                |
| Adjustable ShelvesYesInterior LightYesRefrigerator - Interior Height18.5" (47 cm)Refrigerator - Interior Width15.75" (40 cm)Refrigerator - Interior Depth15.0" (38 cm)Refrigerator - Shelf TypeWireRefrigerator - Shelf Qty2Refrigerator - Full Door2Shelves2Refrigerator - Temperature<br>Range2 to 8°CFreezer - Interior Height7.5" (19 cm)Freezer - Interior Depth14.0" (36 cm)Freezer - Interior Depth14.0" (36 cm)                                                                                                                                                                                                                                                                                                                                                                                                                                                                                                                                                                                                                                                                                                                                                                                                                                                                                                                                                                                                                                      | Door Swing                          | RHD            |
| Interior LightYesInterior LightYesRefrigerator - Interior Height18.5" (47 cm)Refrigerator - Interior Width15.75" (40 cm)Refrigerator - Interior Depth15.0" (38 cm)Refrigerator - Shelf TypeWireRefrigerator - Shelf Qty2Refrigerator - Full Door2Shelves2Refrigerator - Temperature<br>Range2 to 8°CFreezer - Interior Height7.5" (19 cm)Freezer - Interior Depth14.0" (36 cm)                                                                                                                                                                                                                                                                                                                                                                                                                                                                                                                                                                                                                                                                                                                                                                                                                                                                                                                                                                                                                                                                               | Reversible                          | Yes            |
| Refrigerator - Interior Height18.5" (47 cm)Refrigerator - Interior Width15.75" (40 cm)Refrigerator - Interior Depth15.0" (38 cm)Refrigerator - Shelf TypeWireRefrigerator - Shelf Qty2Refrigerator - Full Door<br>Shelves2Refrigerator - Full Door<br>Shelves2Refrigerator - Temperature<br>Range2 to 8°CFreezer - Interior Height7.5" (19 cm)Freezer - Interior Width14.0" (36 cm)Freezer - Interior Depth14.0" (36 cm)                                                                                                                                                                                                                                                                                                                                                                                                                                                                                                                                                                                                                                                                                                                                                                                                                                                                                                                                                                                                                                     | Adjustable Shelves                  | Yes            |
| Refrigerator - Interior Width15.75" (40 cm)Refrigerator - Interior Depth15.0" (38 cm)Refrigerator - Shelf TypeWireRefrigerator - Shelf Qty2Refrigerator - Full Door2Shelves2Refrigerator - Temperature<br>Range2 to 8°CFreezer - Interior Height7.5" (19 cm)Freezer - Interior Width14.0" (36 cm)Freezer - Interior Depth14.0" (36 cm)                                                                                                                                                                                                                                                                                                                                                                                                                                                                                                                                                                                                                                                                                                                                                                                                                                                                                                                                                                                                                                                                                                                       | Interior Light                      | Yes            |
| Refrigerator - Interior Depth15.0" (38 cm)Refrigerator - Shelf TypeWireRefrigerator - Shelf Qty2Refrigerator - Full Door2Shelves2Refrigerator - Temperature2 to 8°CRange7.5" (19 cm)Freezer - Interior Height7.5" (19 cm)Freezer - Interior Depth14.0" (36 cm)                                                                                                                                                                                                                                                                                                                                                                                                                                                                                                                                                                                                                                                                                                                                                                                                                                                                                                                                                                                                                                                                                                                                                                                               | Refrigerator - Interior Height      | 18.5" (47 cm)  |
| Refrigerator - Shelf TypeWireRefrigerator - Shelf Qty2Refrigerator - Full Door2Shelves2Refrigerator - Temperature<br>Range2 to 8°CFreezer - Interior Height7.5" (19 cm)Freezer - Interior Width14.0" (36 cm)Freezer - Interior Depth14.0" (36 cm)                                                                                                                                                                                                                                                                                                                                                                                                                                                                                                                                                                                                                                                                                                                                                                                                                                                                                                                                                                                                                                                                                                                                                                                                            | Refrigerator - Interior Width       | 15.75" (40 cm) |
| Refrigerator - Shelf Qty 2   Refrigerator - Full Door 2   Shelves 2   Refrigerator - Temperature 2 to 8°C   Range 2   Freezer - Interior Height 7.5" (19 cm)   Freezer - Interior Width 14.0" (36 cm)   Freezer - Interior Depth 14.0" (36 cm)                                                                                                                                                                                                                                                                                                                                                                                                                                                                                                                                                                                                                                                                                                                                                                                                                                                                                                                                                                                                                                                                                                                                                                                                               | Refrigerator - Interior Depth       | 15.0" (38 cm)  |
| Refrigerator - Full Door2Shelves2 to 8°CRefrigerator - Temperature<br>Range2 to 8°CFreezer - Interior Height7.5" (19 cm)Freezer - Interior Width14.0" (36 cm)Freezer - Interior Depth14.0" (36 cm)                                                                                                                                                                                                                                                                                                                                                                                                                                                                                                                                                                                                                                                                                                                                                                                                                                                                                                                                                                                                                                                                                                                                                                                                                                                           | Refrigerator - Shelf Type           | Wire           |
| Shelves   Refrigerator - Temperature 2 to 8°C   Range   Freezer - Interior Height 7.5" (19 cm)   Freezer - Interior Width 14.0" (36 cm)   Freezer - Interior Depth 14.0" (36 cm)                                                                                                                                                                                                                                                                                                                                                                                                                                                                                                                                                                                                                                                                                                                                                                                                                                                                                                                                                                                                                                                                                                                                                                                                                                                                             | Refrigerator - Shelf Qty            | 2              |
| RangeFreezer - Interior Height7.5" (19 cm)Freezer - Interior Width14.0" (36 cm)Freezer - Interior Depth14.0" (36 cm)                                                                                                                                                                                                                                                                                                                                                                                                                                                                                                                                                                                                                                                                                                                                                                                                                                                                                                                                                                                                                                                                                                                                                                                                                                                                                                                                         | Refrigerator - Full Door<br>Shelves | 2              |
| Freezer - Interior Width14.0" (36 cm)Freezer - Interior Depth14.0" (36 cm)                                                                                                                                                                                                                                                                                                                                                                                                                                                                                                                                                                                                                                                                                                                                                                                                                                                                                                                                                                                                                                                                                                                                                                                                                                                                                                                                                                                   | Refrigerator - Temperature<br>Range | 2 to 8ºC       |
| Freezer - Interior Depth 14.0" (36 cm)                                                                                                                                                                                                                                                                                                                                                                                                                                                                                                                                                                                                                                                                                                                                                                                                                                                                                                                                                                                                                                                                                                                                                                                                                                                                                                                                                                                                                       | Freezer - Interior Height           | 7.5" (19 cm)   |
|                                                                                                                                                                                                                                                                                                                                                                                                                                                                                                                                                                                                                                                                                                                                                                                                                                                                                                                                                                                                                                                                                                                                                                                                                                                                                                                                                                                                                                                              | Freezer - Interior Width            | 14.0" (36 cm)  |
| Freezer - Full Door Shelves 1                                                                                                                                                                                                                                                                                                                                                                                                                                                                                                                                                                                                                                                                                                                                                                                                                                                                                                                                                                                                                                                                                                                                                                                                                                                                                                                                                                                                                                | Freezer - Interior Depth            | 14.0" (36 cm)  |
|                                                                                                                                                                                                                                                                                                                                                                                                                                                                                                                                                                                                                                                                                                                                                                                                                                                                                                                                                                                                                                                                                                                                                                                                                                                                                                                                                                                                                                                              | Freezer - Full Door Shelves         | 1              |

ELEC. CORD