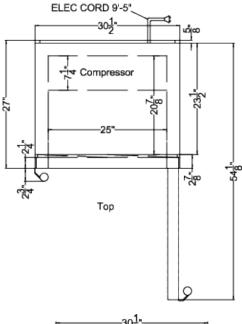

## **AFM19W Specifications:**

| Overview                                           |                     |
|----------------------------------------------------|---------------------|
| Height of Cabinet                                  | 70.75" (180 cm)     |
| Width                                              | 30.5" (77 cm)       |
| Depth                                              | 27.0" (69 cm)       |
| Depth with Handle                                  | 29.75" (76 cm)      |
| Depth with door at 90°                             | 54.13" (137 cm)     |
| Capacity                                           | 18.3 cu.ft. (518 L) |
| Defrost Type                                       | Manual              |
| Door                                               | White               |
| Cabinet                                            | White               |
| US Electrical Safety                               | ETL                 |
| Canadian Electrical<br>Safety                      | ETL-C               |
| Sanitation                                         | ETL-S               |
| Amps                                               | 2.7                 |
| Voltage/Frequency                                  | 115 V AC/60 Hz      |
| Weight                                             | 215.0 lbs. (98 kg)  |
| Shipping Weight                                    | 230.0 lbs. (104 kg) |
| Parts & Labor<br>Warranty                          | 1 Year              |
| Compressor<br>Warranty                             | 5 Years             |
| UPC                                                | 761101077314        |
| Freezer                                            |                     |
| Door Swing                                         | RHD                 |
| Reversible                                         | Yes                 |
| Interior Height                                    | 64.0" (163 cm)      |
| Interior Width                                     | 25.0" (64 cm)       |
| Interior Depth                                     | 20.88" (53 cm)      |
| Shelf Type                                         | Wire                |
| Shelf Qty                                          | 4                   |
| Adjustable Shelves                                 | Yes                 |
| The same and a total                               | Dial                |
| Thermostat Type                                    |                     |
| Interior Light                                     | Yes                 |
|                                                    | Yes<br>R290a        |
| Interior Light                                     |                     |
| Interior Light Refrigerant Type                    | R290a               |
| Interior Light Refrigerant Type Refrigerant Amount | R290a<br>3.88 oz.   |

| Compressor Step<br>Height | 9.38" (24 cm)                  |
|---------------------------|--------------------------------|
| Compressor Step<br>Width  | 25.0" (64 cm)                  |
| Compressor Step<br>Depth  | 7.25" (18 cm)                  |
| Temperature Range         | -18 to -24°C (Preset to -20°C) |