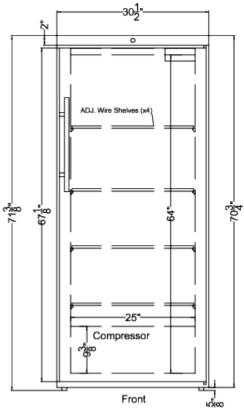

## **Product Features:**

| Commercially listed                | ETL-S listed to ANSI-NSF Standard 7 for commercial use                                                                   |  |
|------------------------------------|--------------------------------------------------------------------------------------------------------------------------|--|
| Upright manual defrost all-freezer | Front-opening commercial freezer                                                                                         |  |
| Large capacity                     | Over 18 cu.ft. of storage inside                                                                                         |  |
| Manual defrost operation           | Static cooling system with no fans or warming cycles                                                                     |  |
| Dial thermostat                    | Intuitive and reliable mechanical thermostat located inside the unit to prevent unnecessary adjustments                  |  |
| -20°C operation                    | Preset to -20°C with a temperature range of -18 to -24°C                                                                 |  |
| Cantilevered shelving              | Tight pilaster spacing throughout the interior allows you to adjust the shelf positions to meet your exact storage needs |  |
| Epoxy-coated wire shelves          | Four heavy duty shelves included                                                                                         |  |
| Factory-installed lock             | Conveniently located towards the top of the door for easier user access (2 keys included)                                |  |

## **AFM19W Specifications:**

| Overview                                           |                     |
|----------------------------------------------------|---------------------|
| Height of Cabinet                                  | 70.75" (180 cm)     |
| Width                                              | 30.5" (77 cm)       |
| Depth                                              | 27.0" (69 cm)       |
| Depth with Handle                                  | 29.75" (76 cm)      |
| Depth with door at 90°                             | 54.13" (137 cm)     |
| Capacity                                           | 18.3 cu.ft. (518 L) |
| Defrost Type                                       | Manual              |
| Door                                               | White               |
| Cabinet                                            | White               |
| US Electrical Safety                               | ETL                 |
| Canadian Electrical<br>Safety                      | ETL-C               |
| Sanitation                                         | ETL-S               |
| Amps                                               | 2.7                 |
| Voltage/Frequency                                  | 115 V AC/60 Hz      |
| Weight                                             | 215.0 lbs. (98 kg)  |
| Shipping Weight                                    | 230.0 lbs. (104 kg) |
| Parts & Labor<br>Warranty                          | 1 Year              |
| Compressor<br>Warranty                             | 5 Years             |
| UPC                                                | 761101077314        |
| Freezer                                            |                     |
| Door Swing                                         | RHD                 |
| Reversible                                         | Yes                 |
| Interior Height                                    | 64.0" (163 cm)      |
| Interior Width                                     | 25.0" (64 cm)       |
| Interior Depth                                     | 20.88" (53 cm)      |
| Shelf Type                                         | Wire                |
| Shelf Qty                                          | 4                   |
| Adjustable Shelves                                 | Yes                 |
| The same and a total                               | Dial                |
| Thermostat Type                                    |                     |
| Interior Light                                     | Yes                 |
|                                                    | Yes<br>R290a        |
| Interior Light                                     |                     |
| Interior Light Refrigerant Type                    | R290a               |
| Interior Light Refrigerant Type Refrigerant Amount | R290a<br>3.88 oz.   |