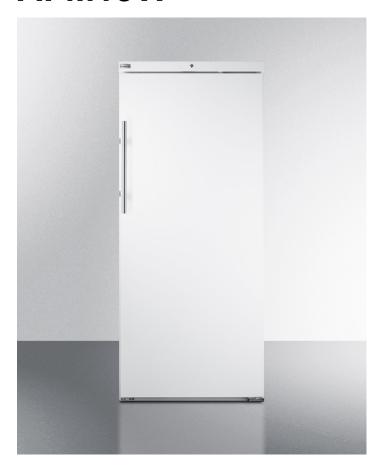

## AFM19W

Upright commercially listed manual defrost freezer with lock

## Highlights:

Commercial all-freezer approved to NSF-7 standards

Large capacity with spacious 18.3 cu.ft. interior

Static cooling system with manual defrost to ensure a more stable interior

## **Product Features:**

| Commercially listed                | ETL-S listed to ANSI-NSF Standard 7 for commercial use                                                                   |  |
|------------------------------------|--------------------------------------------------------------------------------------------------------------------------|--|
| Upright manual defrost all-freezer | Front-opening commercial freezer                                                                                         |  |
| Large capacity                     | Over 18 cu.ft. of storage inside                                                                                         |  |
| Manual defrost operation           | Static cooling system with no fans or warming cycles                                                                     |  |
| Dial thermostat                    | Intuitive and reliable mechanical thermostat located inside the unit to prevent unnecessary adjustments                  |  |
| -20°C operation                    | Preset to -20°C with a temperature range of -18 to -24°C                                                                 |  |
| Cantilevered shelving              | Tight pilaster spacing throughout the interior allows you to adjust the shelf positions to meet your exact storage needs |  |
| Epoxy-coated wire shelves          | Four heavy duty shelves included                                                                                         |  |
| Factory-installed lock             | Conveniently located towards the top of the door for easier user access (2 keys included)                                |  |