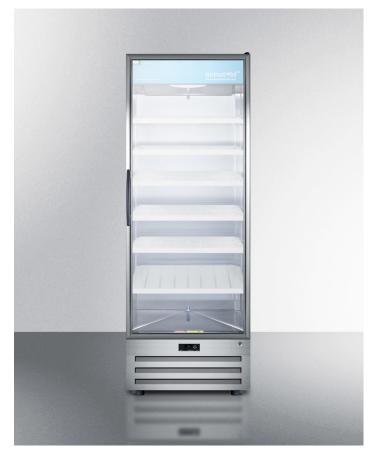

# **ACR1718RH**

#### 79.75" x 27.63" x 24.75" (H x W x D)

Full-size pharmaceutical all-refrigerator with a glass door, lock, digital thermostat, and a stainless steel interior and exterior cabinet

#### **Highlights:**

Large 17 cu.ft. capacity with the flexibility of adjustable cantilevered shelving

Accucold<sup>™</sup> refrigerator for pharmaceutical storage

Self-closing door ensures items are not accidentally overexposed to warm temperatures

### **Product Features:**

| Large capacity                               | 17 cu.ft. interior for maximum storage convenience                                                     |
|----------------------------------------------|--------------------------------------------------------------------------------------------------------|
| LED lighting                                 | Individual lights in door pane offer a full view of stored contents, with an off switch located inside |
| Automatic defrost                            | Reduced user maintenance with automatic defrost                                                        |
| Stainless steel interior and exterior finish | Cabinet and interior walls are constructed from stainless steel                                        |
| Glass door                                   | Tempered glass door provides heat-safe view of interior contents                                       |
| Factory installed lock                       | Keyed lock for a secure interior                                                                       |
| Adjustable cantilevered shelves              | 6 molded plastic shelves can be arranged in virtually any position to accommodate a variety of sizes   |
| Self-closing door                            | Door automatically closes if left ajar                                                                 |
| Fan-cooled interior                          | Interior fan-forced cooling ensures all items are kept cold                                            |