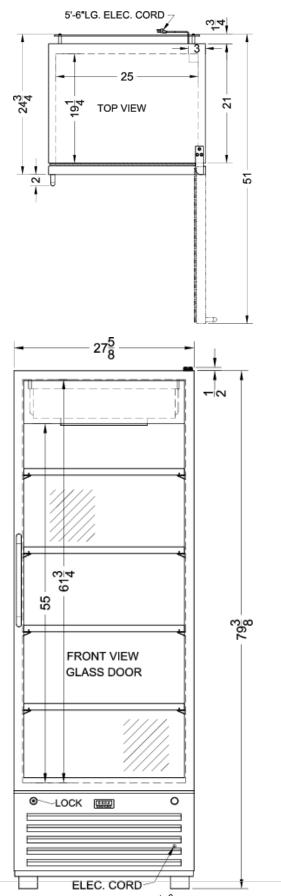

## ACR1718RH Specifications:

| Overview                                                         |                                                                          |
|------------------------------------------------------------------|--------------------------------------------------------------------------|
| Height of Cabinet                                                | 79.25" (201 cm)                                                          |
| Height to Hinge Cap                                              | 79.75" (203 cm)                                                          |
| Width                                                            | 27.63" (70 cm)                                                           |
| Depth                                                            | 24.75" (63 cm)                                                           |
| Depth with Handle                                                | 26.75" (68 cm)                                                           |
| Depth with door at 90°                                           | 51.0" (130 cm)                                                           |
| Capacity                                                         | 17.0 cu.ft. (481 L)                                                      |
| Defrost Type                                                     | Automatic                                                                |
| Door                                                             | Glass                                                                    |
| Cabinet                                                          | Stainless Stee                                                           |
| US Electrical Safety                                             | ETL                                                                      |
| Canadian Electrical<br>Safety                                    | ETL-C                                                                    |
| Amps                                                             | 2.33                                                                     |
| Voltage/Frequency                                                | 115 V AC/60 Hz                                                           |
| Weight                                                           | 210.0 lbs. (95 kg)                                                       |
| Shipping Weight                                                  | 268.0 lbs. (122<br>kg)                                                   |
| Parts & Labor Warranty                                           | 1 Yea                                                                    |
| Compressor Warranty                                              | 5 Years                                                                  |
| UPC                                                              | 761101053622                                                             |
| Refrigerator Features                                            |                                                                          |
| Door Swing                                                       | RHD                                                                      |
| Reversible                                                       | No                                                                       |
| Shelf Type                                                       | Plastic                                                                  |
| Shelf Qty                                                        | e                                                                        |
| Adjustable Shelves                                               | Yes                                                                      |
| Thermostat Type                                                  | Digita                                                                   |
| Fan Type                                                         | Interio                                                                  |
| Refrigerant Type                                                 | R290a                                                                    |
| Refrigerant Amount                                               | 2.33oz                                                                   |
| <b>J</b>                                                         | 2.0002                                                                   |
| Interior Light                                                   |                                                                          |
|                                                                  | Yes                                                                      |
| Interior Light                                                   | Yes<br>2° to 8°C                                                         |
| Interior Light<br>Temperature Range                              | Yes<br>2° to 8°C                                                         |
| Interior Light<br>Temperature Range<br>Sound Level               | Yes<br>2° to 8°C<br>50.2 dE                                              |
| Interior Light<br>Temperature Range<br>Sound Level<br>Dimensions | 2:3302<br>Yes<br>2° to 8°C<br>50.2 dE<br>55.0" (140 cm)<br>25.0" (64 cm) |