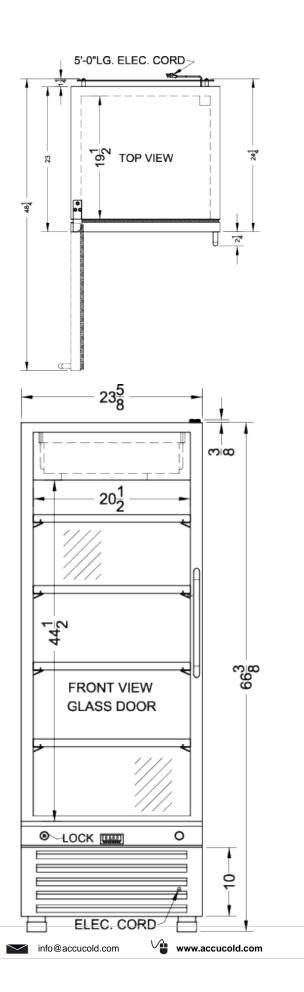

# ACR1415LH

66.75" x 23.63" x 24.25" (H x W x D)

14 cu.ft. pharmaceutical all-refrigerator with a glass door, lock, digital thermostat, and a stainless steel interior and exterior cabinet

### **ACR1415LH Specifications:**

| Overview                      |                        |  |
|-------------------------------|------------------------|--|
| Height of Cabinet             | 66.0" (168 cm)         |  |
| Height to Hinge Cap           | 66.75" (170 cm)        |  |
| Width                         | 23.63" (60 cm)         |  |
| Depth                         | 24.25" (62 cm)         |  |
| Depth with Handle             | 26.5" (67 cm)          |  |
| Depth with door at 90°        | 46.25" (117 cm)        |  |
| Capacity                      | 14.0 cu.ft. (396 L)    |  |
| Defrost Type                  | Automatic              |  |
| Door                          | Glass                  |  |
| Cabinet                       | Stainless Steel        |  |
| US Electrical Safety          | ETL                    |  |
| Canadian Electrical<br>Safety | ETL-C                  |  |
| Amps                          | 2.5                    |  |
| Voltage/Frequency             | 115 V AC/60 Hz         |  |
| Weight                        | 170.0 lbs. (77 kg)     |  |
| Shipping Weight               | 240.0 lbs. (109<br>kg) |  |
| Parts & Labor Warranty        | 1 Year                 |  |
| Compressor Warranty           | 5 Years                |  |
| UPC                           | 761101053653           |  |
| Refrigerator Features         |                        |  |
| Door Swing                    | LHD                    |  |
| Reversible                    | No                     |  |
| Shelf Type                    | Plastic                |  |
| Shelf Qty                     | 4                      |  |
| Adjustable Shelves            | Yes                    |  |
| Thermostat Type               | Digital                |  |
| Fan Type                      | Interior               |  |
| Refrigerant Type              | R290a                  |  |
| Refrigerant Amount            | 1.9oz.                 |  |
| High Side PSI                 | 186.0                  |  |
| Low Side PSI                  | 86.0                   |  |
| Interior Light                | Yes                    |  |
| Temperature Range             | 2° to 8°C              |  |
| Dimensions                    |                        |  |
| Interior Height               | 44.5" (113 cm)         |  |
| Interior Width                | 20.5" (52 cm)          |  |
| Interior Depth                | 19.5" (50 cm)          |  |
|                               |                        |  |