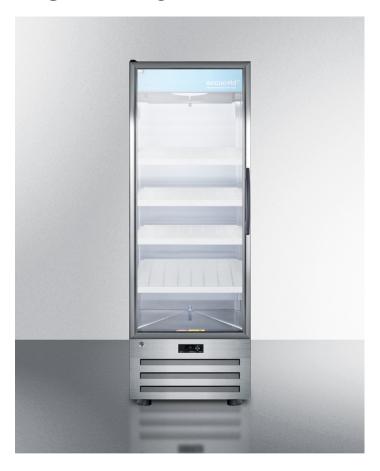

# ACR1415LH

66.75" x 23.63" x 24.25" (H x W x D)

14 cu.ft. pharmaceutical all-refrigerator with a glass door, lock, digital thermostat, and a stainless steel interior and exterior cabinet

#### **Highlights:**

Large 14 cu.ft. capacity with the flexibility of adjustable cantilevered shelving

Accucold™ refrigerator for pharmaceutical storage

Self-closing door ensures stored items are not accidentally overexposed to warm temperatures

#### **Product Features:**

| Stainless steel interior and exterior finish | Cabinet and interior walls are constructed from stainless steel                                                                      |  |
|----------------------------------------------|--------------------------------------------------------------------------------------------------------------------------------------|--|
| Large capacity                               | 14 cu.ft. interior for maximum storage convenience                                                                                   |  |
| LED lighting                                 | Individual lights in door pane offer a full view of stored contents, with an off switch located inside                               |  |
| Automatic defrost                            | Reduced user maintenance with automatic defrost                                                                                      |  |
| Glass door                                   | Tempered glass door provides heat-safe view of interior contents, with an argon gas-filled door pane to prevent condensation buildup |  |
| Factory installed lock                       | Keyed lock for a secure interior                                                                                                     |  |
| Adjustable cantilevered shelves              | 4 molded plastic shelves can be arranged in virtually any position to accommodate a variety of sizes                                 |  |
| Self-closing door                            | Door automatically closes if left ajar                                                                                               |  |
| Fan-cooled interior                          | Interior fan-forced cooling ensures all items are kept cold                                                                          |  |