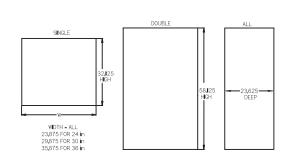

## **BlueStar Gas Wall Oven Series**

- 24", 30", and 36" ovens available as single or double ovens.
- 24" features swing door; 30" and 36" feature French doors.
- Powerful 30,000 BTU burner within each oven.
- 15,000 BTU ceramic infrared broiler.
- Largest oven capacity available on 30" and 36" wall oven.
- 30" and 36" ovens accommodate a full-size commercial 18" x 26" baking sheet.
- 24" oven accommodates a half size commercial 18" x 13" baking sheet.
- 24" depth for compatibility with standard kitchen cabinetry.
- Convection oven cooking.
- Coved corners for optimal heat circulation and easier cleaning.
- Heavy duty side by side door design for easy loading at any height.
- Full extension oven racks.
- High visibility dual halogen oven lights.
- Easy view oven door window system.
- Heavy-duty control knobs.
- Heat assist element standard for quick start-ups.
- Natural or propane.
- 1 year parts and labor warranty.