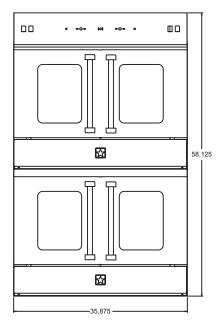

and 36" feature French doors.
- Powerful 30,000 BTU burner within each oven.
- 15,000 BTU ceramic infrared broiler.
- Largest oven capacity available on 30" and 36" wall oven.
- 30" and 36" ovens accommodate a full-size commercial 18" x 26" baking sheet.
- 24" oven accommodates a half size commercial 18" x 13" baking sheet.
- 24" depth for compatibility with standard kitchen cabinetry.
- Convection oven cooking.
- Coved corners for optimal heat circulation and easier cleaning.
- Heavy duty side by side door design for easy loading at any height.
- Full extension oven racks.
- High visibility dual halogen oven lights.
- Easy view oven door window system.
- Heavy-duty control knobs.
- Heat assist element standard for quick start-ups.
- Natural or propane.
- 1 year parts and labor warranty.



36" Double Wall Oven Model # BWO36AGD





30" Wall Oven Model # BWO30AGS