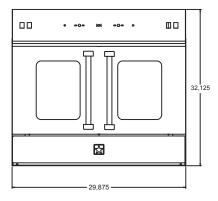

,000 BTU burner within each oven.
- 15,000 BTU ceramic infrared broiler.
- Largest oven capacity available on 30" and 36" wall oven.
- 30" and 36" ovens accommodate a full-size commercial 18" x 26" baking sheet.
- 24" oven accommodates a half size commercial 18" x 13" baking sheet.
- 24" depth for compatibility with standard kitchen cabinetry.
- Convection oven cooking.
- Coved corners for optimal heat circulation and easier cleaning.
- Heavy duty side by side door design for easy loading at any height.
- Full extension oven racks.
- High visibility dual halogen oven lights.
- Easy view oven door window system.
- Heavy-duty control knobs.
- Heat assist element standard for quick start-ups.
- Natural or propane.
- 1 year parts and labor warranty.



36" Double Wall Oven Model # BWO36AGD





30" Wall Oven Model # BWO30AGS