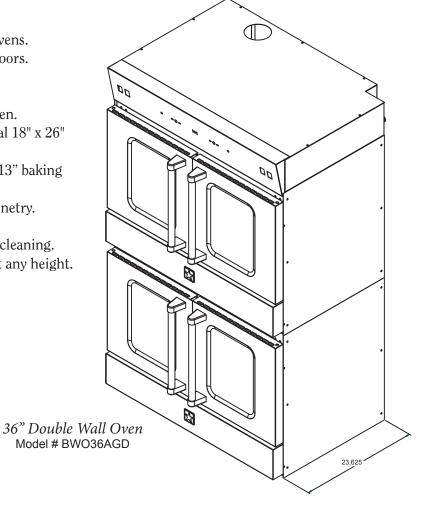

30,000 BTU burner within each oven.
- 15,000 BTU ceramic infrared broiler.
- Largest oven capacity available on 30" and 36" wall oven.
- 30" and 36" ovens accommodate a full-size commercial 18" x 26" baking sheet.
- 24" oven accommodates a half size commercial 18" x 13" baking sheet.
- 24" depth for compatibility with standard kitchen cabinetry.
- Convection oven cooking.
- Coved corners for optimal heat circulation and easier cleaning.
- Heavy duty side by side door design for easy loading at any height.
- Full extension oven racks.
- High visibility dual halogen oven lights.
- Easy view oven door window system.
- Heavy-duty control knobs.
- Heat assist element standard for quick start-ups.
- Natural or propane.
- 1 year parts and labor warranty.



36" Double Wall Oven Model # BWO36AGD





30" Wall Oven Model # BWO30AGS