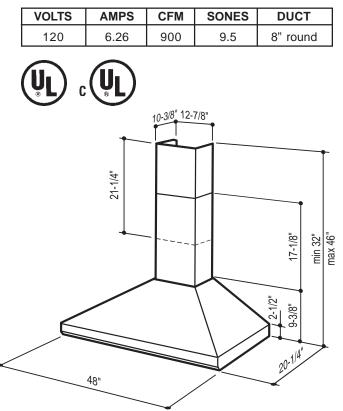

#### **FEATURES**

- Italian design
- Wall mount
- Finish: 430 Stainless Steel #4 Brushed
- Width: 48"
- Telescopic flue accommodates 8' to 9' ceilings
- 8" round duct connector/backdraft damper
- Halogen lighting (4 x 20watt, Type JC 12V 20W G4 base, bulbs included)
- Concealed three-speed slide control
- 900 CFM centrifugal blower
- Dishwasher-safe filters feature a quick-release latch and polished stainless steel cover plate
- Heat Sentry<sup>™</sup> automatically turns blower to high speed when excess cooking heat is detected

#### **OPTIONS**

- Replacement grease filters available
- Flue extension for 10' ceiling (Model RFX6104EX) (Ducted only – 33-7/16" long)
- 35-7/16" (90cm) and 30" wide integral blower version (619004 and 613004) available, providing 450 CFM of exhaust
- Exterior blower version for 35-7/16" and 48" widths (61000EX) available, providing 600, 900, 1200, or 1500 CFM exhaust

#### SPECIFICATIONS

HVI-2100 CERTIFIED RATINGS comply with new testing technologies and procedures prescribed by the Home Ventilating Institute, for off-the-shelf products, as they are available to consumers. Product performance is rated at 0.1 in. static pressure, based on tests conducted in AMCA's state-of-the-art test laboratory. Sones are a measure of humanly-perceived loudness, based on laboratory measurements.

 providing that ceiling height and flue length permit.