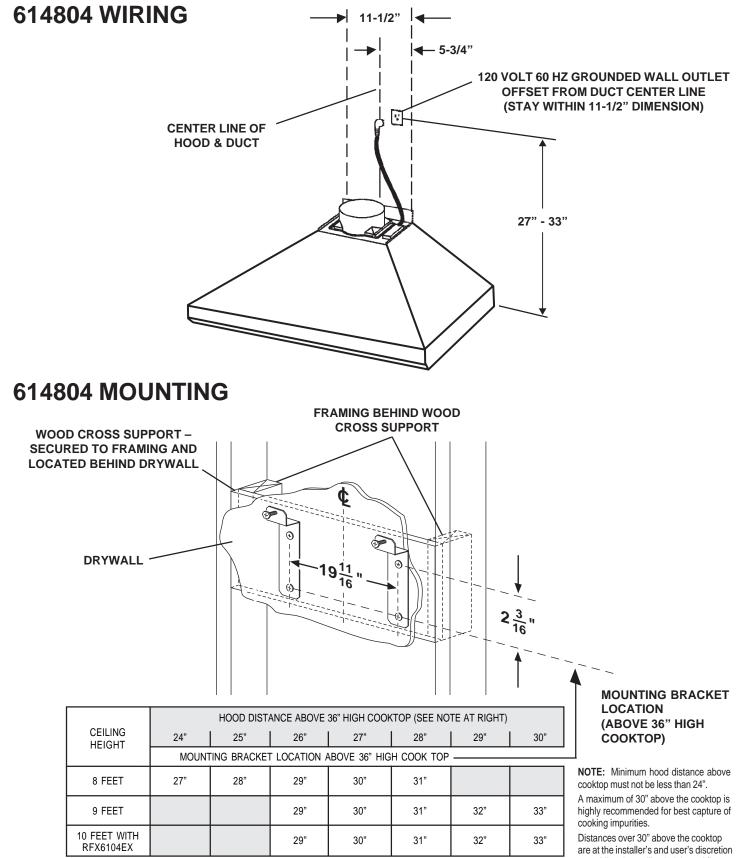

#### **FEATURES**

- Italian design
- Wall mount
- Finish: 430 Stainless Steel #4 Brushed
- Width: 48"
- Telescopic flue accommodates 8' to 9' ceilings
- 8" round duct connector/backdraft damper
- Halogen lighting (4 x 20watt, Type JC 12V 20W G4 base, bulbs included)
- Concealed three-speed slide control
- 900 CFM centrifugal blower
- Dishwasher-safe filters feature a quick-release latch and polished stainless steel cover plate
- Heat Sentry<sup>™</sup> automatically turns blower to high speed when excess cooking heat is detected

#### **OPTIONS**

- Replacement grease filters available
- Flue extension for 10' ceiling (Model RFX6104EX) (Ducted only – 33-7/16" long)
- 35-7/16" (90cm) and 30" wide integral blower version (619004 and 613004) available, providing 450 CFM of exhaust
- Exterior blower version for 35-7/16" and 48" widths (61000EX) available, providing 600, 900, 1200, or 1500 CFM exhaust