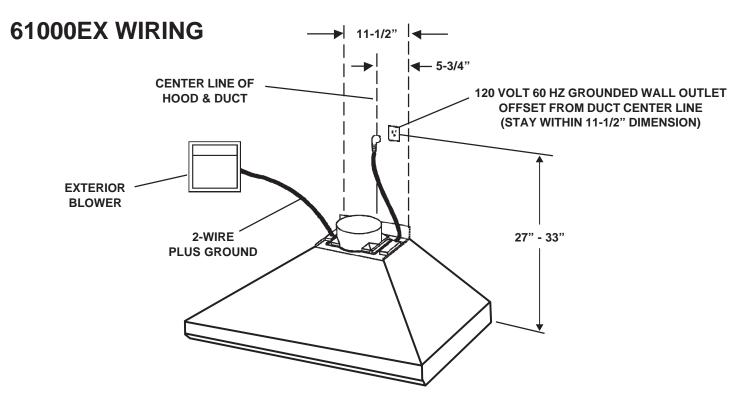

# **61000EX MOUNTING**

30"

30"

31"

31"

32"

32"

33"

33"

RANGEMASTER by Broan-NuTone

9 FEET

10 FEET WITH

RFX6104EX

Distances over 30" above the cooktop are at the installer's and user's discretion - providing that ceiling height and flue

A maximum of 30" above the cooktop is highly recommended for best capture of

length permit.

cooking impurities.

29"

29"