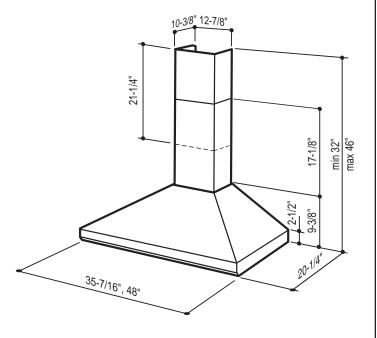

## **FEATURES**

- Italian design
- Wall mount
- Finish: 430 Stainless Steel #4 Brushed
- Widths: 35-7/16" (90cm), 48"
- Ducted telescopic flue accommodates 8' to 9' ceilings
- 8" round duct connector/backdraft damper
- Halogen lighting (2 x 20 watt on 35-7/16" width; 4 x 20watt on 48" width; Type JC 12V 20W G4 base, bulbs included)
- Concealed three-speed slide control
- Exterior mounted blower available in either 600, 900, 1200, or 1500 CFM of exhaust
- Dishwasher-safe filters feature a quick-release latch and decorative cover plate
- Heat Sentry<sup>™</sup> automatically turns blower to high speed when excess cooking heat is detected

#### **OPTIONS**

- 8" to 10" transition (Model 414)
- Replacement grease filters available
- Flue extension for 10' ceiling (Model RFX6104EX) (33-7/16" long)
- Interior blower version (61000) available, providing 450 CFM (30" and 35-7/16" widths) or 900 CFM (48" width) exhaust