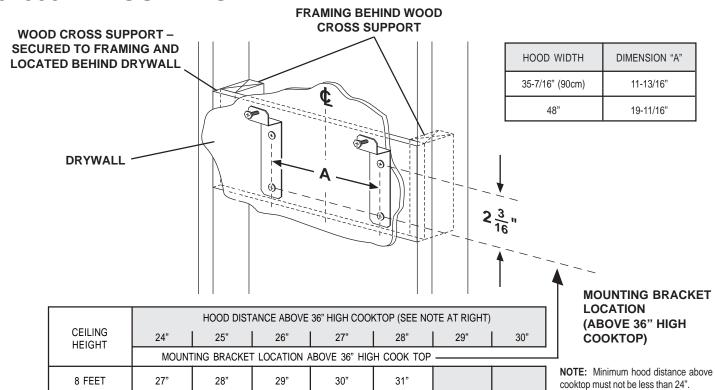

# **61000EX MOUNTING**

30"

30"

31"

31"

32"

32"

33"

33"

RANGEMASTER by Broan-NuTone

9 FEET

10 FEET WITH

RFX6104EX

Distances over 30" above the cooktop are at the installer's and user's discretion - providing that ceiling height and flue

A maximum of 30" above the cooktop is highly recommended for best capture of

length permit.

cooking impurities.

29"

29"