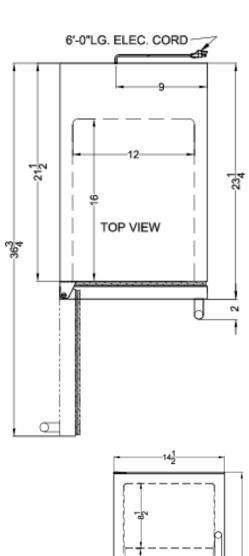

## **BIM44G Specifications:**

| Overview                                                                                                                                                                                                    |                                                                                                                            |
|-------------------------------------------------------------------------------------------------------------------------------------------------------------------------------------------------------------|----------------------------------------------------------------------------------------------------------------------------|
| Height of Cabinet                                                                                                                                                                                           | 33.0" (84 cm)                                                                                                              |
| Width                                                                                                                                                                                                       | 14.5" (37 cm)                                                                                                              |
| Depth                                                                                                                                                                                                       | 23.5" (60 cm)                                                                                                              |
| Depth with Handle                                                                                                                                                                                           | 25.0" (64 cm)                                                                                                              |
| Depth with door at 90°                                                                                                                                                                                      | 37.0" (94 cm)                                                                                                              |
| Defrost Type                                                                                                                                                                                                | Automatic                                                                                                                  |
| Door                                                                                                                                                                                                        | Stainless Steel                                                                                                            |
| Cabinet                                                                                                                                                                                                     | Black                                                                                                                      |
| US Electrical Safety                                                                                                                                                                                        | UL                                                                                                                         |
| Canadian Electrical<br>Safety                                                                                                                                                                               | ULC                                                                                                                        |
| Sanitation                                                                                                                                                                                                  | NSF                                                                                                                        |
| Amps                                                                                                                                                                                                        | 4.8                                                                                                                        |
| Voltage/Frequency                                                                                                                                                                                           | 115 V AC/60 Hz                                                                                                             |
| Weight                                                                                                                                                                                                      | 100.0 lbs. (45 kg)                                                                                                         |
| Shipping Weight                                                                                                                                                                                             | 105.0 lbs. (48 kg)                                                                                                         |
| Estimated Time to Ship                                                                                                                                                                                      | Next day shipping                                                                                                          |
| Parts & Labor Warranty                                                                                                                                                                                      | 1 Year                                                                                                                     |
| Compressor Warranty                                                                                                                                                                                         | 5 Years                                                                                                                    |
| Icemaker                                                                                                                                                                                                    |                                                                                                                            |
|                                                                                                                                                                                                             |                                                                                                                            |
| Door Swing                                                                                                                                                                                                  | LHD                                                                                                                        |
| Door Swing Reversible                                                                                                                                                                                       | LHD<br>Yes                                                                                                                 |
|                                                                                                                                                                                                             |                                                                                                                            |
| Reversible                                                                                                                                                                                                  | Yes                                                                                                                        |
| Reversible Drain Required                                                                                                                                                                                   | Yes<br>Yes                                                                                                                 |
| Reversible  Drain Required  Daily Ice Production                                                                                                                                                            | Yes<br>Yes<br>50.0 lbs. (23 kg)                                                                                            |
| Reversible Drain Required Daily Ice Production Ice Storage Capacity                                                                                                                                         | Yes<br>Yes<br>50.0 lbs. (23 kg)<br>25.0 lbs. (11 kg)                                                                       |
| Reversible Drain Required Daily Ice Production Ice Storage Capacity Ice Shape                                                                                                                               | Yes Yes 50.0 lbs. (23 kg) 25.0 lbs. (11 kg) Cube                                                                           |
| Reversible Drain Required Daily Ice Production Ice Storage Capacity Ice Shape Size of Cube Number of Ice Cube                                                                                               | Yes Yes 50.0 lbs. (23 kg) 25.0 lbs. (11 kg) Cube 3/4" x 3/4" x 1"                                                          |
| Reversible  Drain Required  Daily Ice Production  Ice Storage Capacity  Ice Shape  Size of Cube  Number of Ice Cube  Sizes                                                                                  | Yes Yes 50.0 lbs. (23 kg) 25.0 lbs. (11 kg) Cube 3/4" x 3/4" x 1"                                                          |
| Reversible Drain Required Daily Ice Production Ice Storage Capacity Ice Shape Size of Cube Number of Ice Cube Sizes Fan Type                                                                                | Yes Yes 50.0 lbs. (23 kg) 25.0 lbs. (11 kg) Cube 3/4" x 3/4" x 1" 1 Exterior                                               |
| Reversible Drain Required Daily Ice Production Ice Storage Capacity Ice Shape Size of Cube Number of Ice Cube Sizes Fan Type Refrigerant Type                                                               | Yes Yes 50.0 lbs. (23 kg) 25.0 lbs. (11 kg) Cube 3/4" x 3/4" x 1" 1  Exterior R134a                                        |
| Reversible Drain Required Daily Ice Production Ice Storage Capacity Ice Shape Size of Cube Number of Ice Cube Sizes Fan Type Refrigerant Type Refrigerant Amount                                            | Yes Yes 50.0 lbs. (23 kg) 25.0 lbs. (11 kg) Cube 3/4" x 3/4" x 1" 1 Exterior R134a 3.88 oz.                                |
| Reversible Drain Required Daily Ice Production Ice Storage Capacity Ice Shape Size of Cube Number of Ice Cube Sizes Fan Type Refrigerant Type Refrigerant Amount High Side PSI                              | Yes Yes Yes 50.0 lbs. (23 kg) 25.0 lbs. (11 kg) Cube 3/4" x 3/4" x 1" 1  Exterior R134a 3.88 oz. 350.0                     |
| Reversible Drain Required Daily Ice Production Ice Storage Capacity Ice Shape Size of Cube Number of Ice Cube Sizes Fan Type Refrigerant Type Refrigerant Amount High Side PSI Low Side PSI                 | Yes Yes Yes 50.0 lbs. (23 kg) 25.0 lbs. (11 kg) Cube 3/4" x 3/4" x 1" 1 Exterior R134a 3.88 oz. 350.0 130.0                |
| Reversible Drain Required Daily Ice Production Ice Storage Capacity Ice Shape Size of Cube Number of Ice Cube Sizes Fan Type Refrigerant Type Refrigerant Amount High Side PSI Low Side PSI Interior Height | Yes Yes Yes 50.0 lbs. (23 kg) 25.0 lbs. (11 kg) Cube 3/4" x 3/4" x 1" 1  Exterior R134a 3.88 oz. 350.0 130.0 18.5" (47 cm) |