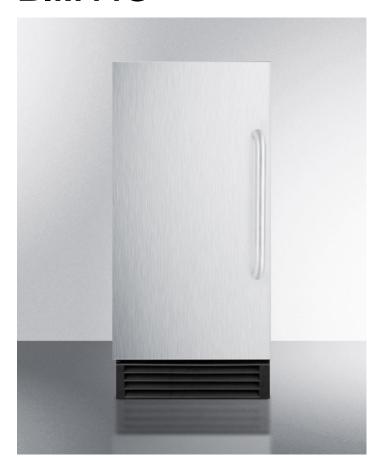

## BIM44G

33" x 14.5" x 23.5" (H x W x D)

15" wide built-in undercounter NSF-listed clear icemaker with automatic defrost and internal pump

## **Product Features:**

| ENERGY STAR certified commercial performance | Efficient performance for commercial use                                                                                                                                 |
|----------------------------------------------|--------------------------------------------------------------------------------------------------------------------------------------------------------------------------|
| Commercially approved                        | NSF listed for use in commercial establishments                                                                                                                          |
| Built-in pump                                | Internal pump allows more flexibility in placing the unit                                                                                                                |
| Reversible door                              | Keep your options flexible with a reversible door that is easy to switch when your arrangement changes; Unit ships LHD but can be reversed in our factory or by the user |
| Automatic defrost                            | Reduced maintenance with auto defrost system                                                                                                                             |
| Built-in capable                             | Make the best use of space by installing your icemaker under the counter                                                                                                 |
| Stainless steel door                         | Professional styling with lasting durability                                                                                                                             |
| Professional towel bar handle                | A curved handle in brushed stainless steel offers an easy grip                                                                                                           |
| Clear ice cube production                    | Makes cubes sized at 3/4" x 3/4" x 1"                                                                                                                                    |