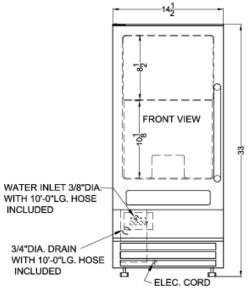

## **BIM44G Specifications:**

| Overview                                                                                                                                                                                                    |                                                                                                                            |
|-------------------------------------------------------------------------------------------------------------------------------------------------------------------------------------------------------------|----------------------------------------------------------------------------------------------------------------------------|
| Height of Cabinet                                                                                                                                                                                           | 33.0" (84 cm)                                                                                                              |
| Width                                                                                                                                                                                                       | 14.5" (37 cm)                                                                                                              |
| Depth                                                                                                                                                                                                       | 23.5" (60 cm)                                                                                                              |
| Depth with Handle                                                                                                                                                                                           | 25.0" (64 cm)                                                                                                              |
| Depth with door at 90°                                                                                                                                                                                      | 37.0" (94 cm)                                                                                                              |
| Defrost Type                                                                                                                                                                                                | Automatic                                                                                                                  |
| Door                                                                                                                                                                                                        | Stainless Steel                                                                                                            |
| Cabinet                                                                                                                                                                                                     | Black                                                                                                                      |
| US Electrical Safety                                                                                                                                                                                        | UL                                                                                                                         |
| Canadian Electrical<br>Safety                                                                                                                                                                               | ULC                                                                                                                        |
| Sanitation                                                                                                                                                                                                  | NSF                                                                                                                        |
| Amps                                                                                                                                                                                                        | 4.8                                                                                                                        |
| Voltage/Frequency                                                                                                                                                                                           | 115 V AC/60 Hz                                                                                                             |
| Weight                                                                                                                                                                                                      | 100.0 lbs. (45 kg)                                                                                                         |
| Shipping Weight                                                                                                                                                                                             | 105.0 lbs. (48 kg)                                                                                                         |
| Estimated Time to Ship                                                                                                                                                                                      | Next day shipping                                                                                                          |
| Parts & Labor Warranty                                                                                                                                                                                      | 1 Year                                                                                                                     |
| Compressor Warranty                                                                                                                                                                                         | 5 Years                                                                                                                    |
| Icemaker                                                                                                                                                                                                    |                                                                                                                            |
|                                                                                                                                                                                                             |                                                                                                                            |
| Door Swing                                                                                                                                                                                                  | LHD                                                                                                                        |
| Door Swing Reversible                                                                                                                                                                                       | LHD<br>Yes                                                                                                                 |
|                                                                                                                                                                                                             |                                                                                                                            |
| Reversible                                                                                                                                                                                                  | Yes                                                                                                                        |
| Reversible Drain Required                                                                                                                                                                                   | Yes<br>Yes                                                                                                                 |
| Reversible  Drain Required  Daily Ice Production                                                                                                                                                            | Yes<br>Yes<br>50.0 lbs. (23 kg)                                                                                            |
| Reversible Drain Required Daily Ice Production Ice Storage Capacity                                                                                                                                         | Yes<br>Yes<br>50.0 lbs. (23 kg)<br>25.0 lbs. (11 kg)                                                                       |
| Reversible Drain Required Daily Ice Production Ice Storage Capacity Ice Shape                                                                                                                               | Yes Yes 50.0 lbs. (23 kg) 25.0 lbs. (11 kg) Cube                                                                           |
| Reversible Drain Required Daily Ice Production Ice Storage Capacity Ice Shape Size of Cube Number of Ice Cube                                                                                               | Yes Yes 50.0 lbs. (23 kg) 25.0 lbs. (11 kg) Cube 3/4" x 3/4" x 1"                                                          |
| Reversible  Drain Required  Daily Ice Production  Ice Storage Capacity  Ice Shape  Size of Cube  Number of Ice Cube  Sizes                                                                                  | Yes Yes 50.0 lbs. (23 kg) 25.0 lbs. (11 kg) Cube 3/4" x 3/4" x 1"                                                          |
| Reversible Drain Required Daily Ice Production Ice Storage Capacity Ice Shape Size of Cube Number of Ice Cube Sizes Fan Type                                                                                | Yes Yes 50.0 lbs. (23 kg) 25.0 lbs. (11 kg) Cube 3/4" x 3/4" x 1" 1 Exterior                                               |
| Reversible Drain Required Daily Ice Production Ice Storage Capacity Ice Shape Size of Cube Number of Ice Cube Sizes Fan Type Refrigerant Type                                                               | Yes Yes 50.0 lbs. (23 kg) 25.0 lbs. (11 kg) Cube 3/4" x 3/4" x 1" 1  Exterior R134a                                        |
| Reversible Drain Required Daily Ice Production Ice Storage Capacity Ice Shape Size of Cube Number of Ice Cube Sizes Fan Type Refrigerant Type Refrigerant Amount                                            | Yes Yes 50.0 lbs. (23 kg) 25.0 lbs. (11 kg) Cube 3/4" x 3/4" x 1" 1 Exterior R134a 3.88 oz.                                |
| Reversible Drain Required Daily Ice Production Ice Storage Capacity Ice Shape Size of Cube Number of Ice Cube Sizes Fan Type Refrigerant Type Refrigerant Amount High Side PSI                              | Yes Yes Yes 50.0 lbs. (23 kg) 25.0 lbs. (11 kg) Cube 3/4" x 3/4" x 1" 1  Exterior R134a 3.88 oz. 350.0                     |
| Reversible Drain Required Daily Ice Production Ice Storage Capacity Ice Shape Size of Cube Number of Ice Cube Sizes Fan Type Refrigerant Type Refrigerant Amount High Side PSI Low Side PSI                 | Yes Yes Yes 50.0 lbs. (23 kg) 25.0 lbs. (11 kg) Cube 3/4" x 3/4" x 1" 1 Exterior R134a 3.88 oz. 350.0 130.0                |
| Reversible Drain Required Daily Ice Production Ice Storage Capacity Ice Shape Size of Cube Number of Ice Cube Sizes Fan Type Refrigerant Type Refrigerant Amount High Side PSI Low Side PSI Interior Height | Yes Yes Yes 50.0 lbs. (23 kg) 25.0 lbs. (11 kg) Cube 3/4" x 3/4" x 1" 1  Exterior R134a 3.88 oz. 350.0 130.0 18.5" (47 cm) |