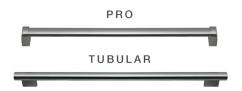

, and odor

Delivers fresh, filtered water through an internal dispenser designed to discreetly rest within the refrigerator

Yields ice automatically and "max ice" for additional production

Ensures excellent visibility with bright lights

Refer to freshness cards for tips on food preservation, use, and care

## **ACCESSORIES**

48" Stainless Steel Kickplate

90° Door Stop

Air Purification Cartridge

Egg Container

Stainless Steel Pro Louvered Grille - 84"

Stainless Steel Pro Louvered Grille - 84"

Stainless Steel Pro Louvered Grille - 88"

Stainless Steel Side Panel

Water Filter

White Side Panel

Accessories are available through an authorized dealer. For local dealer information, visit <a href="mailto:subzero-wolf.com/locator">subzero-wolf.com/locator</a>.



## **HANDLE OPTIONS**



#### **PRODUCT DETAILS**

#### **REFRIGERATOR**

- 1 adjustable dairy compartment
- · 1 high-humidity crisper drawer with adjustable dividers
- · 2 refrigerator storage drawers with adjustable dividers
- 5 refrigerator door bins (3 adjustable; 2 stationary)
- 5 glass refrigerator shelves (4 adjustable; 1 stationary)
- · Internal water dispenser
- · LED refrigerator and freezer lights

#### **FREEZER**

- 3 freezer storage drawers
- 4 wire freezer shelves (3 adjustable; 1 stationary)



## **PRODUCT SPECIFICATIONS**

| Model                 | BI-48SID/S                                            |
|-----------------------|-------------------------------------------------------|
| Dimensions            | 48"W x 84"H x 24"D                                    |
| Door Clearance        | 30"