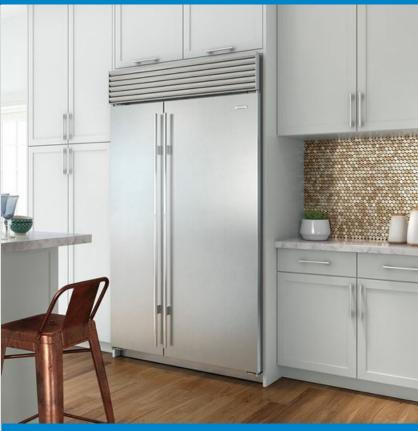

#### BI-48SID/S

## **FEATURES**

Monitor and control remotely with Wi-Fi connectivity

Preserves refrigerated foods with cool, moist air and frozen foods with frigid, dry air

Fight spoilage and odors with a NASA-inspired air purification system

Locks in cold air to ensure freshness with magnetic door seals

Keeps produce fresher with high-humidity, sealed crisper and deli drawers

Controls temperature within one degree of setpoint

Filters water and ice, removing contaminants, chlorine taste, and odor

Delivers fresh, filtered water through an internal dispenser designed to discreetly rest within the refrigerator

Yields ice automatically and "max ice" for additional production

Ensures excellent visibility with bright lights