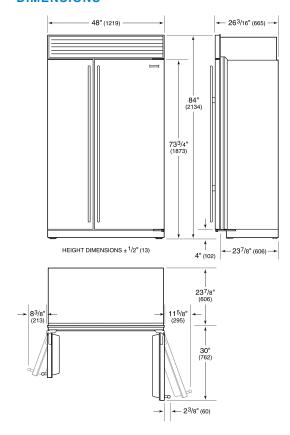

## **DIMENSIONS**

## **PRODUCT SPECIFICATIONS**

| Model                 | BI-48SID/S                                            |
|-----------------------|-------------------------------------------------------|
| Dimensions            | 48"W x 84"H x 24"D                                    |
| Door Clearance        | 30"                                                   |
| Weight                | 656 lbs                                               |
| Refrigerator Capacity | 18.6 cu. ft.                                          |
| Freezer Capacity      | 9.6 cu. ft.                                           |
| Electrical Supply     | 115 VAC, 60 Hz                                        |
| Electrical Service    | 15 amp dedicated circuit                              |
| Plumbing Supply       | 1/4" OD copper, braided stainless steel or PEX tubing |
| Plumbing Pressure     | 35–120 psi                                            |
| Receptacle            | 3-prong grounding-type                                |