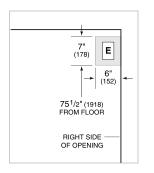

## **ELECTRICAL**

# **PLUMBING**

NOTE: Dimensions in parenthesis are in millimeters unless otherwise specified