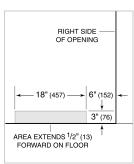

# STANDARD INSTALLATION

NOTE:  $3^{1}2^{n}$  (89) finished returns will be visible and should be finished to match cabinetry Shaded line represents profile of unit.