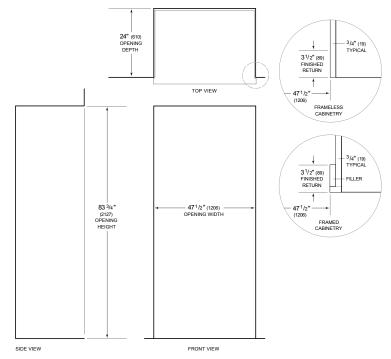

# STANDARD INSTALLATION

NOTE:  $3^{1}2^{n}$  (89) finished returns will be visible and should be finished to match cabinetry Shaded line represents profile of unit.

# **PLUMBING**

NOTE: Dimensions in parenthesis are in millimeters unless otherwise specified