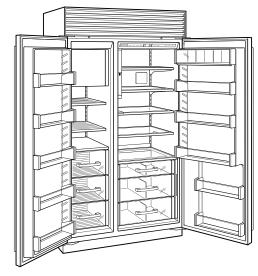

# **INTERIOR VIEW**

This illustration is intended for interior reference only and may not represent the exterior of the model being specified.

#### **REFRIGERATOR**

- 1 adjustable dairy compartment
- · 1 high-humidity crisper drawer with adjustable dividers
- · 2 refrigerator storage drawers with adjustable dividers
- 5 refrigerator door bins (3 adjustable; 2 stationary)
- 5 glass refrigerator shelves (4 adjustable; 1 stationary)
- · Internal water dispenser
- · LED refrigerator and freezer lights

#### **FREEZER**

- 3 freezer storage drawers
- 4 wire freezer shelves (3 adjustable; 1 stationary)