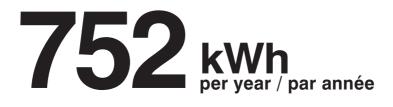

## Canadä

Energy consumption / Consommation énergétique

## Uses least energy / Consomme le moins d'énergie

Type 4I-BI 22.5 to 24.4 volume in ft.<sup>3</sup> / volume en pi<sup>3</sup>

Uses most energy / Consommé le plus d'énergie

Similar models compared

Modèles similaires comparés