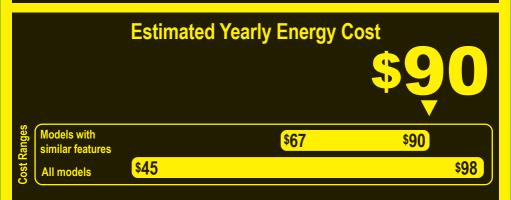

Compare ONLY to other labels with yellow numbers. Labels with yellow numbers are based on the same test procedures.

- Your cost will depend on your utility rates and use.
- Both cost ranges based on models of similar size capacity.
- Models with similar features have automatic defrost, side-mounted freezer, and no through-the-door ice.
- Estimated energy cost based on a national average electricity cost of 12 cents per kWh.