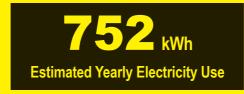

Compare ONLY to other labels with yellow numbers. Labels with yellow numbers are based on the same test procedures.

- Your cost will depend on your utility rates and use.
- Both cost ranges based on models of similar size capacity.
- Models with similar features have automatic defrost, side-mounted freezer, and no through-the-door ice.
- Estimated energy cost based on a national average electricity cost of 12 cents per kWh.