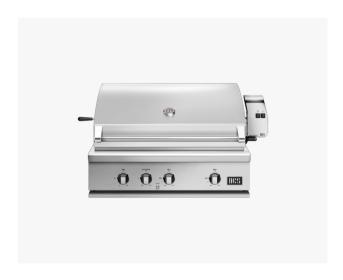

## 36" Grill with Infrared Sear Burner, LP Gas

Series 7

Stainless Steel | LPG

This Series 7 built-in 36" grill is designed for premium outdoor kitchens and will take your outdoor cooking experience to the next level.

- Infrared sear burner for incredibly fast searing up to 24,000 BTU/hr
- Cater for a crowd with the secondary cooking surface
- Build into an outdoor BBQ island, or add a cart for a freestanding grill
- U-burners deliver 25,000 BTU/hr total power per burner with precise heat control from 300°F to 1100°F