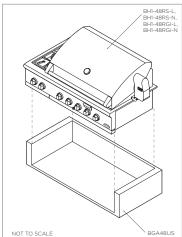

#### 48" Outdoor Grill with Insulation Jacket

Model no

# BH1-48RS-L, BH1-48RS-N, BH1-48RGI-L, BH1-48RGI-N with BGA48IJS

(refer page 2 for metric measurements)

| Dimensions                                                                                         | ir       |
|----------------------------------------------------------------------------------------------------|----------|
| Height of insulation jacket                                                                        | 11 1/8   |
| © Overall width of insulation jacket                                                               | 51 5/8   |
| © Depth from front datum to rear of insulation jacket                                              | 23 13/16 |
| Overall height of grill with insulation jacket                                                     | 25 3/8   |
| E Height from top of hood to top of chassis                                                        | 13 3/4   |
| F Height from top of chassis to bottom of insulation jacket                                        | 11 5/8   |
| © Overall width of grill with insulation jacket                                                    | 55 1/4   |
| Width from right side of jacket to right side of motor cover                                       | 3 5/8    |
| ① Depth from control panel to front datum                                                          | 2 3/16   |
| <ul> <li>Overall depth of grill with insulation jacket (excluding handle<br/>and dials)</li> </ul> | 27 1/16  |
| © Depth from front of product to front datum (excluding handle and dials)                          | 3 3/8    |
| © Distance from gas inlet to right side of insulation jacket                                       | 5 1/16   |
| Distance from gas inlet to rear of insulation jacket                                               | 3 3/4    |
| Height from top of open hood to top of chassis                                                     | 24 5/8   |
|                                                                                                    |          |

#### 48" Outdoor Grill with Insulation Jacket

# BH1-48RS-L, BH1-48RS-N, BH1-48RGI-L, BH1-48RGI-N with BGA48IJS

(refer page 1 for imperial measurements)

| Dimensions                                                                 | mn  |
|----------------------------------------------------------------------------|-----|
| Height of insulation jacket                                                | 28: |
| Overall width of insulation jacket                                         | 131 |
| © Depth from front datum to rear of insulation jacket                      | 604 |
| Overall height of grill with insulation jacket                             | 64  |
| Height from top of hood to top of chassis                                  | 349 |
| F Height from top of chassis to bottom of insulation jacket                | 29  |
| © Overall width of grill with insulation jacket                            | 140 |
| Width from right side of jacket to right side of motor cover               | 9:  |
| Depth from control panel to front datum                                    | 5   |
| Overall depth of grill with insulation jacket (excluding handle and dials) | 68  |
| © Depth from front of product to front datum (excluding handle and dials)  | 8   |
| Distance from gas inlet to right side of insulation jacket                 | 12  |
| <ul> <li>─ Distance from gas inlet to rear of insulation jacket</li> </ul> | 9:  |
| N Height from top of open hood to top of chassis                           | 62  |