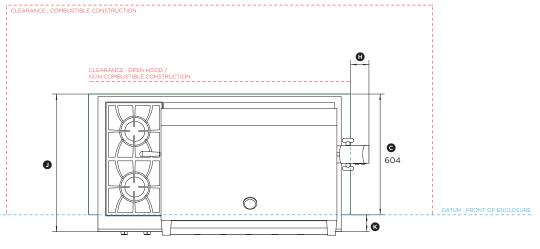

### **Data sheet**

CLEARANCE : COMBUSTIBLE CONSTRUCTION

## **PLAN VIEW**

**millimetres** 

#### 48" Outdoor Grill with Insulation Jacket

#### Model no

# BH1-48RS-L, BH1-48RS-N, BH1-48RGI-L, BH1-48RGI-N with BGA48IJS

(refer page 1 for imperial measurements)

| Dimensions                                                                 | mn  |
|----------------------------------------------------------------------------|-----|
| Height of insulation jacket                                                | 28: |
| Overall width of insulation jacket                                         | 131 |
| © Depth from front datum to rear of insulation jacket                      | 604 |
| Overall height of grill with insulation jacket                             | 64  |
| Height from top of hood to top of chassis                                  | 349 |
| F Height from top of chassis to bottom of insulation jacket                | 29  |
| © Overall width of grill with insulation jacket                            | 140 |
| Width from right side of jacket to right side of motor cover               | 9:  |
| Depth from control panel to front datum                                    | 5   |
| Overall depth of grill with insulation jacket (excluding handle and dials) | 68  |
| © Depth from front of product to front datum (excluding handle and dials)  | 8   |
| Distance from gas inlet to right side of insulation jacket                 | 12  |
| <ul> <li>─ Distance from gas inlet to rear of insulation jacket</li> </ul> | 9:  |
| N Height from top of open hood to top of chassis                           | 62  |

| Minimum Clearances                                                                                          | mm   |
|-------------------------------------------------------------------------------------------------------------|------|
| Overall width of cavity                                                                                     | 1311 |
| Overall depth of cavity                                                                                     | 603  |
| Overall height of cavity                                                                                    | 283  |
| Clearance for open hood / non-combustible construction                                                      | 76   |
| Clearance to adjacent vertical combustible construction from sides and rear of grill above countertop level | 457  |