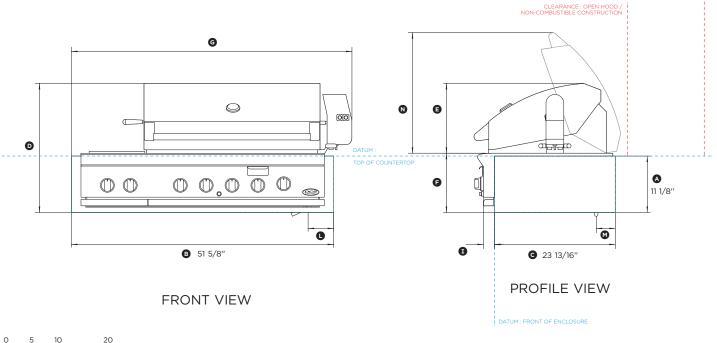

#### 48" Outdoor Grill with Insulation Jacket

Model no

# BH1-48RS-L, BH1-48RS-N, BH1-48RGI-L, BH1-48RGI-N with BGA48IJS

(refer page 2 for metric measurements)

| Dimensions                                                                                         | ir       |
|----------------------------------------------------------------------------------------------------|----------|
| Height of insulation jacket                                                                        | 11 1/8   |
| © Overall width of insulation jacket                                                               | 51 5/8   |
| © Depth from front datum to rear of insulation jacket                                              | 23 13/16 |
| Overall height of grill with insulation jacket                                                     | 25 3/8   |
| E Height from top of hood to top of chassis                                                        | 13 3/4   |
| F Height from top of chassis to bottom of insulation jacket                                        | 11 5/8   |
| © Overall width of grill with insulation jacket                                                    | 55 1/4   |
| Width from right side of jacket to right side of motor cover                                       | 3 5/8    |
| ① Depth from control panel to front datum                                                          | 2 3/16   |
| <ul> <li>Overall depth of grill with insulation jacket (excluding handle<br/>and dials)</li> </ul> | 27 1/16  |
| © Depth from front of product to front datum (excluding handle and dials)                          | 3 3/8    |
| © Distance from gas inlet to right side of insulation jacket                                       | 5 1/16   |
| Distance from gas inlet to rear of insulation jacket                                               | 3 3/4    |
| Height from top of open hood to top of chassis                                                     | 24 5/8   |
|                                                                                                    |          |

| Minimum Clearances                                                                                          | in      |
|-------------------------------------------------------------------------------------------------------------|---------|
| Overall width of cavity                                                                                     | 51 5/8" |
| Overall depth of cavity                                                                                     | 23 3/4" |
| Overall height of cavity                                                                                    | 11 1/8" |
| Clearance for open hood / non-combustible construction                                                      | 3"      |
| Clearance to adjacent vertical combustible construction from sides and rear of grill above countertop level | 18"     |