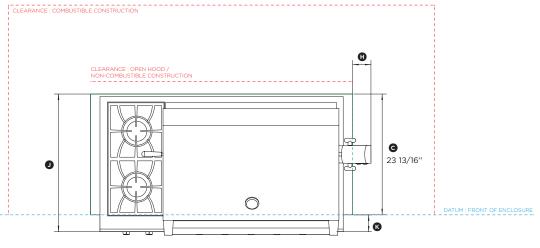

### **Data sheet**

CLEARANCE : COMBUSTIBLE CONSTRUCTION

## PLAN VIEW

inches

#### 48" Outdoor Grill with Insulation Jacket

Model no

# BH1-48RS-L, BH1-48RS-N, BH1-48RGI-L, BH1-48RGI-N with BGA48IJS

(refer page 2 for metric measurements)

| Dimensions                                                                                         | ir       |
|----------------------------------------------------------------------------------------------------|----------|
| Height of insulation jacket                                                                        | 11 1/8   |
| © Overall width of insulation jacket                                                               | 51 5/8   |
| © Depth from front datum to rear of insulation jacket                                              | 23 13/16 |
| Overall height of grill with insulation jacket                                                     | 25 3/8   |
| E Height from top of hood to top of chassis                                                        | 13 3/4   |
| F Height from top of chassis to bottom of insulation jacket                                        | 11 5/8   |
| © Overall width of grill with insulation jacket                                                    | 55 1/4   |
| Width from right side of jacket to right side of motor cover                                       | 3 5/8    |
| ① Depth from control panel to front datum                                                          | 2 3/16   |
| <ul> <li>Overall depth of grill with insulation jacket (excluding handle<br/>and dials)</li> </ul> | 27 1/16  |
| © Depth from front of product to front datum (excluding handle and dials)                          | 3 3/8    |
| © Distance from gas inlet to right side of insulation jacket                                       | 5 1/16   |
| Distance from gas inlet to rear of insulation jacket                                               | 3 3/4    |
| Height from top of open hood to top of chassis                                                     | 24 5/8   |
|                                                                                                    |          |

| Minimum Clearances                                                                                          | in      |
|-------------------------------------------------------------------------------------------------------------|---------|
| Overall width of cavity                                                                                     | 51 5/8" |
| Overall depth of cavity                                                                                     | 23 3/4" |
| Overall height of cavity                                                                                    | 11 1/8" |
| Clearance for open hood / non-combustible construction                                                      | 3"      |
| Clearance to adjacent vertical combustible construction from sides and rear of grill above countertop level | 18"     |