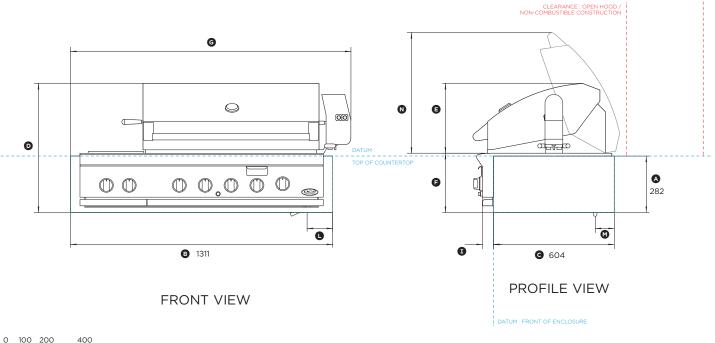

## **PLAN VIEW**

**millimetres** 

# BH1-48RS-L, BH1-48RS-N, BH1-48RGI-L, BH1-48RGI-N with BGA48IJS

(refer page 1 for imperial measurements)

| Dimensions                                                                 | mn  |
|----------------------------------------------------------------------------|-----|
| Height of insulation jacket                                                | 28: |
| Overall width of insulation jacket                                         | 131 |
| © Depth from front datum to rear of insulation jacket                      | 604 |
| Overall height of grill with insulation jacket                             | 64  |
| Height from top of hood to top of chassis                                  | 349 |
| F Height from top of chassis to bottom of insulation jacket                | 29  |
| © Overall width of grill with insulation jacket                            | 140 |
| Width from right side of jacket to right side of motor cover               | 9:  |
| Depth from control panel to front datum                                    | 5   |
| Overall depth of grill with insulation jacket (excluding handle and dials) | 68  |
| © Depth from front of product to front datum (excluding handle and dials)  | 8   |
| Distance from gas inlet to right side of insulation jacket                 | 12  |
| <ul> <li>─ Distance from gas inlet to rear of insulation jacket</li> </ul> | 9:  |
| N Height from top of open hood to top of chassis                           | 62  |

| Minimum Clearances                                                                                          | mm   |
|-------------------------------------------------------------------------------------------------------------|------|
| Overall width of cavity                                                                                     | 1311 |
| Overall depth of cavity                                                                                     | 603  |
| Overall height of cavity                                                                                    | 283  |
| Clearance for open hood / non-combustible construction                                                      | 76   |
| Clearance to adjacent vertical combustible construction from sides and rear of grill above countertop level | 457  |