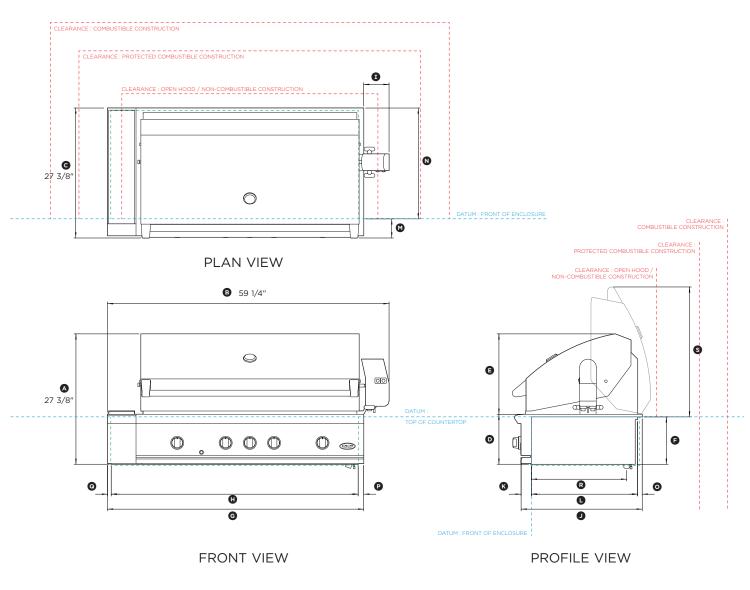

### BE1-48RC with ASE6-48

(refer page 2 for metric measurements)

| Dimensions                                                      | in        |
|-----------------------------------------------------------------|-----------|
| Overall height of grill                                         | 27 1/4"   |
| Overall width of grill                                          | 59 1/4"   |
| © Overall depth of grill                                        | 27 3/8"   |
| Height of chassis                                               | 10 1/2"   |
| Height from top of hood to top of chassis                       | 16 15/16" |
| F Height of chassis below countertop                            | 9 15/16"  |
| Overall width of chassis                                        | 53 15/16" |
| Width of chassis inside enclosure                               | 52"       |
| ① Width from right side of chassis to right side of motor cover | 5 5/16"   |
| Depth from control panel to rear of product                     | 25 1/2"   |
| Depth from control panel to front datum                         | 2 3/16"   |
| © Depth from front datum to rear of chassis below countertop    | 22 5/16"  |
| Depth from front of product to front datum                      | 4"        |
| Depth from rear of product to front datum                       | 23 5/16"  |
| Depth of rear flange                                            | 1"        |
| Width of right side flange                                      | 1 3/16"   |
| Width of left side flange                                       | 3/4"      |
| ® Distance from gas inlet to front datum                        | 20 1/16"  |
| Height from top of open hood to top of countertop               | 27 3/8"   |
|                                                                 |           |

| Minimum Clearances                               | in      |
|--------------------------------------------------|---------|
| Overall width of cavity                          | 52 1/8" |
| Overall depth of cavity                          | 22 3/4" |
| Overall height of cavity                         | 10 1/8" |
| Clearance to combustible construction*           | 3"      |
| Clearance to protected combustible construction* | 12"     |
| Clearance to non-combustible construction*       | 18"     |
|                                                  |         |

\* Minimum clearance measured from grill, not storage drawer.

NOTE: See installation manual for full installation requirements and definitions.

DATE: 19.02.2019

IMPORTANT NOTE: Throughout this guide, dimensions may vary by ±2mm (1/16"). Please read the installation manual for detailed information on installing the product. For full installation instructions & specifications visit www.dcsappliances.com