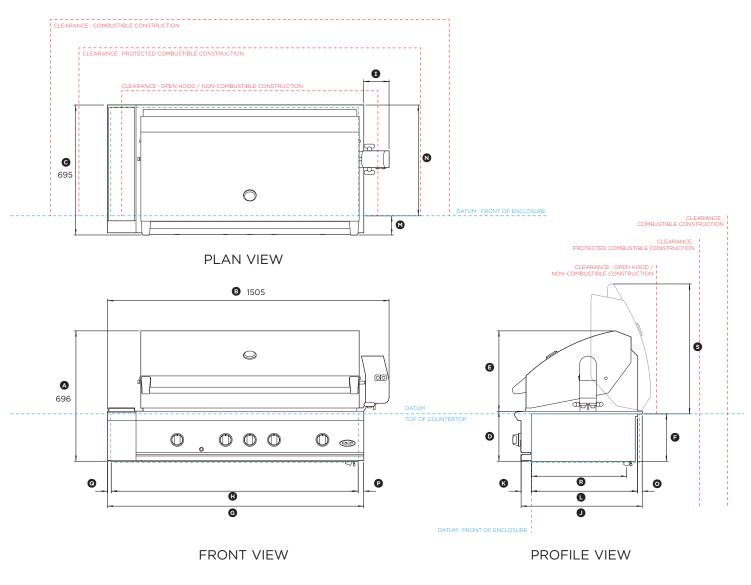

### BE1-48RC with ASE6-48

(refer page 1 for imperial measurements)

| Dimensions                                                      | mm   |
|-----------------------------------------------------------------|------|
| Overall height of grill                                         | 696  |
| Overall width of grill                                          | 1505 |
| © Overall depth of grill                                        | 696  |
| Height of chassis                                               | 267  |
| Height from top of hood to top of chassis                       | 430  |
| Height of chassis below countertop                              | 253  |
| Overall width of chassis                                        | 1370 |
| Width of chassis inside enclosure                               | 1320 |
| ① Width from right side of chassis to right side of motor cover | 136  |
| Depth from control panel to rear of product                     | 647  |
| ® Depth from control panel to front datum                       | 55   |
| © Depth from front datum to rear of chassis below countertop    | 567  |
| Depth from front of product to front datum                      | 102  |
| Depth from rear of product to front datum                       | 592  |
| Depth of rear flange                                            | 25   |
| Width of right side flange                                      | 29   |
| Width of left side flange                                       | 20   |
| Distance from gas inlet to front datum                          | 509  |
| Height from top of open hood to top of countertop               | 695  |

| Minimum Clearances                               | mm   |
|--------------------------------------------------|------|
| Overall width of cavity                          | 1324 |
| Overall depth of cavity                          | 578  |
| Overall height of cavity                         | 257  |
| Clearance to combustible construction*           | 76   |
| Clearance to protected combustible construction* | 305  |
| Clearance to non-combustible construction*       | 457  |
|                                                  |      |

\* Minimum clearance measured from grill, not storage drawer.

 $\label{eq:NOTE:See} \mbox{NOTE: See installation manual for full installation requirements and definitions.}$ 

DATE: 19.02.2019

IMPORTANT NOTE: Throughout this guide, dimensions may vary by ±2mm (1/16"). Please read the installation manual for detailed information on installing the product. For full installation instructions & specifications visit www.dcsappliances.com