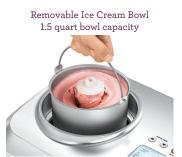

1.5 Quart bowl capacity Keep Cool Automati 3-Hours Total funct

Automatic & manual Self refrigerating functionality compressor 12 hardness settings

## **Technical Specifications**

| Material      | Stainless steel housing<br>BPA Free Material                                                                                                                                                |
|---------------|---------------------------------------------------------------------------------------------------------------------------------------------------------------------------------------------|
| Settings      | 12 Hardness settings; sorbet, frozen yogurt, gelato and ice cream                                                                                                                           |
| Cool Settings | Pre-cool to optimal operating temperature<br>Keep Cool for up to 3 hours                                                                                                                    |
| Bowl          | Removable 1.5 quart<br>BPA Free Material<br>Removable paddle                                                                                                                                |
| Features      | Self Refrigerating Compressor<br>Fully automatic or manual functionality<br>Transparent lid with large add-ins opening<br>Temperature conversion<br>Volume / music adjustment<br>Child lock |
| Dimensions    | 16.25(L) x 10.5(D) X 10.25(H)                                                                                                                                                               |
| Weight        | 30 lbs                                                                                                                                                                                      |