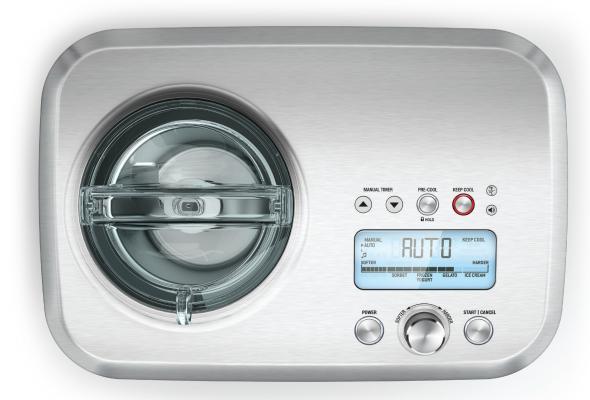

## the Smart Scoop $^{\text{TM}}$ BCI600XL

How do you KEEP THE PERFECT TEXTURE without watching the mix? The first ice cream maker that automatically senses the hardness of the mixture based on your selection and keeps it ready until it's time to serve.

1.5 Quart bowl capacity Keep Cool Automati 3-Hours Total funct

Automatic & manual Self refrigerating functionality compressor 12 hardness settings

## **Technical Specifications**

| Material      | Stainless steel housing<br>BPA Free Material                                                                                                                                                |
|---------------|---------------------------------------------------------------------------------------------------------------------------------------------------------------------------------------------|
| Settings      | 12 Hardness settings; sorbet, frozen yogurt, gelato and ice cream                                                                                                                           |
| Cool Settings | Pre-cool to optimal operating temperature<br>Keep Cool for up to 3 hours                                                                                                                    |
| Bowl          | Removable 1.5 quart<br>BPA Free Material<br>Removable paddle                                                                                                                                |
| Features      | Self Refrigerating Compressor<br>Fully automatic or manual functionality<br>Transparent lid with large add-ins opening<br>Temperature conversion<br>Volume / music adjustment<br>Child lock |
| Dimensions    | 16.25(L) x 10.5(D) X 10.25(H)                                                                                                                                                               |
| Weight        | 30 lbs                                                                                                                                                                                      |