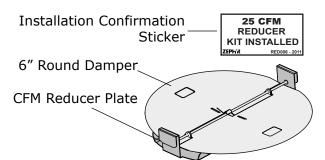

## **RED006**

6" Round Airflow Reducer - 25 CFM Reduction

**4.** Attach reducer installation confirmation sticker to a conspicuous location on the interior back wall of the unit.