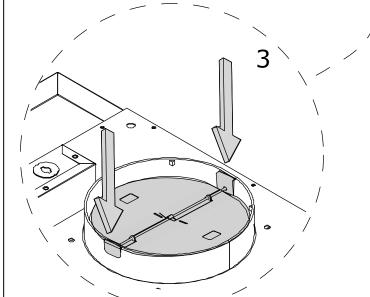

**1.** Remove existing damper and damper clips from blower collar.

**2.** Position CFM reducer so that reducer clips hang over blower collar.

**3.** Firmly press down on CFM reducer clips to secure CFM reducer in place.