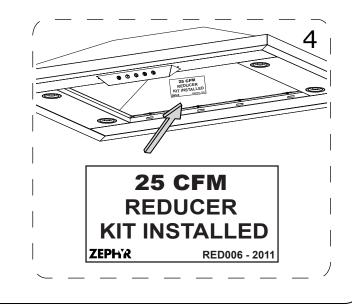

**4.** Attach reducer installation confirmation sticker to a conspicuous location on the interior back wall of the unit.