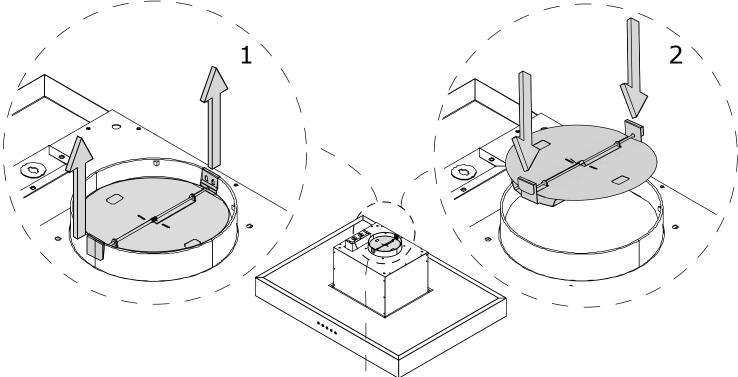

**1.** Remove existing damper and damper clips from blower collar.

**2.** Position CFM reducer so that reducer clips hang over blower collar.

**3.** Firmly press down on CFM reducer clips to secure CFM reducer in place.