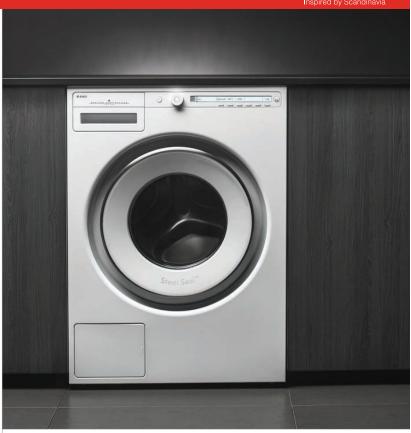

## CLASSIC SERIES W2084W

### **FEATURES**

Heavy-duty construction

Large-capacity stainless steel drum

Activedrum™ technology

Quattro Suspension™ technology

Spin speed up to 1400 rpm

Steel Seal™ technology

LCD display

Quiet operation—51 dB(A) wash/75 dB(A) spin

Auto program

Remaining time and program end indicator

Stacked or side by side installation