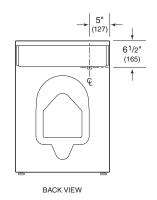

## PRODUCT SPECIFICATIONS

| White             | W2084W                                                                                                    |
|-------------------|-----------------------------------------------------------------------------------------------------------|
| Dimensions        | 23 <sup>1</sup> / <sub>2</sub> "W x 33 <sup>1</sup> / <sub>2</sub> "H x 22 <sup>1</sup> / <sub>2</sub> "D |
| Door Clearance    | 16"                                                                                                       |
| Door Swing        | Left-Hinge                                                                                                |
| Weight            | 170 lb                                                                                                    |
| Drum Capacity     | 2.1 cu ft                                                                                                 |
| Max Load Capacity | 17.6 lb                                                                                                   |
| Max Spin Speed    | 1400 rpm                                                                                                  |
| Plumbing Supply   | 1/2" ID min (cold only)                                                                                   |
| Pressure          | 15-146 psi                                                                                                |
| Power Cord        | 6'                                                                                                        |

### DIMENSIONS