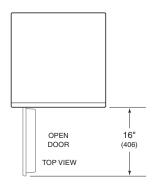

## PRODUCT SPECIFICATIONS

| White             | W2084W                                                                                                    |
|-------------------|-----------------------------------------------------------------------------------------------------------|
| Dimensions        | 23 <sup>1</sup> / <sub>2</sub> "W x 33 <sup>1</sup> / <sub>2</sub> "H x 22 <sup>1</sup> / <sub>2</sub> "D |
| Door Clearance    | 16"                                                                                                       |
| Door Swing        | Left-Hinge                                                                                                |
| Weight            | 170 lb                                                                                                    |
| Drum Capacity     | 2.1 cu ft                                                                                                 |
| Max Load Capacity | 17.6 lb                                                                                                   |
| Max Spin Speed    | 1400 rpm                                                                                                  |
| Plumbing Supply   | 1/2" ID min (cold only)                                                                                   |
| Pressure          | 15-146 psi                                                                                                |
| Power Cord        | 6'                                                                                                        |

### DIMENSIONS