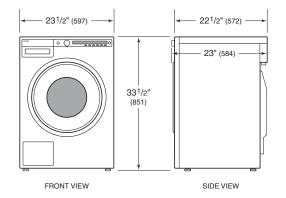

## PRODUCT SPECIFICATIONS

| White             | W2084W                                                                                                    |
|-------------------|-----------------------------------------------------------------------------------------------------------|
| Dimensions        | 23 <sup>1</sup> / <sub>2</sub> "W x 33 <sup>1</sup> / <sub>2</sub> "H x 22 <sup>1</sup> / <sub>2</sub> "D |
| Door Clearance    | 16"                                                                                                       |
| Door Swing        | Left-Hinge                                                                                                |
| Weight            | 170 lb                                                                                                    |
| Drum Capacity     | 2.1 cu ft                                                                                                 |
| Max Load Capacity | 17.6 lb                                                                                                   |
| Max Spin Speed    | 1400 rpm                                                                                                  |
| Plumbing Supply   | 1/2" ID min (cold only)                                                                                   |
| Pressure          | 15-146 psi                                                                                                |
| Power Cord        | 6'                                                                                                        |

### DIMENSIONS