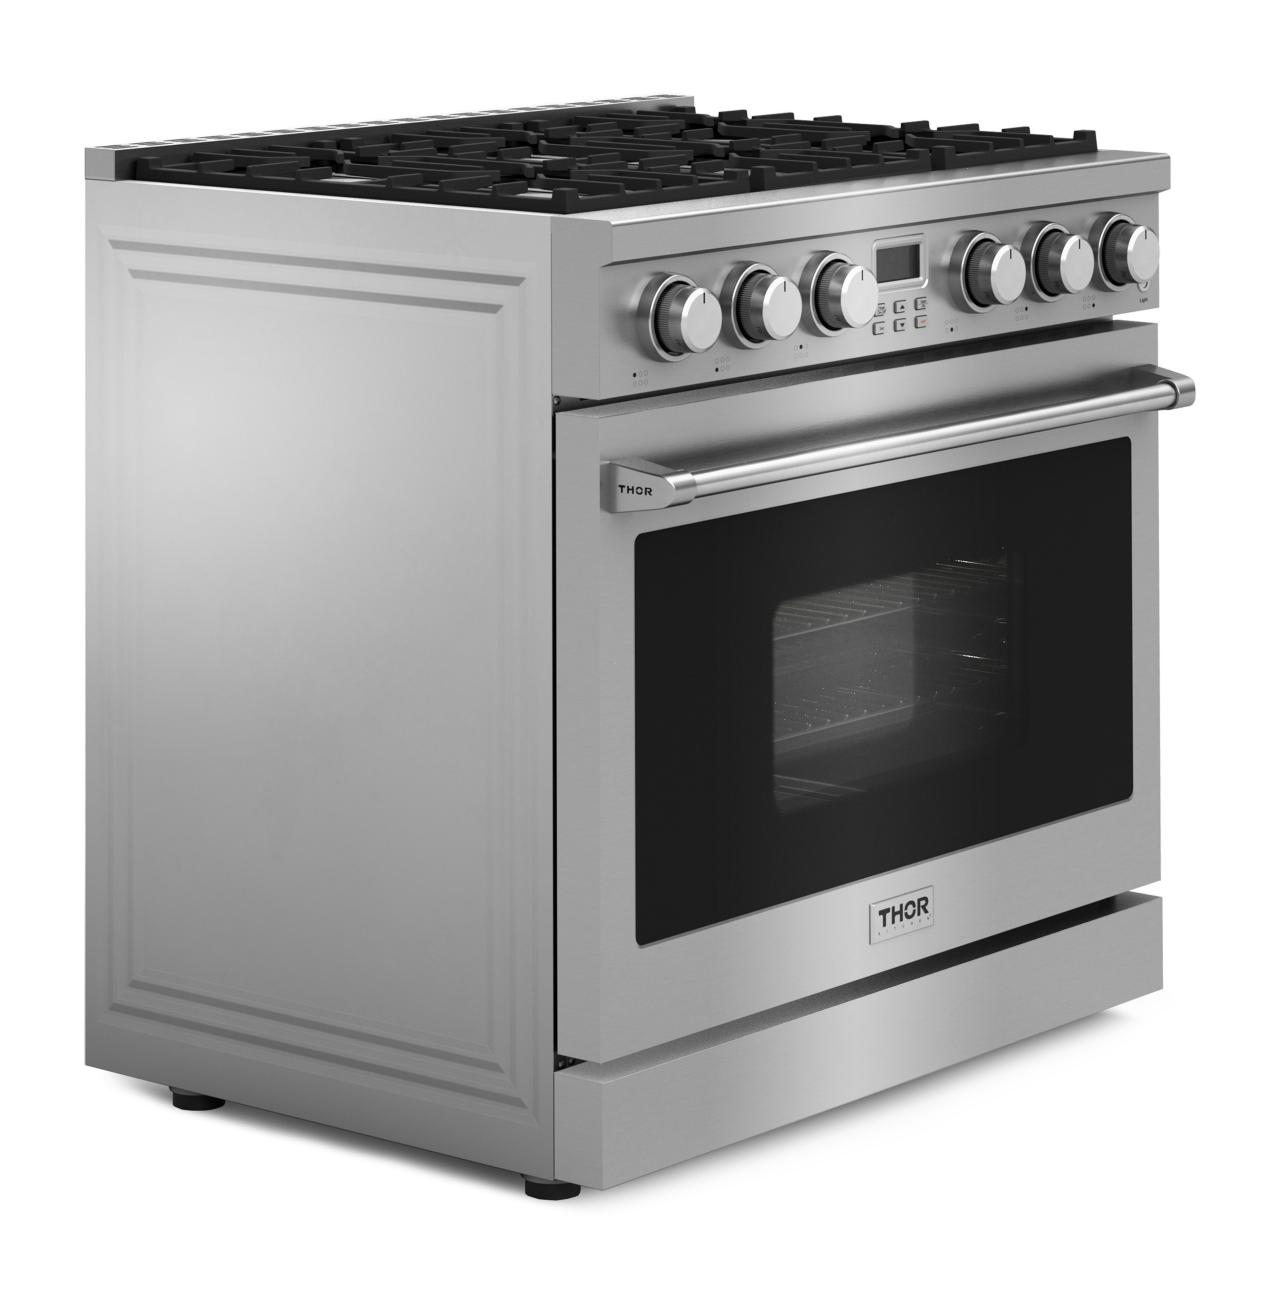

# 36-INCH CONTEMPORARY PROFESSIONAL GAS RANGE

STAINLESS STEEL, FREESTANDING, LED PANEL DISPLAY

#### FEATURES & BENEFITS

## 2-YEAR PARTS & LABOR WARRANTY

- Six Sealed Burners From a high-powered 18,000 BTU burner to a steady 9,000 BTU burner, this range gives you the power you need for large family meals.
- Large Oven Capacity 6.0 cu. ft. oven capacity can accommodate multiple dishes for enhanced cooking.
- One-Piece Porcelain Spill Tray One-piece porcelain spill tray on cooktop catches the mess and makes cleanup easy.
- LED Display Screen LED display screen, oven function button operation.
- Convection Fan Convection fan provides controlled heat distribution for fast and efficient cooking.