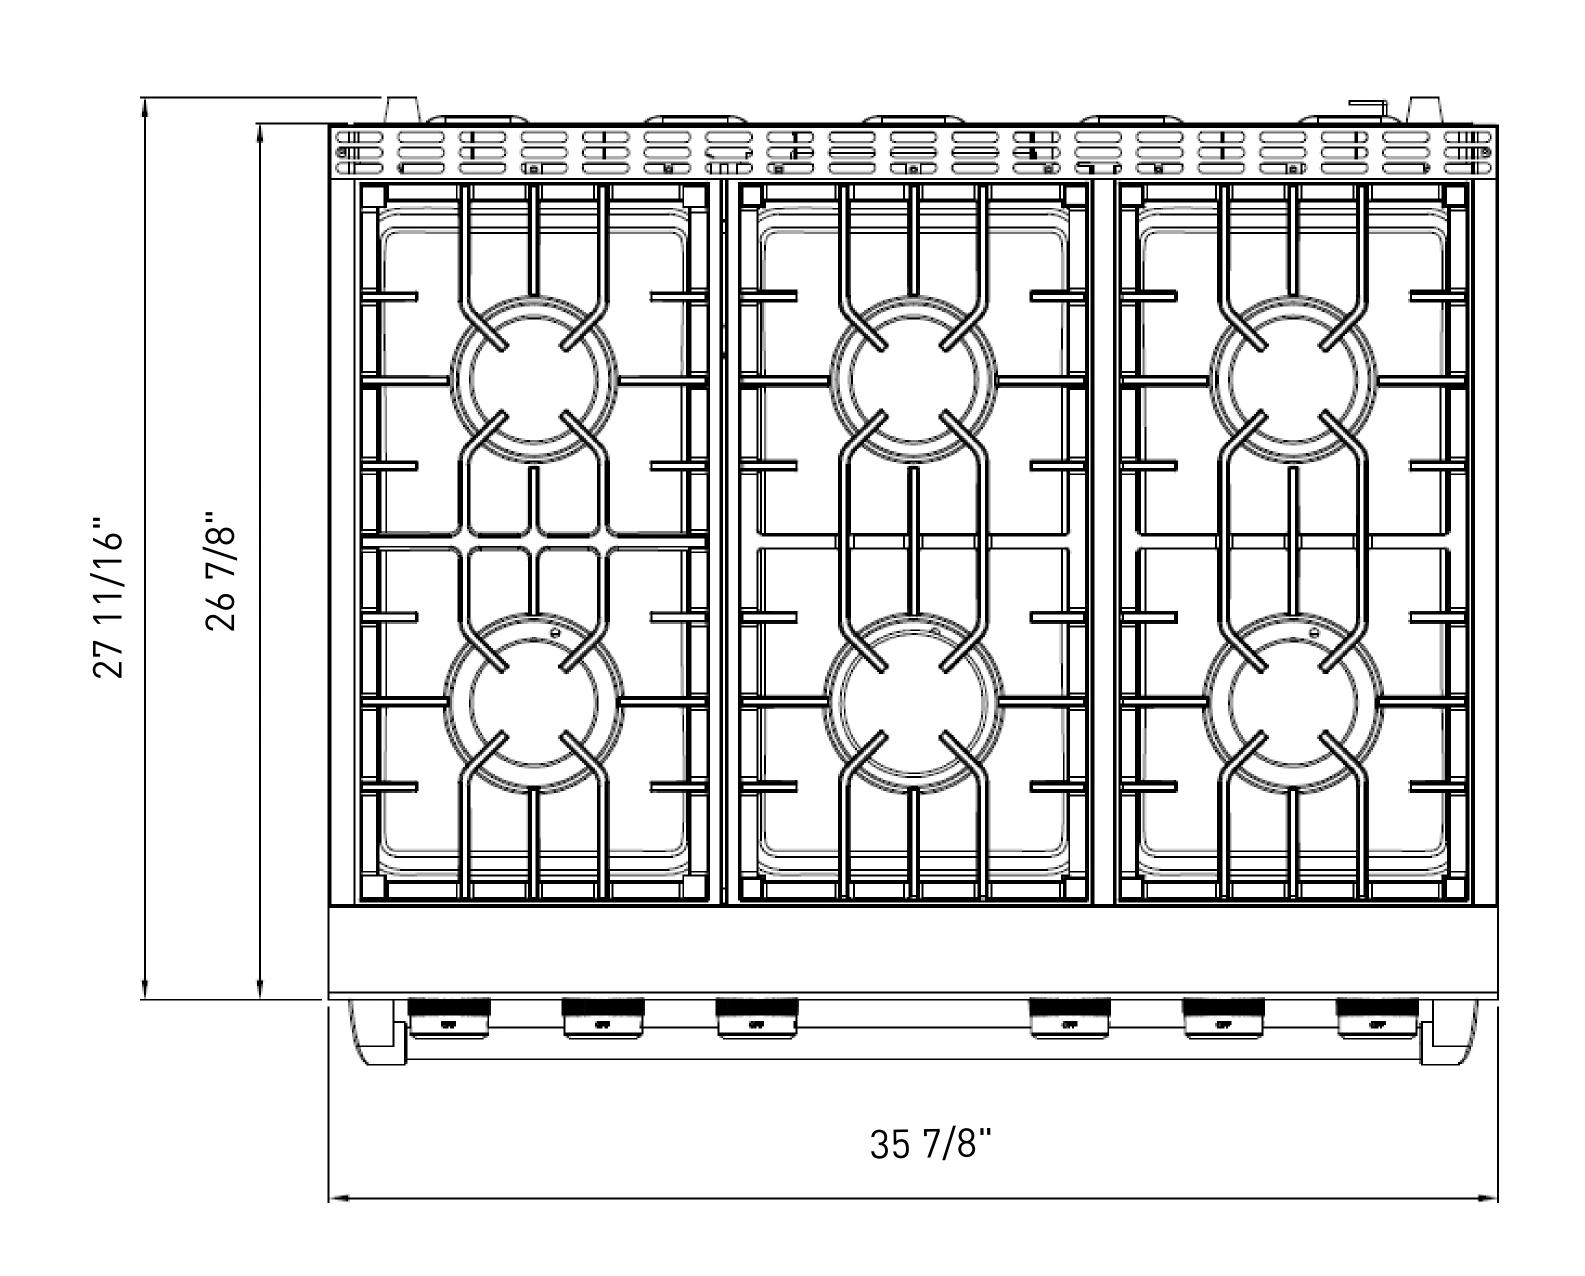

#### COOKTOP PERFORMANCE

| Cooktop                          | Continuous Grates, LP       |
|----------------------------------|-----------------------------|
|                                  | Convertible, Sealed Burners |
| Total Number Of Cooktop Burners  | 6                           |
| 1 - Front Left Burner (Single)   | 12,000 BTU                  |
| 2 - Front Center Burner (Single) | 18,000 BTU                  |
| 3 - Front Right Burner (Single)  | 12,000 BTU                  |
| 4 - Rear Left Burner (Single)    | 9,000 BTU                   |
| 5 - Rear Center Burner (Single)  | 12,000 BTU                  |
| 6 - Rear Right Burner (Single)   | 9,000 BTU                   |

# 36-INCH CONTEMPORARY PROFESSIONAL GAS RANGE

STAINLESS STEEL, FREESTANDING, LED PANEL DISPLAY

| PRODUCT DIMENSIONS & WEIGHT                         |                     |  |
|-----------------------------------------------------|---------------------|--|
| Product Width                                       | 35 7/8 in.          |  |
| Product Height (from bottom to top of back splash)  | 37 1/4 - 40 1/4 in. |  |
| Product Height (from bottom to top of side panel)   | 36 - 39 in.         |  |
| Product Depth (from back panel to bullnose)         | 26 7/8 in.          |  |
| Product Depth (from back panel to control board)    | 26 1/4 in.          |  |
| Product Depth (from back panel to side panel front) | 24 in.              |  |
| Adjustable Leg Sizes                                | 3 in. Max.          |  |
| Cutout Height                                       | 36 in.              |  |
| Cutout Width                                        | 36 in.              |  |
| Cutout Depth                                        | 24 in.              |  |
| Net weight                                          | 195 lbs.            |  |
| Gross weight                                        | 250 lbs.            |  |