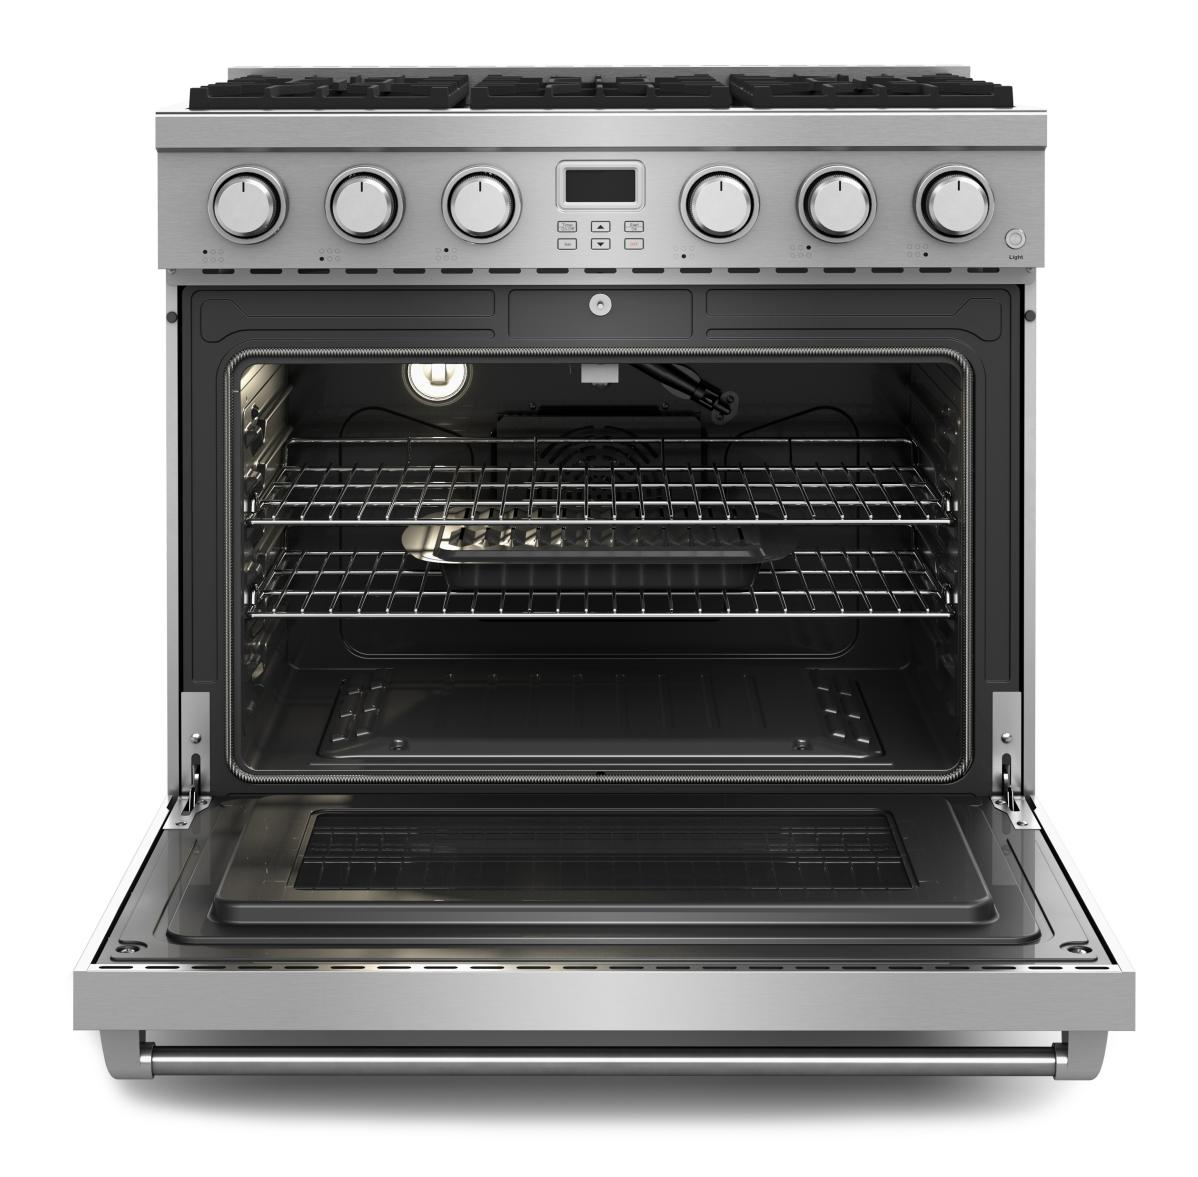

#### OVEN 6.0 cu. ft. Oven Capacity Oven Color Black Bake, Broil, Conv Bake/Roast, Oven Features Pizza, Keep Warm Bake Burner Power 18,500 BTU Broil Burner Power 13,500 BTU Convection Convection Fan Oven Light 1\*40W, Rear Oven Racks Oven Rack Material Chrome Plated Baking Sheet Size Fits up to 28" x 14" Sheet Oven Internal Height 18 in. Oven Internal Width 29.7 in. 19.4 in. Oven Internal Depth

### ACCESSORIES INCLUDED

2 Oven Racks, 1 Broiler Pan, 1 Bake Pan