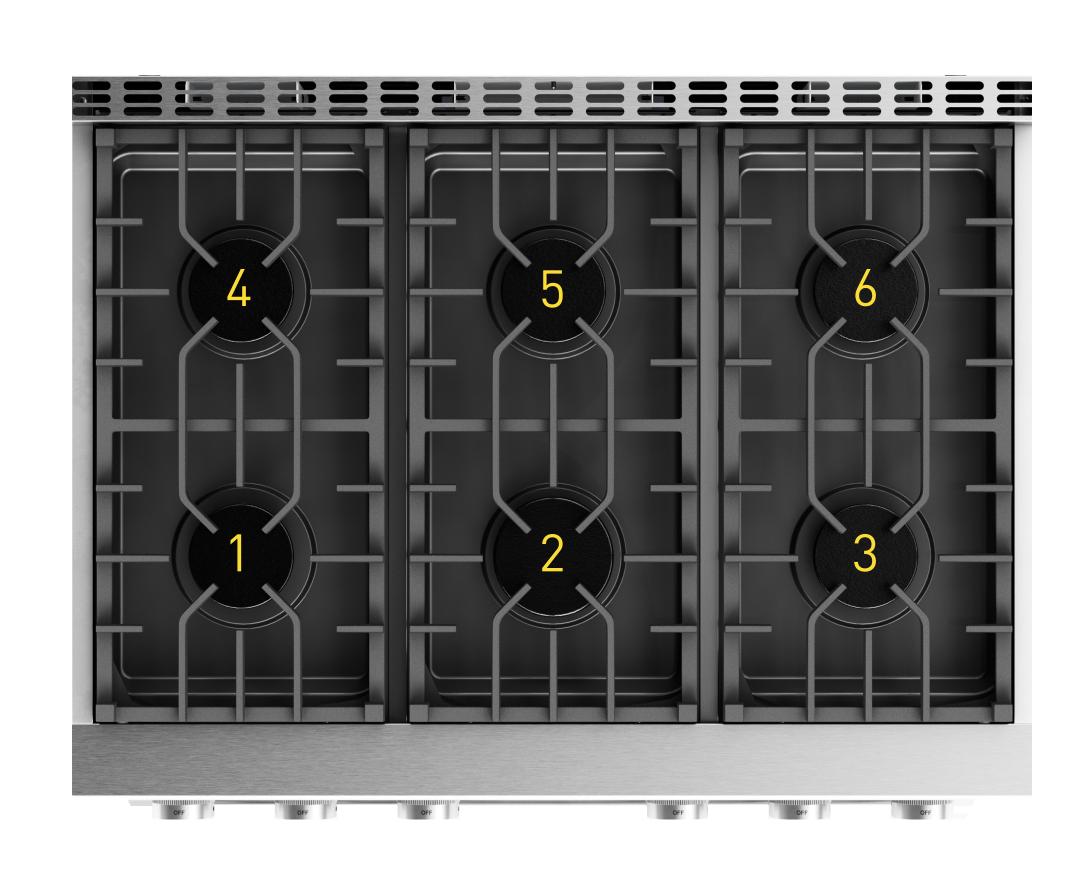

#### COOKTOP PERFORMANCE

| Cooktop                          | Continuous Grates, LP       |
|----------------------------------|-----------------------------|
|                                  | Convertible, Sealed Burners |
| Total Number Of Cooktop Burners  | 6                           |
| 1 - Front Left Burner (Single)   | 12,000 BTU                  |
| 2 - Front Center Burner (Single) | 18,000 BTU                  |
| 3 - Front Right Burner (Single)  | 12,000 BTU                  |
| 4 - Rear Left Burner (Single)    | 9,000 BTU                   |
| 5 - Rear Center Burner (Single)  | 12,000 BTU                  |
| 6 - Rear Right Burner (Single)   | 9,000 BTU                   |