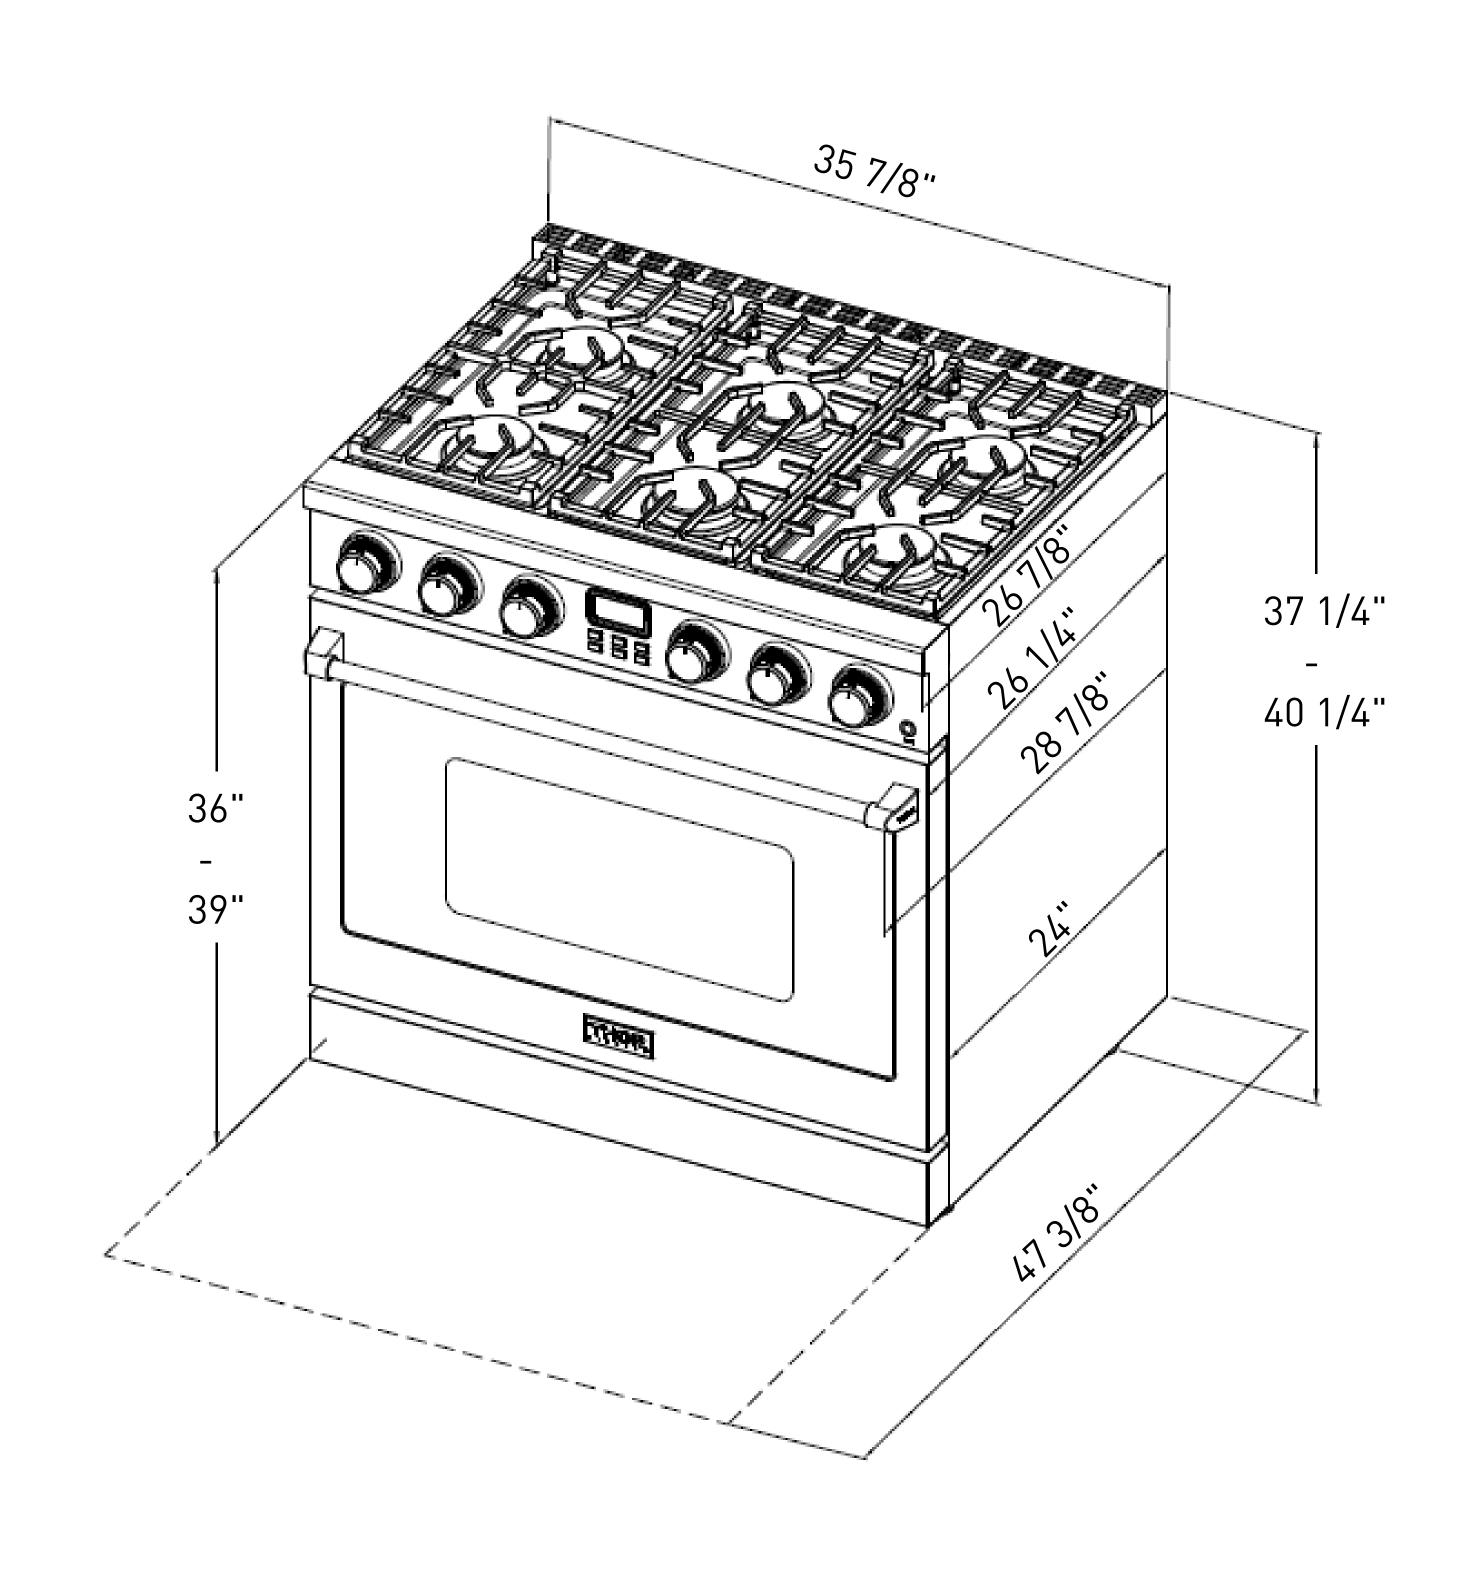

# 36-INCH CONTEMPORARY PROFESSIONAL GAS RANGE

STAINLESS STEEL, FREESTANDING, LED PANEL DISPLAY

| PRODUCT DIMENSIONS & WEIGHT                         |                     |  |
|-----------------------------------------------------|---------------------|--|
| Product Width                                       | 35 7/8 in.          |  |
| Product Height (from bottom to top of back splash)  | 37 1/4 - 40 1/4 in. |  |
| Product Height (from bottom to top of side panel)   | 36 - 39 in.         |  |
| Product Depth (from back panel to bullnose)         | 26 7/8 in.          |  |
| Product Depth (from back panel to control board)    | 26 1/4 in.          |  |
| Product Depth (from back panel to side panel front) | 24 in.              |  |
| Adjustable Leg Sizes                                | 3 in. Max.          |  |
| Cutout Height                                       | 36 in.              |  |
| Cutout Width                                        | 36 in.              |  |
| Cutout Depth                                        | 24 in.              |  |
| Net weight                                          | 195 lbs.            |  |
| Gross weight                                        | 250 lbs.            |  |

### 36-INCH GAS RANGE DIMENSIONS