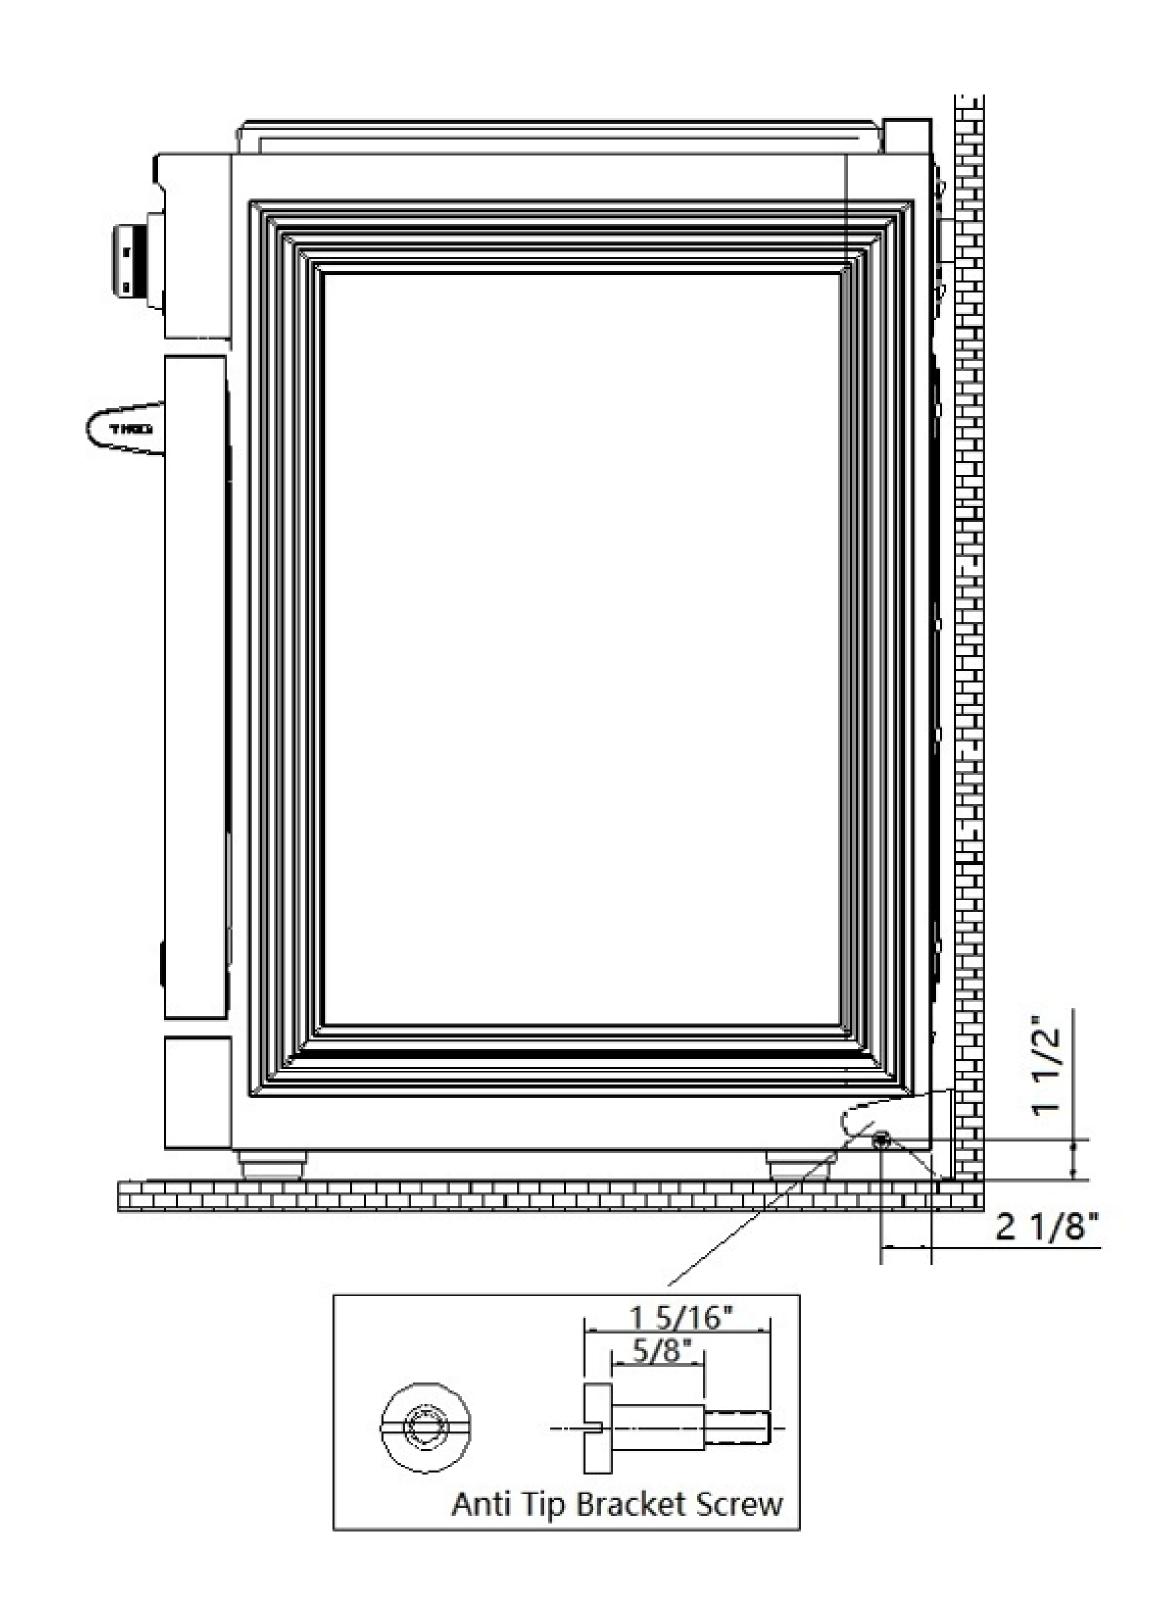

| 3 in. Max.          |  |
| Cutout Height                                       | 36 in.              |  |
| Cutout Width                                        | 36 in.              |  |
| Cutout Depth                                        | 24 in.              |  |
| Net weight                                          | 195 lbs.            |  |
| Gross weight                                        | 250 lbs.            |  |



### ACCESSORIES INCLUDED

2 Oven Racks, 1 Broiler Pan, 1 Bake Pan

### SOLD SEPERATELY

LP KIT includes orifices and gas regulator caps



Gas Line Regulator Size: 1/2 in.





## ARG36/ARG36LP

# 36-INCH CONTEMPORARY PROFESSIONAL GAS RANGE

STAINLESS STEEL, FREESTANDING, LED PANEL DISPLAY

### **CUT SHEETS**

### 36-INCH GAS RANGE DIMENSIONS