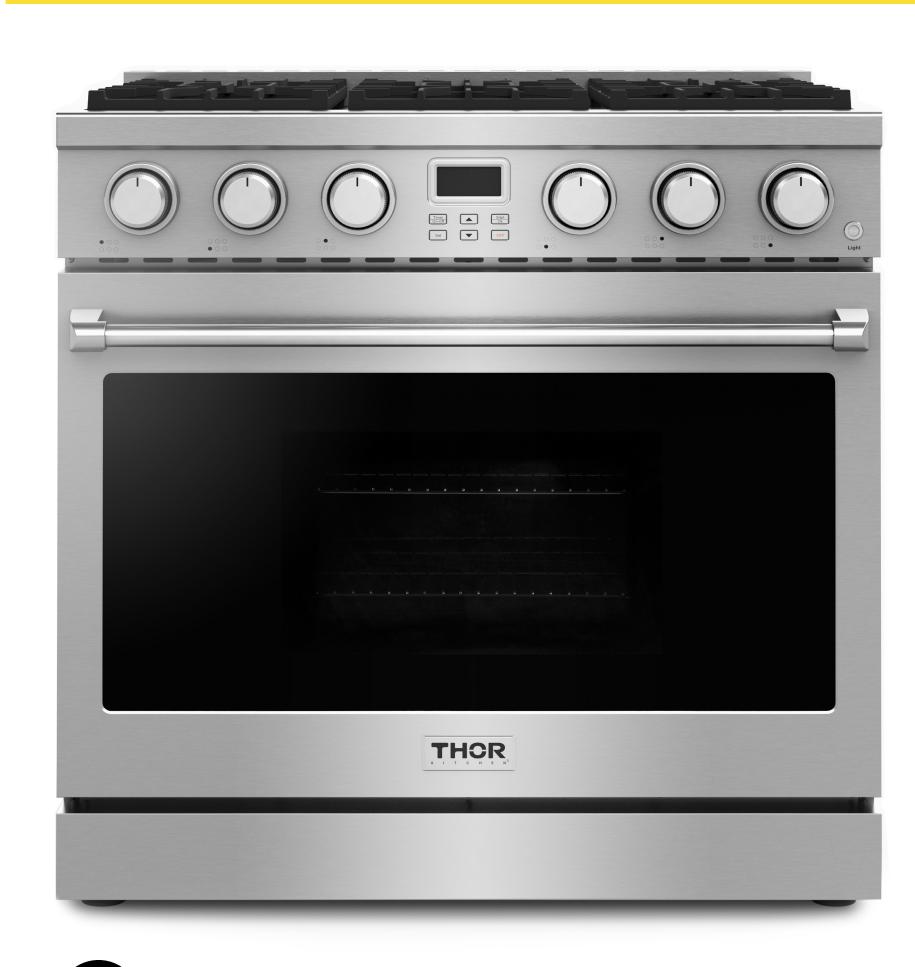

# 36-INCH CONTEMPORARY PROFESSIONAL GAS RANGE

STAINLESS STEEL, FREESTANDING, LED PANEL DISPLAY

## 2-YEAR PARTS & LABOR WARRANTY

- Six Sealed Burners From a high-powered 18,000 BTU burner to a steady 9,000 BTU burner, this range gives you the power you need for large family meals.
- Large Oven Capacity 6.0 cu. ft. oven capacity can accommodate multiple dishes for enhanced cooking.
- One-Piece Porcelain Spill Tray One-piece porcelain spill tray on cooktop catches the mess and makes cleanup easy.
- LED Display Screen LED display screen, oven function button operation.
- Convection Fan Convection fan provides controlled heat distribution for fast and efficient cooking.

| TECHNICAL DETAILS  |                                         |
|--------------------|-----------------------------------------|
| Fuel Type          | Gas, LP Option Available                |
| Installation Type  | Freestanding                            |
| Color              | Stainless Steel                         |
| Voltage            | 120V 15A                                |
| Frequency(Hz)      | 60Hz                                    |
| Gas Line Regulator | 1/2 in.                                 |
| Control Type       | Oven Function Button, LED Panel Display |
| Plug Type          | 3 Prongs Included                       |
| Cord Length        | 60 in.                                  |