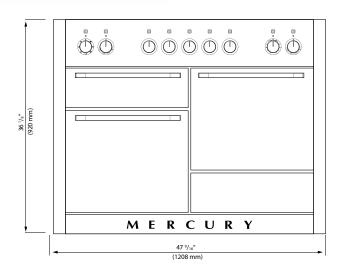

- Product Dimensions: 47 %16" W x 28 7/16" D x 36 1/8" H
- · Shipping weight (lbs): 448lbs (includes range, crate & pallet)