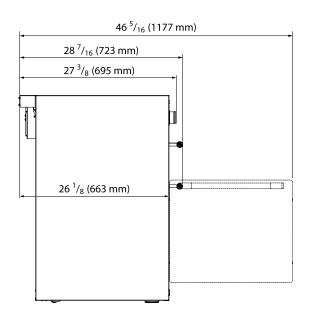

- Product Dimensions: 47 %16" W x 28 7/16" D x 36 1/8" H
- · Shipping weight (lbs): 448lbs (includes range, crate & pallet)