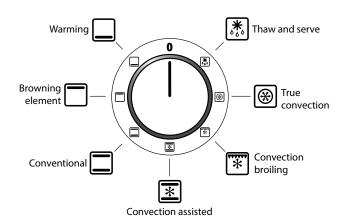

#### **FEATURES**

- Extra-large ceramic glass surface with 5 induction burners and integrated capacitive touch controls efficiently utilizes / transfers / captures 90% of energy generated compared to only 55% with that of a traditional gas burner.
- · Touch pad features: 3700w boost, residual heat indicator, 9 power settings, timer, pause, overheat detection and child safety lock
- 9 Hi-Fi Style Infinite Controls turn with stereo-like grace
- · Powerful 8-pass, 2300 watt Broiling Oven ready in 5 minutes
- · A second extra-large true European convection oven (right oven)
- · Glide-out Broiler System with adjustable heights and extendable gliding tray spacious enough to cook six 6-oz steaks at once
- · One extra-large 7-Mode Multifunction Convection Oven, one true European Convection Oven, Fan-Assisted Baking, Browning, Thaw-to-Serve, Convection Broiling, and Warming
- · Over 6 cubic feet of oven space amongst 3 separate ovens maximize utility and reduce energy consumption
- The multifunction oven features 3 heavy-duty stainless steel shelves including a removable Telescopic shelf, while the second oven features 2 heavy-duty stainless steel shelves
- · Spacious bottom drawer with rubber mat to protect and store your cookware
- · Easy clean technology with black vitreous enamel interior