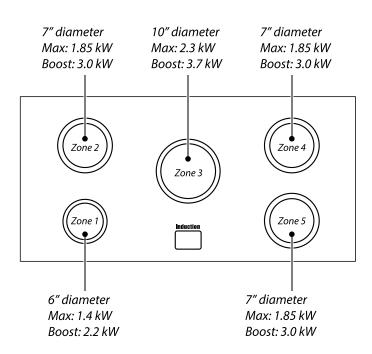

#### **SPECIFICATIONS**

- · Electrical: Induction Zone: 18.5 kW, (45 A)
- · Oven: 2.5 kW (17A), 240V
- · Electrical Rating: 240V (2 Wire + N + Grd), 60Hz, 18.5 kW
- · Cooktop Ratings:

Front Left: 1.4 kW (Max) 2.2 kW (Boost) Rear Left: 1.85 kW (Max) 3.0 kW (Boost) Center: 2.3 kW (Max) 3.7 kW (Boost) Front Right: 1.85 kW (Max) 3.0 kW (Boost) Rear Right: 1.85 kW (Max) 3.0 kW (Boost)